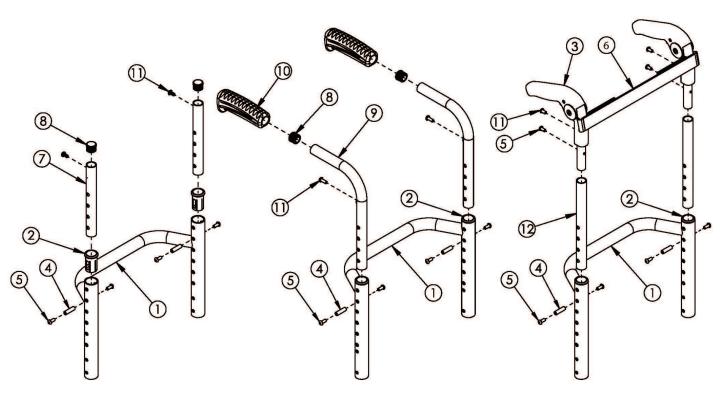

## (Discontinued 2) Ethos / Rogue Height Adjustable Back Post with Non-Adjustable Height Rigidizer Bar

If chair was ordered with Rigid Locking Fold Down Back, please see Rigid Height Adjustable Back Post with Non-Adjustable Height Rigidizer Bar page. Effective on Rogue starting with serial number RG0016612. If retrofitting to this backrest on Rogue, a new backrest mount and hardware may be required. Tension Straps (#6) are based on seat width and used in combination with back upholstery.

| Item Number   | Part Number | Description                                                                                                                                                                                                                | Quantity |
|---------------|-------------|----------------------------------------------------------------------------------------------------------------------------------------------------------------------------------------------------------------------------|----------|
|               |             | Used with standard push handles, low push handles or omit push handles in any back height range or used with fold down push handles with tall back height range                                                            |          |
| 1p, 2         | 107234      | Height Adjustable Rigid Backrest with Sleeves 17" Assembly Used with standard push handles, low push handles or omit push handles in any back height range or used with fold down push handles with tall back height range | 1        |
| 1s, 2         | 107235      | Height Adjustable Rigid Backrest with Sleeves 18" Assembly Used with standard push handles, low push handles or omit push handles in any back height range or used with fold down push handles with tall back height range | 1        |
| 1v, 2         | 107236      | Height Adjustable Rigid Backrest with Sleeves 19" Assembly Used with standard push handles, low push handles or omit push handles in any back height range or used with fold down push handles with tall back height range | 1        |
| 1y, 2         | 107237      | Height Adjustable Rigid Backrest with Sleeves 20" Assembly Used with standard push handles, low push handles or omit push handles in any back height range or used with fold down push handles with tall back height range | 1        |
| 2             | 000034      | Sleeve 3/4" x 1 1/2"                                                                                                                                                                                                       | 2        |
| 3             | 001735      | Folding Handle Assembly Rigid                                                                                                                                                                                              | 1        |
|               |             | This is to replace an existing Fold Down Push Handle. If wanting to retrofit to the Fold Down Push Handle, order one of the following complete assemblies based on the desired back height: 110363, 107211 or 107212       |          |
| 3, 5, 11, 12a | 110363      | Fold Down Push Handle Assembly, Height Adjustable, Short  Used with short back height range                                                                                                                                | 1        |
| 3, 5, 11, 12b | 107211      | Fold Down Push Handle Assembly, Height Adjustable, Medium  Used with medium back height range                                                                                                                              | 1        |
| 3, 5, 11, 12c | 107212      | Fold Down Push Handle Assembly, Height Adjustable, Tall  Used with tall back height range                                                                                                                                  | 1        |
| 4             | 000073      | M5 x 24 Threaded Barrel                                                                                                                                                                                                    | 2        |
| 5             | 100669      | M5 x 10 BTN SHCS BLKZC w/Patch                                                                                                                                                                                             | 4        |
| 6a            | 001749      | Tension Strap Folding Handle 12-13 Wide                                                                                                                                                                                    | 1        |
| 6b            | 001750      | Tension Strap Folding Handle 14-15 Wide                                                                                                                                                                                    | 1        |
| 6c            | 001751      | Tension Strap Folding Handle 16-17 Wide                                                                                                                                                                                    | 1        |
| 6d            | 001752      | Tension Strap Folding Handle 18-19 Wide                                                                                                                                                                                    | 1        |
| 6e            | 001753      | Tension Strap Folding Handle 20-22 Wide                                                                                                                                                                                    | 1        |
| 7a, 8         | 110360      | Straight Upper Back Tube Assembly, Short  Use with short back height range                                                                                                                                                 | 1        |
| 7b, 8         | 110361      | Straight Upper Back Tube Assembly, Medium                                                                                                                                                                                  | 1        |

| Item Number | Part Number | Description                                                                  | Quantity |
|-------------|-------------|------------------------------------------------------------------------------|----------|
|             |             | Used with medium back height range                                           |          |
| 7c, 8       | 110362      | Straight Upper Back Tube Assembly, Tall  Used with tall back height range    | 1        |
| 8           | 100638      | Tube End Plug 3/4"                                                           | 2        |
| 8, 9a, 10a  | 502602      | Standard Push Handle Assembly, Short  Used with short back height range      | 1        |
| 8, 9b, 10a  | 107225      | Standard Push Handle Assembly, Medium  Used with medium back height range    | 1        |
| 8, 9c, 10a  | 107227      | Standard Push Handle Assembly, Tall  Used with tall back height range        | 1        |
| 8, 9d, 10b  | 107205      | Low Profile Push Handle Assembly, Short  Used with short back height range   | 1        |
| 8, 9e, 10b  | 107226      | Low Profile Push Handle Assembly, Medium  Used with medium back height range | 1        |
| 8, 9f, 10b  | 107228      | Low Profile Push Handle Assembly, Tall  Used with tall back height range     | 1        |
| 10a         | 109432      | Ergo Push Handle Grip 3/4" Standard with Instruction                         | 1        |
| 10b         | 109430      | Ergo Push Handle Grip 3/4" Low Profile with Instruction                      | 1        |
| 11          | 100734      | M5 x 16 PHMS ZC  Used to mount back upholstery and/or Fold Down Push Handle  | 2        |