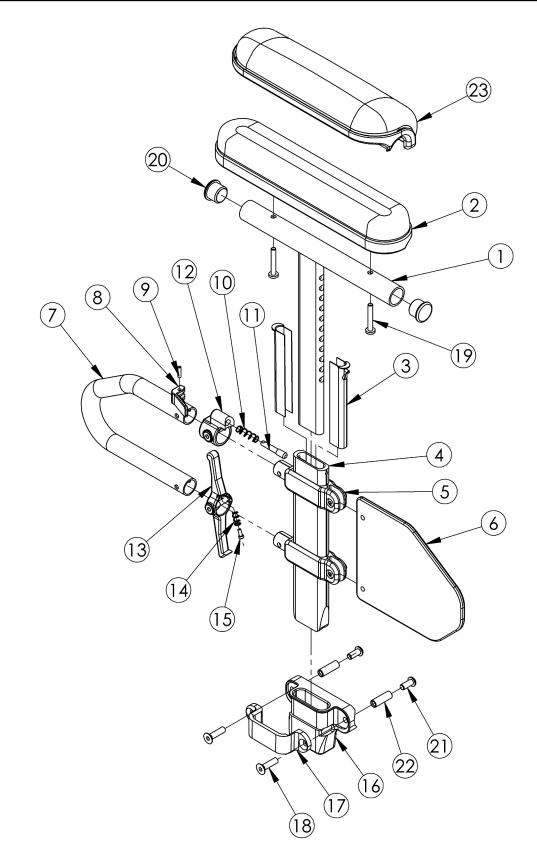

## **Discontinued Spark Height Adjustable T-Arm**

| Item Number                       | Part Number | Description                                                                                      | Quantity |
|-----------------------------------|-------------|--------------------------------------------------------------------------------------------------|----------|
| 1a, 3-5, 6a, 7-<br>15, 20         | 100238      | Height Adj T Armrest Short Desk Right<br>Replaced with 003463                                    | 1        |
| 1a, 3-5, 6a, 7-<br>15, 20         | 100242      | Height Adj T Armrest Short Desk Left<br>Replaced with 003463                                     | 1        |
| 1b, 3-5, 6a, 7-<br>15, 20         | 100239      | Height Adj T Armrest Short Full Right<br>Replaced with 003464                                    | 1        |
| 1b, 3-5, 6a, 7-<br>15, 20         | 100243      | Height Adj T Armrest Short Full Left<br>Replaced with 003464                                     | 1        |
| 1a, 3-5, 6b, 7-<br>15, 20         | 100240      | Height Adj T Armrest Long Desk Right<br>Replaced with 003465                                     | 1        |
| 1a, 3-5, 6b, 7-<br>15, 20         | 100244      | Height Adj T Armrest Long Desk Left<br>Replaced with 003465                                      | 1        |
| 1b, 3-5, 6b, 7-<br>15, 20         | 100241      | Height Adj T Armrest Long Full Right<br>Replaced with 003466                                     | 1        |
| 1b, 3-5, 6b, 7-<br>15, 20         | 100245      | Height Adj T Armrest Long Full Left<br>Replaced with 003466                                      | 1        |
| 1a, 2b, 3-5, 6a,<br>7-15, 19a, 20 | 501682      | Height Adj T-Arm Assm Short Desk w/ Std Pad<br>Left<br>Replaced with 505646                      | 1        |
| 1a, 2b, 3-5, 6a,<br>7-15, 19a, 20 | 501683      | Height Adj T-Arm Assm Short Desk w/ Std Pad<br>Right<br>Replaced with 505646                     | 1        |
| 1a, 2b, 3-5, 6a,<br>7-15, 19a, 20 | 503051      | Height Adj T Armrest, 14"-17" Depths, Desk w/<br>Std Pad PAIR CAT<br><i>Replaced with 505647</i> | 1        |
| 1b, 2a, 3-5, 6a,<br>7-15, 19a, 20 | 501684      | Height Adj T-Arm Assm Short Full w/ Std Pad Left<br>Replaced with 505644                         | 1        |
| 1b, 2a, 3-5, 6a,<br>7-15, 19a, 20 | 501685      | Height Adj T-Arm Assm Short Full w/ Std Pad<br>Right<br>Replaced with 505644                     | 1        |
| 1b, 2a, 3-5, 6a,<br>7-15, 19a, 20 | 503053      | Height Adj T Armrest, 14"-17" Depths, Full w/ Std<br>Pad PAIR CAT<br>Replaced with 505645        | 1        |
| 1a, 2b, 3-5, 6b,<br>7-15, 19a, 20 | 501686      | Height Adj T-Arm Assm Long Desk w/ Std Pad<br>Left<br>Replaced with 505493                       | 1        |
| 1a, 2b, 3-5, 6b,<br>7-15, 19a, 20 | 501687      | Height Adj T-Arm Assm Long Desk w/ Std Pad<br>Right<br>Replaced with 505493                      | 1        |
| 1a, 2b, 3-5, 6b,<br>7-15, 19a, 20 | 503052      | Height Adj T Armrest, 18"-20" Depths, Desk w/<br>Std Pad PAIR CAT<br>Replaced with 505494        | 1        |

| Item Number                              | Part Number | Description                                                                                            | Quantity |
|------------------------------------------|-------------|--------------------------------------------------------------------------------------------------------|----------|
| 1b, 2a, 3-5, 6b,<br>7-15, 19a, 20        | 501688      | Height Adj T-Arm Assm Long Full w/ Std Pad Left<br>Replaced with 505491                                | 1        |
| 1b, 2a, 3-5, 6b,<br>7-15, 19a, 20        | 501689      | Height Adj T-Arm Assm Long Full w/ Std Pad<br>Right<br>Replaced with 505491                            | 1        |
| 1b, 2a, 3-5, 6b,<br>7-15, 19a, 20        | 503054      | Height Adj T Armrest, 18"-20" Depths, Full w/ Std<br>Pad PAIR CAT<br>Replaced with 505492              | 1        |
| 1a, 2d, 3-5, 6a,<br>7-15, 19b, 20        | 501690      | Height Adj T-Arm Assm Short Desk w/ Waterfall<br>Pad Left<br>Replaced with 505650                      | 1        |
| 1a, 2d, 3-5, 6a,<br>7-15, 19b, 20        | 501691      | Height Adj T-Arm Assm Short Desk w/ Waterfall<br>Pad Right<br>Replaced with 505650                     | 1        |
| 1a, 2d, 3-5, 6a,<br>7-15, 19b, 20        | 503059      | Height Adj T Armrest, 14"-17" Depths, Desk w/<br>Waterfall Pad PAIR CAT<br>Replaced with 505651        | 1        |
| 1b, 2c, 3-5, 6a,<br>7-15, 19b, 20        | 501692      | Height Adj T-Arm Assm Short Full w/ Waterfall<br>Pad Left<br>Replaced with 505648                      | 1        |
| 1b, 2c, 3-5, 6a,<br>7-15, 19b, 20        | 501693      | Height Adj T-Arm Assm Short Full w/ Waterfall<br>Pad Right<br>Replaced with 505648                     | 1        |
| 1b, 2c, 3-5, 6a,<br>7-15, 19b, 20        | 503061      | Height Adj T Armrest, 14"-17" Depths, Full w/<br>Waterfall Pad PAIR CAT<br><i>Replaced with 505649</i> | 1        |
| 1a, 2d, 3-5, 6b,<br>7-15, 19b, 20        | 501694      | Height Adj T-Arm Assm Long Desk w/ Waterfall<br>Pad Left<br>Replaced with 505497                       | 1        |
| 1a, 2d, 3-5, 6b,<br>7-15, 19b, 20        | 501695      | Height Adj T-Arm Assm Long Desk w/ Waterfall<br>Pad Right<br>Replaced with 505497                      | 1        |
| 1a, 2d, 3-5, 6b,<br>7-15, 19b, 20        | 503060      | Height Adj T Armrest, 18"-20" Depths, Desk w/<br>Waterfall Pad PAIR CAT<br>Replaced with 505498        | 1        |
| 1b, 2c, 3-5, 6b,<br>7-15, 19b, 20        | 501696      | Height Adj T-Arm Assm Long Full w/ Waterfall<br>Pad Left<br>Replaced with 505495                       | 1        |
| 1b, 2c, 3-5, 6b,<br>7-15, 19b, 20        | 501697      | Height Adj T-Arm Assm Long Full w/ Waterfall<br>Pad Right<br>Replaced with 505495                      | 1        |
| 1b, 2c, 3-5, 6b,<br>7-15, 19b, 20        | 503062      | Height Adj T Armrest, 18"-20" Depths, Full w/<br>Waterfall Pad PAIR CAT<br>Replaced with 505496        | 1        |
| 1a, 2b, 3-5, 6a,<br>7-18, 19a, 20-<br>22 | 505277      | Height Adj T-Arm Assembly Short Desk w/ Std<br>Pad and 1" Receiver Left Spark<br>Replaced with 506059  | 1        |
| 1a, 2b, 3-5, 6a,<br>7-18, 19a, 20-<br>22 | 505278      | Height Adj T-Arm Assembly Short Desk w/ Std<br>Pad and 1" Receiver Right Spark                         | 1        |
|                                          |             | Replaced with 506059                                                                                   |          |

| Item Number                              | Part Number | Description                                                                                                                | Quantity |
|------------------------------------------|-------------|----------------------------------------------------------------------------------------------------------------------------|----------|
| 1a, 2b, 3-5, 6a,<br>7-18, 19a, 20-<br>22 | 505279      | Height Adjustable T-Arm w/ Brackets and<br>Hardware, 14"-17" Depths, Desk w/ Std Pad<br>PAIR Spark<br>Replaced with 506060 | 1        |
| 1b, 2a, 3-5, 6a,<br>7-18, 19a, 20-<br>22 | 505280      | Height Adj T-Arm Assembly Short Full w/ Std Pad<br>and 1" Receiver Left Spark<br>Replaced with 506057                      | 1        |
| 1b, 2a, 3-5, 6a,<br>7-18, 19a, 20-<br>22 | 505281      | Height Adj T-Arm Assembly Short Full w/ Std Pad<br>and 1" Receiver Right Spark<br>Replaced with 506057                     | 1        |
| 1b, 2a, 3-5, 6a,<br>7-18, 19a, 20-<br>22 | 505282      | Height Adj T-Arm w/ Brackets and Hardware, 14"-<br>17" Depths, Full w/ Std Pad PAIR Spark<br><i>Replaced with 506058</i>   | 1        |
| 1a, 2b, 3-5, 6b,<br>7-18, 19a, 20-<br>22 | 505283      | Height Adj T-Arm Assembly Long Desk w/ Std<br>Pad and 1" Receiver Left Spark<br>Replaced with 505511                       | 1        |
| 1a, 2b, 3-5, 6b,<br>7-18, 19a, 20-<br>22 | 505284      | Height Adj T-Arm Assembly Long Desk w/ Std<br>Pad and 1" Receiver Right Spark<br>Replaced with 505511                      | 1        |
| 1a, 2b, 3-5, 6b,<br>7-18, 19a, 20-<br>22 | 505285      | Height Adj T-Arm w/ Brackets and Hardware, 18"-<br>19" Depths, Desk w/ Std Pad PAIR Spark<br><i>Replaced with 505512</i>   | 1        |
| 1b, 2a, 3-5, 6b,<br>7-18, 19a, 20-<br>22 | 505286      | Height Adj T-Arm Assembly Long Full w/ Std Pad<br>and 1" Receiver Left Spark<br>Replaced with 505509                       | 1        |
| 1b, 2a, 3-5, 6b,<br>7-18, 19a, 20-<br>22 | 505287      | Height Adj T-Arm Assembly Long Full w/ Std Pad<br>and 1" Receiver Right Spark<br>Replaced with 505509                      | 1        |
| 1b, 2a, 3-5, 6b,<br>7-18, 19a, 20-<br>22 | 505288      | Height Adj T-Arm w/ Brackets and Hardware, 18"-<br>19" Depths, Full w/ Std Pad PAIR Spark<br>Replaced with 505510          | 1        |
| 1a, 2d, 3-5, 6a,<br>7-18, 19b, 20-<br>22 | 505289      | Height Adj T-Arm Assembly Short Desk w/<br>Waterfall Pad and 1" Receiver Left Spark<br>Replaced with 506063                | 1        |
| 1a, 2d, 3-5, 6a,<br>7-18, 19b, 20-<br>22 | 505290      | Height Adj T-Arm Assembly Short Desk w/<br>Waterfall Pad and 1" Receiver Right Spark<br>Replaced with 506063               | 1        |
| 1a, 2d, 3-5, 6a,<br>7-18, 19b, 20-<br>22 | 505291      | Height Adj T-Arm w/ Brackets and Hardware, 14"-<br>17" Depths, Desk w/ Waterfall Pad PAIR Spark<br>Replaced with 506064    | 1        |
| 1b, 2c, 3-5, 6a,<br>7-18, 19b, 20-<br>22 | 505292      | Height Adj T-Arm Assembly Short Full w/<br>Waterfall Pad and 1" Receiver Left Spark<br>Replaced with 506061                | 1        |
| 1b, 2c, 3-5, 6a,<br>7-18, 19b, 20-<br>22 | 505293      | Height Adj T-Arm Assembly Short Full w/<br>Waterfall Pad and 1" Receiver Right Spark                                       | 1        |

| Item Number                              | Part Number | Description                                                                                                             | Quantity |
|------------------------------------------|-------------|-------------------------------------------------------------------------------------------------------------------------|----------|
| 41 0 0 5 0                               |             | Replaced with 506061                                                                                                    |          |
| 1b, 2c, 3-5, 6a,<br>7-18, 19b, 20-<br>22 | 505294      | Height Adj T-Arm w/ Brackets and Hardware, 14"-<br>17" Depths, Full w/ Waterfall Pad PAIR Spark                         | 1        |
|                                          |             | Replaced with 506062                                                                                                    |          |
| 1a, 2d, 3-5, 6b,<br>7-18, 19b, 20-<br>22 | 505295      | Height Adj T-Arm Assembly Long Desk w/<br>Waterfall Pad and 1" Receiver Left Spark<br>Replaced with 505515              | 1        |
| 1a, 2d, 3-5, 6b,                         |             |                                                                                                                         |          |
| 7-18, 19b, 20-<br>22                     | 505296      | Height Adj T-Arm Assembly Long Desk w/<br>Waterfall Pad and 1" Receiver Right Spark<br>Replaced with 505515             | 1        |
| 1a, 2d, 3-5, 6b,<br>7-18, 19b, 20-<br>22 | 505297      | Height Adj T-Arm w/ Brackets and Hardware, 18"-<br>19" Depths, Desk w/ Waterfall Pad PAIR Spark<br>Replaced with 505516 | 1        |
| 1b, 2c, 3-5, 6b,<br>7-18, 19b, 20-<br>22 | 505298      | Height Adj T-Arm Assembly Long Full w/<br>Waterfall Pad and 1" Receiver Left Spark<br>Replaced with 505513              | 1        |
| 1b, 2c, 3-5, 6b,<br>7-18, 19b, 20-<br>22 | 505299      | Height Adj T-Arm Assembly Long Full w/<br>Waterfall Pad and 1" Receiver Right Spark<br>Replaced with 505513             | 1        |
| 1b, 2c, 3-5, 6b,<br>7-18, 19b, 20-<br>22 | 505300      | Height Adj T-Arm w/ Brackets and Hardware, 18"-<br>19" Depths, Full w/ Waterfall Pad PAIR Spark                         | 1        |
| 16, 17, 18, 21,                          |             | Replaced with 505514<br>Height Adjustable T-Arm Receiver Assembly 1"                                                    |          |
| 22                                       | 505276      | Spark                                                                                                                   | 1        |
| 1a, 20                                   | 000091      | Height Adj T Armrest Upper Desk                                                                                         | 1        |
| 1b, 20                                   | 000101      | Height Adj T Armrest Upper Full                                                                                         | 1        |
| 2a                                       | 100500      | Arm Pad Full                                                                                                            | 1        |
| 2b                                       | 100501      | Arm Pad Desk                                                                                                            | 1        |
| 3                                        | 000090      | Height Adjustable T Armrest Shim                                                                                        | 2        |
| 4                                        | 000089      | Height Adjustable T Armrest Post                                                                                        | 1        |
| 6a                                       | 000097      | Height Adj T Armrest Side Guard Short<br>Used with 14" - 17" Seat Depths                                                | 1        |
| 6b                                       | 000120      | Height Adj T Armrest Side Guard Long<br>Used with 18" - 19" Seat Depths                                                 | 1        |
| 7                                        | 000095      | Height Adjustable T Armrest Transfer Tube                                                                               | 1        |
| 9                                        | 200257      | Dowel Pin 1/8 x 1/2                                                                                                     | 1        |
| 10                                       | 000134      | Height Adjustable Armrest Lever Spring                                                                                  | 1        |
| 11                                       | 000099      | Height Adjustable Armrest Lever Pin                                                                                     | 1        |

| Item Number | Part Number | Description                                                      | Quantity |
|-------------|-------------|------------------------------------------------------------------|----------|
| 12          | 000096      | Height Adjustable T Armrest Pin Lock Housing                     | 1        |
| 8-12        | 500541      | Arm Height Adjustable T Upper Lever Assembly                     | 1        |
| 14          | 000135      | Height Adjustable T Armrest Release Lever<br>Spring              | 1        |
| 15          | 000152      | Height Adjustable T Armrest Release Spring<br>Button             | 1        |
| 16          | 002723      | Height Adjustable T-Arm Receiver Spark                           | 1        |
| 17          | 000088      | Height Adjustable T Armrest Bracket                              | 1        |
| 18          | 100866      | M6 x 20 CLS12.9 DIN7991 FSHCS Blk Zc<br>w/Patch                  | 2        |
| 19a         | 100696      | M5 x 30mm PPH Capscrew<br>Used with Standard Arm Pads            | 2        |
| 19b         | 100654      | M5 x 40 DIN7985 PH Pan HD M/S ZC<br>Used with Waterfall Arm Pads | 2        |
| 20          | 100803      | Tube End Plug 7/8"                                               | 2        |
| 21          | 100667      | M6 x 12 BTN SHCS BLKZC w/Patch                                   | 2        |
| 22          | 000065      | M6 x 23.68 Threaded Barrel                                       | 2        |
| 23a         | 102452      | Waterfall Arm Pad Full                                           | 1        |
| 23b         | 102521      | Waterfall Arm Pad Desk                                           | 1        |