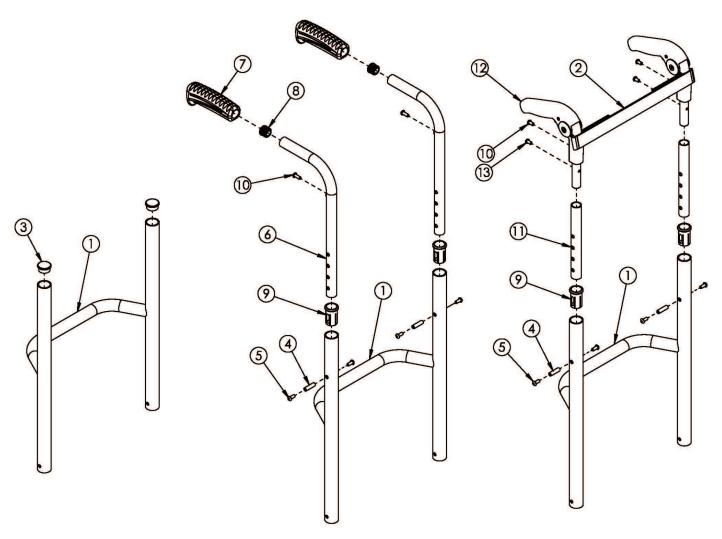

| Item Number     | Part Number | Description                                                                                                                                                                                                                                 | Quantity |
|-----------------|-------------|---------------------------------------------------------------------------------------------------------------------------------------------------------------------------------------------------------------------------------------------|----------|
| 2b              | 001751      | Tension Strap Folding Handle 16-17 Wide                                                                                                                                                                                                     | 1        |
| 2c              | 001752      | Tension Strap Folding Handle 18-19 Wide                                                                                                                                                                                                     | 1        |
| 2d              | 001753      | Tension Strap Folding Handle 20-22 Wide                                                                                                                                                                                                     | 1        |
| 3               | 100804      | Tube End Plug 1"                                                                                                                                                                                                                            | 2        |
| 4               | 000073      | M5 x 24 Threaded Barrel                                                                                                                                                                                                                     | 2        |
| 5               | 100669      | M5 x 10 BTN SHCS BLKZC w/Patch                                                                                                                                                                                                              | 4        |
| 6, 7a, 8        | 502602      | Standard Push Handle Assembly, Short  Used with 9" - 18" back heights                                                                                                                                                                       | 1        |
| 6, 7b, 8        | 107205      | Low Profile Push Handle Assembly, Short  Used with 9" - 18" back heights                                                                                                                                                                    | 1        |
| 7a              | 109432      | Ergo Push Handle Grip 3/4" Standard with Instruction                                                                                                                                                                                        | 1        |
| 8               | 100638      | Tube End Plug 3/4"                                                                                                                                                                                                                          | 1        |
| 9               | 000034      | Sleeve 3/4" x 1 1/2"                                                                                                                                                                                                                        | 2        |
| 10              | 100734      | M5 x 16 PHMS ZC  Used to mount back upholstery and/or Fold Down Push Handle                                                                                                                                                                 | 2        |
| 10, 11a, 12, 13 | 110529      | Fold Down Push Handle Assembly, Fixed, 12" Back Height Used with 12" back height                                                                                                                                                            | 1        |
| 10, 11b, 12, 13 | 110530      | Fold Down Push Handle Assembly, Fixed, 13-18"<br>Back Height<br>Used with 13" - 18" back heights                                                                                                                                            | 1        |
| 12              | 001735      | Folding Handle Assembly Rigid  This is to replace an existing Fold Down Push Handle. If wanting to retrofit to the Fold Down Push Handle, order one of the following complete assemblies based on the desired back height: 110529 or 110530 | 1        |