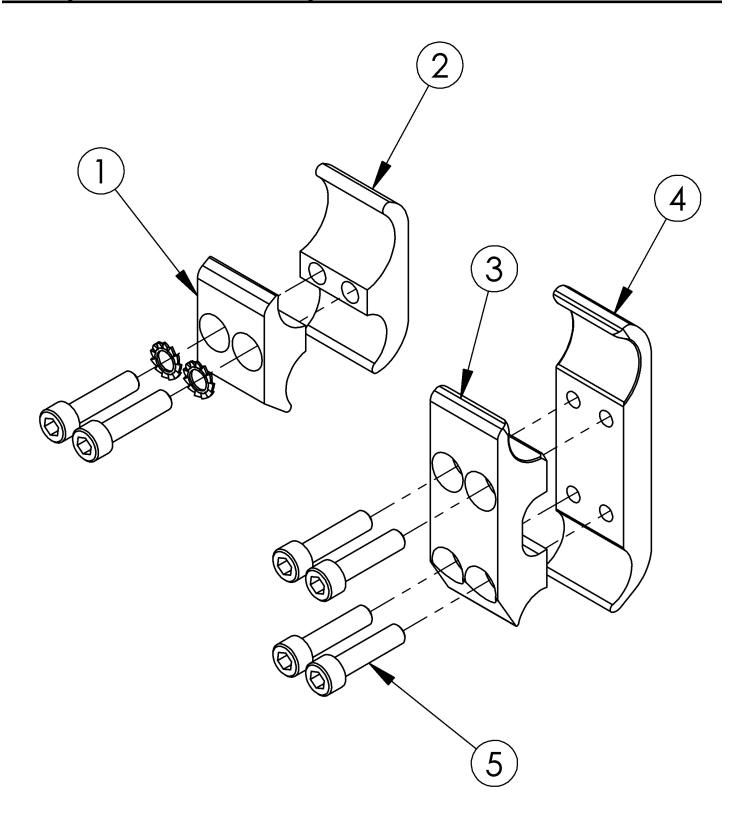

## **Catalyst Wheel Lock Clamps**

| Item Number | Part Number | Description                                                                                                                                                                                                                               | Quantity |
|-------------|-------------|-------------------------------------------------------------------------------------------------------------------------------------------------------------------------------------------------------------------------------------------|----------|
| 3, 4, 5     | 500758      | Wheel Lock Ext. Clamp Assembly CAT                                                                                                                                                                                                        | 1        |
| 1, 2, 5     | 100641      | Wheellock Clamp CAT  Used with all armrests except Flip Back or Flip Back Height Adjustable. Used with T-Arms or Height Adjustable Flip Back T-Arms when there is no Amputee Axle Plate. Not used with Grade Aids.                        | 1        |
| 3           | 000143      | Wheel Lock Clamp Extended Top CAT  Always used with Grade Aids and when Flip Back or Flip Back Height Adjustable armrests are present. Used with T- Arms or Height Adjustable Flip Back T-Arms in combination with Amputee Axle Plate.    | 1        |
| 4           | 000144      | Wheel Lock Clamp Extended Bottom CAT  Always used with Grade Aids and when Flip Back or Flip Back Height Adjustable armrests are present. Used with T- Arms or Height Adjustable Flip Back T-Arms in combination with Amputee Axle Plate. | 1        |
| 5           | 100780      | M6 x 25 SHCS ZC  All Wheel Lock Clamps require 2 of 100780 except the Extended Catalyst Wheel Lock Clamp which requires 4 screws                                                                                                          | 4        |