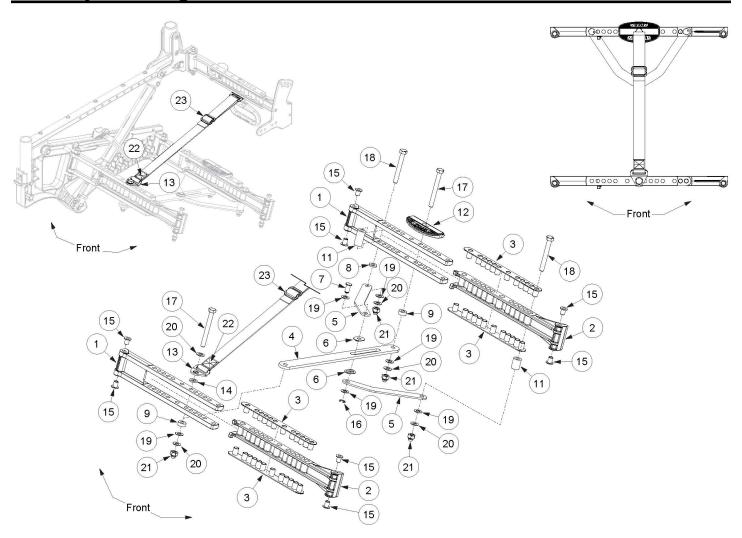

## **Liberty Folding Base Cross Brace**

For Non-Folding Cross Brace hardware for a Liberty Folding Frame, see Liberty Non-Folding Cross Brace page.

| Item Number  | Part Number | Description                                                                                                               | Quantity |
|--------------|-------------|---------------------------------------------------------------------------------------------------------------------------|----------|
| 1a, 2a, 3-23 | 110071      | Cross Brace Assembly, Base, Small, 14W with Instruction  Used on 14 - 15" wide with folding frame                         | 1        |
| 1a, 2a, 3-23 | 110072      | Cross Brace Assembly, Base, Small, 16W with Instruction  Used on 16 - 18" wide with a small width range and folding frame | 1        |
| 1b, 2b, 3-23 | 110073      | Cross Brace Assembly, Base, Medium, 16W with Instruction  Used on 16 - 17" wide with medium width range and folding frame | 1        |
| 1b, 2b, 3-23 | 110074      | Cross Brace Assembly, Base, Medium, 18W with Instruction  Used on 18 - 20" wide with medium width range and folding frame | 1        |
| 1c, 2c, 3-23 | 110075      | Cross Brace Assembly, Base, Large, 18W with Instruction                                                                   | 1        |

| Item Number                               | Part Number | Description                                                                                                    | Quantity |
|-------------------------------------------|-------------|----------------------------------------------------------------------------------------------------------------|----------|
|                                           |             | Used on 18 - 19" wide with large width range and folding frame                                                 |          |
| 1c, 2c, 3-23                              | 110076      | Cross Brace Assembly, Base, Large, 20W with Instruction                                                        | 1        |
|                                           |             | Used on 20 - 22" wide with large width range and folding frame                                                 |          |
| 1a, 2a, 3-8, 10, 11, 15, 16, 18-21        | 110077      | Cross Brace Assembly Non-Folding, Base, Small, 14W with Instruction                                            | 1        |
|                                           |             | Used on 14 - 15" wide with non-folding frame. Includes non-folding frame hardware.                             |          |
| 1a, 2a, 3-8, 10,<br>11, 15, 16, 18-<br>21 | 110078      | Cross Brace Assembly Non-Folding, Base, Small, 16W with Instruction                                            | 1        |
|                                           |             | Used on 16 - 18" wide with a small width range and non-<br>folding frame. Includes non-folding frame hardware. |          |
| 1b, 2b, 3-8, 10, 11, 15, 16, 18-21        | 110079      | Cross Brace Assembly Non-Folding, Base,<br>Medium, 16W with Instruction                                        | 1        |
|                                           |             | Used on 16 - 17" wide with medium width range and non-<br>folding frame. Includes non-folding frame hardware.  |          |
| 1b, 2b, 3-8, 10, 11, 15, 16, 18-21        | 110080      | Cross Brace Assembly Non-Folding, Base,<br>Medium, 18W with Instruction                                        | 1        |
|                                           |             | Used on 18 - 20" wide with medium width range and non-<br>folding frame. Includes non-folding frame hardware.  |          |
| 1c, 2c, 3-8, 10, 11, 15, 16, 18-21        | 110081      | Cross Brace Assembly Non-Folding, Base, Large, 18W with Instruction                                            | 1        |
| 21                                        |             | Used on 18 - 19" wide with large width range and non-<br>folding frame. Includes non-folding frame hardware.   |          |
| 1c, 2c, 3-8, 10,<br>11, 15, 16, 18-<br>21 | 110082      | Cross Brace Assembly Non-Folding, Base, Large, 20W with Instruction                                            | 1        |
|                                           |             | Used on 20 - 22" wide with large width range and non-<br>folding frame. Includes non-folding frame hardware.   |          |
| 4-7, 16, 19                               | 506145      | Lower Cross Brace Linkage Kit                                                                                  | 1        |
| 3                                         | 003255      | Pivot Pad, Frame                                                                                               | 4        |
| 4                                         | 003256      | Tie Rod                                                                                                        | 1        |
| 5                                         | 003257      | Link, Stabilizer                                                                                               | 2        |
| 6                                         | 003258      | Slide Insert, Tie Rod                                                                                          | 2        |
| 7                                         | 003259      | Clevis Pin, 8mm x .600Lg                                                                                       | 1        |
| 8                                         | 003260      | Spacer, .62ODx.316IDx.090L                                                                                     | 1        |
| 9                                         | 003261      | Spacer, .62ODx.316IDx.250L  Not included with non-folding frame                                                | 2        |
| 10                                        | 003262      | Spacer, .62ODx.316IDx.820L                                                                                     | 1        |
| 11                                        | 003263      | Spacer, .62ODx.316IDx1.220L                                                                                    | 1        |
| 12                                        | 003434      | Foot Pad, Folding                                                                                              | 1        |

| Item Number | Part Number | Description                                       | Quantity |
|-------------|-------------|---------------------------------------------------|----------|
|             |             | Not included with non-folding frame               |          |
| 14          | 003438      | Spacer, .430x.323IDx.115                          | 1        |
|             |             | Not included with non-folding frame               |          |
| 15          | 003666      | Bearing, Flg, 6mm ID x 12mm Lg                    | 6        |
| 16          | 102335      | E-Ring 5/16" SS                                   | 1        |
| 17          | 103025      | M8 x 75 HHCS, Blk Zn                              | 2        |
|             |             | Not included with non-folding frame               |          |
| 18          | 100695      | M8 x 65 HHCS ZC                                   | 2        |
| 19          | 103037      | Washer, Nylon, .315IDx.625ODx.031T                | 6        |
|             |             | Use quantity 4 with non-folding frame             |          |
| 20          | 103140      | M8 Thin Washer, BLK Zn                            | 5        |
|             |             | Use quantity 2 with non-folding frame             |          |
| 21          | 103204      | M8 Dome Locknut, DIN986, BLK Zn                   | 4        |
|             |             | Use quantity 2 with non-folding frame             |          |
| 13, 22      | 107150      | Folding Strap with Mount, Liberty                 | 1        |
|             |             | Not included with non-folding frame               |          |
| 23          | 107151      | Folding Strap Slide, 1"                           | 1        |
|             |             | Not included with non-folding frame               |          |
| 13, 22, 23  | 111130      | Folding Strap with Mount and Strap Slide, Liberty | 1        |