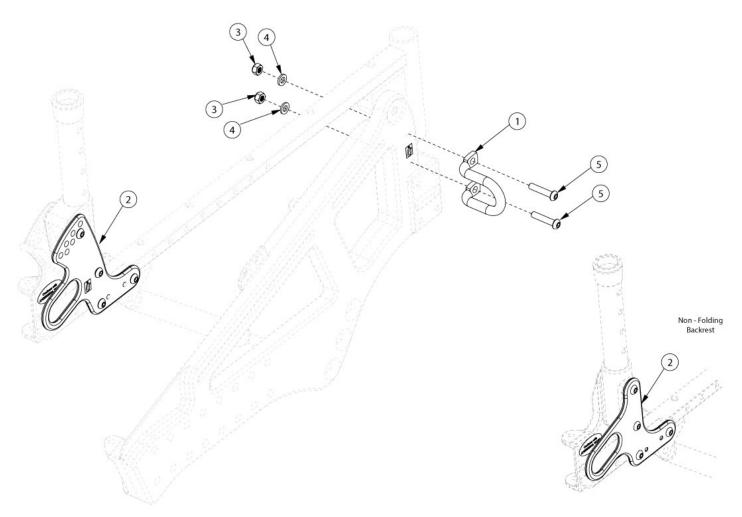

## **Liberty Transit**

Notice: Chair configuration review required prior to parts being quoted or ordered. Transit not available with IV Pole.

| Item Number | Part Number | Description                                                                                                                  | Quantity |
|-------------|-------------|------------------------------------------------------------------------------------------------------------------------------|----------|
| 1-5         | 506174      | Transit Retrofit Kit, Folding, Liberty                                                                                       | 1        |
|             |             | This kit is a complete retrofit, containing a pair of front transit brackets with attaching hardware and transit backplates. |          |
| 1-5         | 506565      | Transit Retrofit Kit, Non-Folding, Liberty                                                                                   | 1        |
|             |             | This kit is a complete retrofit, containing a pair of front transit brackets with attaching hardware and transit backplates. |          |
| 2a          | 506322      | Transit Back Plate Folding, Liberty                                                                                          | 1        |
| 2b          | 506564      | Transit Back Plate Non-Folding, Liberty                                                                                      | 1        |
| 3           | 100658      | M6 Nylock Nut Blk Zn                                                                                                         | 2        |
| 4           | 100746      | M6 Flat Washer Blk Zn                                                                                                        | 2        |

| Item Number | Part Number | Description         | Quantity |
|-------------|-------------|---------------------|----------|
| 5           | 102625      | M6 X 30 BHCS BLK ZC | 2        |