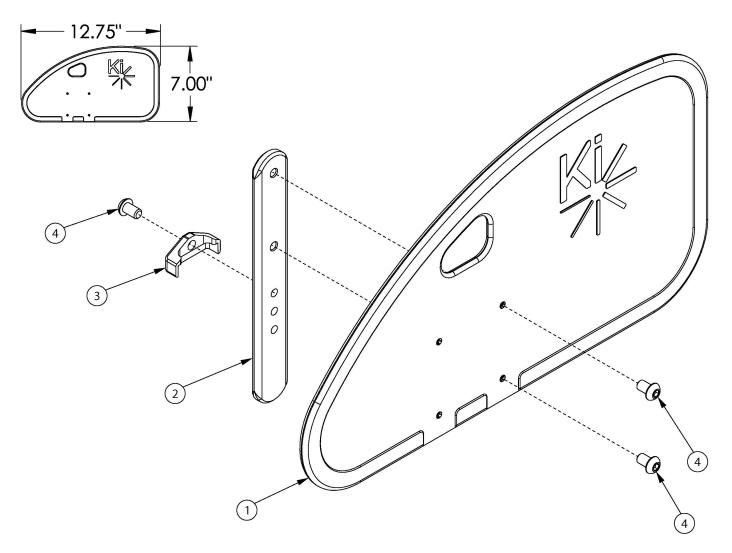

## Clik Side Guards - Removable Adult Composite

If retrofitting, side guard receivers may be required

| Item Number | Part Number | Description                                                                           | Quantity |
|-------------|-------------|---------------------------------------------------------------------------------------|----------|
| 1-4         | 112578      | Side Guard Assembly, Rear Drilled, Left  Used on all configurations of rigid chairs.  | 1        |
| 1-4         | 112579      | Side Guard Assembly, Rear Drilled, Right  Used on all configurations of rigid chairs. | 1        |
| 1-4         | 112580      | Side Guard Assembly, Rear Drilled, PAIR  Used on all configurations of rigid chairs.  | 1        |
| 1           | 112574      | Side Guard Panel Rear Drilled                                                         | 1        |
| 2           | 000140      | Side Guard Post                                                                       | 1        |
| 3           | 001342      | Side Guard Post Stop                                                                  | 1        |

| Item Number | Part Number | Description                    | Quantity |
|-------------|-------------|--------------------------------|----------|
| 4           | 101184      | M6 x 10 BTN SHCS BLKZC w/Patch | 3        |