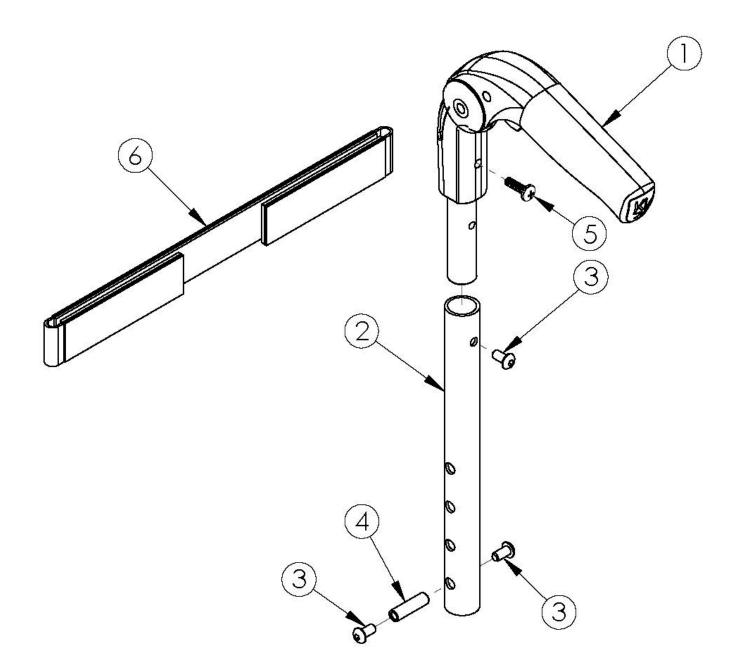

## **Rigid Fold Down Push Handle**

Tension Straps are used with the combination of Fold Down Push Handle Tension Adjustable or Padded Velcro Adjustable Back Upholstery. Straps are based on chair width. Not available with Heavy Duty Option

| Item Number    | Part Number | Description                                                                                                                                                                              | Quantity |
|----------------|-------------|------------------------------------------------------------------------------------------------------------------------------------------------------------------------------------------|----------|
| 1, 2a, 3, 4, 5 | 110667      | Fold Down Push Handle Assembly, 6.38", RG<br>ALX/LW XP<br>Used with fixed height backrest with any back height or with<br>height adjustable backrest with short back height range.       | 1        |
|                |             | Includes both 5a and 5b.                                                                                                                                                                 |          |
| 1, 2b, 3, 4, 5 | 110668      | Fold Down Push Handle Assembly, 6.55", RG<br>ALX/LW XP<br>Used with height adjustable backrest with medium back<br>height range. Included both 5a and 5b.                                | 1        |
| 1, 2c, 3, 4, 5 | 110669      | Fold Down Push Handle Assembly, 10.55", RG<br>ALX/LW XP<br>Used with height adjustable backrest with tall back height<br>range. Includes both 5a and 5b.                                 | 1        |
| 1              | 001735      | Folding Handle Assembly Rigid                                                                                                                                                            | 1        |
|                |             | This is to replace an existing Fold Down Push Handle. If<br>wanting to change to the Fold Down Push Handle, order<br>one of the following complete assemblies: 110667, 110668,<br>110669 |          |
| 2a             | 001754      | Fold Down Push Handle Tube, 6.38", Rigid                                                                                                                                                 | 1        |
|                |             | Used with fixed height backrest with any back height or with height adjustable backrest with short back height range                                                                     |          |
| 2b             | 109097      | Fold Down Push Handle Tube, 6.55", Rigid                                                                                                                                                 | 1        |
|                |             | Used with height adjustable backrest with medium back<br>height range                                                                                                                    |          |
| 2c             | 109098      | Fold Down Push Handle Tube, 10.55", Rigid<br>Used with height adjustable backrest with tall back height<br>range                                                                         | 1        |
| 3              | 100669      | M5 x 10 BTN SHCS BLKZC w/Patch                                                                                                                                                           | 3        |
| 4              | 000073      | M5 x 24 Threaded Barrel                                                                                                                                                                  | 1        |
| 5a             | 100734      | M5 x 16 PHMS ZC<br>Used to attach Fold Down Push Handle                                                                                                                                  | 1        |
| 5b             | 101843      | M5 x 20 SHCS Blk Zn<br>Used to attach upholstery                                                                                                                                         | 1        |
| 6a             | 001748      | Tension Strap Folding Handle 9-11 Wide                                                                                                                                                   | 1        |
| 6b             | 001749      | Tension Strap Folding Handle 12-13 Wide                                                                                                                                                  | 1        |
| 6c             | 001750      | Tension Strap Folding Handle 14-15 Wide                                                                                                                                                  | 1        |
| 6d             | 001751      | Tension Strap Folding Handle 16-17 Wide                                                                                                                                                  | 1        |
| 6e             | 001752      | Tension Strap Folding Handle 18-19 Wide                                                                                                                                                  | 1        |
| 6f             | 001753      | Tension Strap Folding Handle 20-22 Wide                                                                                                                                                  | 1        |