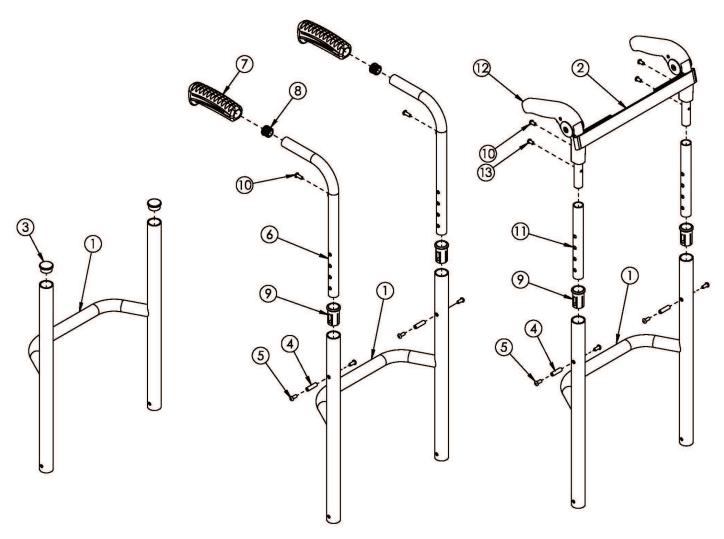

| Item Number     | Part Number | Description                                                                                                                                                                                                                                 | Quantity |
|-----------------|-------------|---------------------------------------------------------------------------------------------------------------------------------------------------------------------------------------------------------------------------------------------|----------|
| 2b              | 001751      | Tension Strap Folding Handle 16-17 Wide                                                                                                                                                                                                     | 1        |
| 2c              | 001752      | Tension Strap Folding Handle 18-19 Wide                                                                                                                                                                                                     | 1        |
| 2d              | 001753      | Tension Strap Folding Handle 20-22 Wide                                                                                                                                                                                                     | 1        |
| 3               | 100804      | Tube End Plug 1"                                                                                                                                                                                                                            | 2        |
| 4               | 000073      | M5 x 24 Threaded Barrel                                                                                                                                                                                                                     | 2        |
| 5               | 100669      | M5 x 10 BTN SHCS BLKZC w/Patch                                                                                                                                                                                                              | 4        |
| 6, 7a, 8        | 502602      | Standard Push Handle Assembly, Short  Used with 9" - 18" back heights                                                                                                                                                                       | 1        |
| 6, 7b, 8        | 107205      | Low Profile Push Handle Assembly, Short  Used with 9" - 18" back heights                                                                                                                                                                    | 1        |
| 7a              | 109432      | Ergo Push Handle Grip 3/4" Standard with Instruction                                                                                                                                                                                        | 1        |
| 7b              | 109430      | Ergo Push Handle Grip 3/4" Low Profile with Instruction                                                                                                                                                                                     | 1        |
| 8               | 100638      | Tube End Plug 3/4"                                                                                                                                                                                                                          | 1        |
| 9               | 000034      | Sleeve 3/4" x 1 1/2"                                                                                                                                                                                                                        | 2        |
| 10              | 100734      | M5 x 16 PHMS ZC  Used to mount back upholstery and/or Fold Down Push Handle                                                                                                                                                                 | 2        |
| 10, 11a, 12, 13 | 110529      | Fold Down Push Handle Assembly, Fixed, 12" Back Height Used with 12" back height                                                                                                                                                            | 1        |
| 10, 11b, 12, 13 | 110530      | Fold Down Push Handle Assembly, Fixed, 13-18"<br>Back Height<br>Used with 13" - 18" back heights                                                                                                                                            | 1        |
| 12              | 001735      | Folding Handle Assembly Rigid  This is to replace an existing Fold Down Push Handle. If wanting to retrofit to the Fold Down Push Handle, order one of the following complete assemblies based on the desired back height: 110529 or 110530 | 1        |