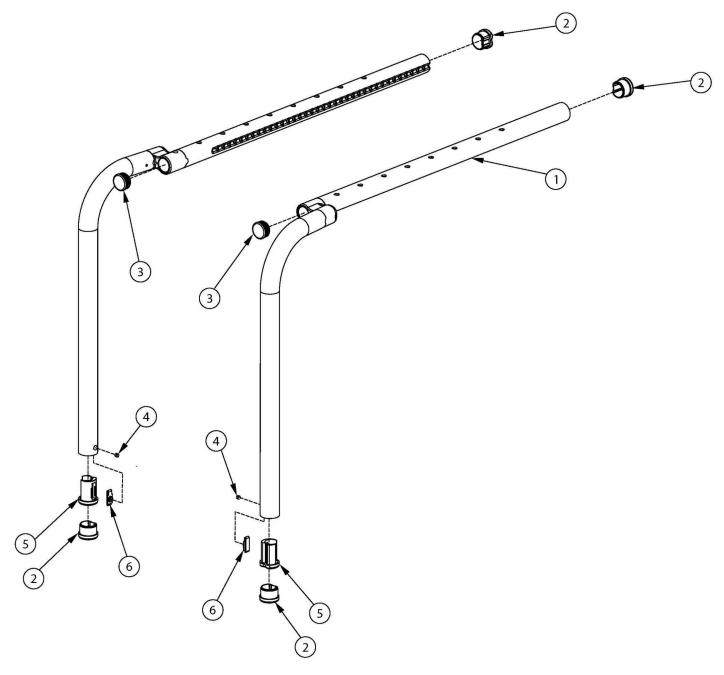

Item numbers 4-6 are only needed when footrest is not high mounted.

| Item Number | Part Number | Description                                  | Quantity | Retail   |
|-------------|-------------|----------------------------------------------|----------|----------|
| 1a, 2, 3    | RFCLLS      | Replacement Little Wave Clik Side Frame Left | 1        | \$280.50 |

| Item Number  | Part Number | Description                                                                | Quantity | Retail   |
|--------------|-------------|----------------------------------------------------------------------------|----------|----------|
| 1b, 2, 3     | RFCLRS      | Replacement Little Wave Clik Side Frame Right                              | 1        | \$280.50 |
| 1a, 1b, 2, 3 | RFCLPR      | Replacement Little Wave Clik Side Frame PAIR                               | 1        | \$561.00 |
| 1c, 2, 3     | RFCLGITLS   | Replacement Little Wave Clik Side Frame w/<br>Graphic Image Transfer Left  | 1        | \$583.95 |
| 1d, 2, 3     | RFCLGITRS   | Replacement Little Wave Clik Side Frame w/<br>Graphic Image Transfer Right | 1        | \$583.95 |
| 4-6          | 506824      | Frame Inserted Footrest Hardware Kit, Pair, Clik                           | 1        | \$15.52  |
| 2            | 002791      | Seat Tube End Cap                                                          | 2        | \$1.58   |
|              |             | Use quantity 4 with high-mounted footrests.                                |          |          |
| 3            | 100804      | Tube End Plug 1"                                                           | 2        | \$1.58   |
| 4            | 102090      | M6 Set Screw Flat Point                                                    | 2        | \$2.63   |
| 5a           | 002797      | Footrest Insert Right                                                      | 1        | \$9.46   |
| 5b           | 002799      | Footrest Insert Left                                                       | 1        | \$9.46   |
| 6            | 002798      | Footrest Screw Plate                                                       | 2        | \$8.40   |