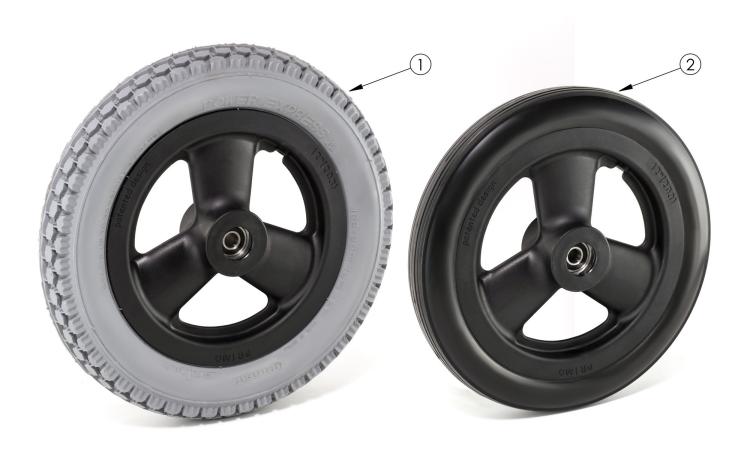

## 12" Mag Wheel

If an Attendant Foot Lock is present on a Flip, please see the 12" & 16" Mag Wheel (Attendant Foot Lock) parts manual page. If Drum Brake is present, see 12" Mag Wheel (Drum Brake) page. If changing wheel size and the Attendant Foot Lock is present on a Focus, a new linkage may be required; reference the corresponding Focus CR Attendant Foot Lock page. If changing wheel size and anti-tips are present, new anti-tips may be required. If changing wheel size or style, new axles may be needed.

| Item Number | Part Number | Description                                                   | Quantity |
|-------------|-------------|---------------------------------------------------------------|----------|
| 1a          | 001424      | 12" Mag Wheel w/ Pneumatic Assembly Tilt                      | 1        |
| 1b          | 001425      | 12" Mag Wheel w/ Pneumatic w/ Airless Insert<br>Assembly Tilt | 1        |
| 2           | 001426      | 12" Mag Wheel w/ Full Poly Assembly Tilt                      | 1        |