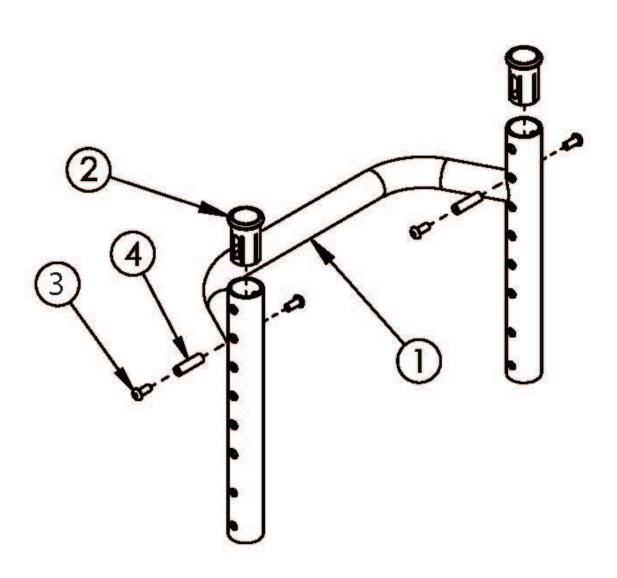

| Item Number | Part Number | Description                                                                                      | Quantity |
|-------------|-------------|--------------------------------------------------------------------------------------------------|----------|
|             |             | Used with fold down push handles with short back height range                                    |          |
| 1u          | 108667      | Rigid Backrest, 7.063", 20" Wide  Used with fold down push handles with medium back height range | 1        |
| 2           | 000034      | Sleeve 3/4" x 1 1/2"                                                                             | 2        |
| 3           | 100669      | M5 x 10 BTN SHCS BLKZC w/Patch                                                                   | 4        |
| 4           | 000073      | M5 x 24 Threaded Barrel                                                                          | 2        |