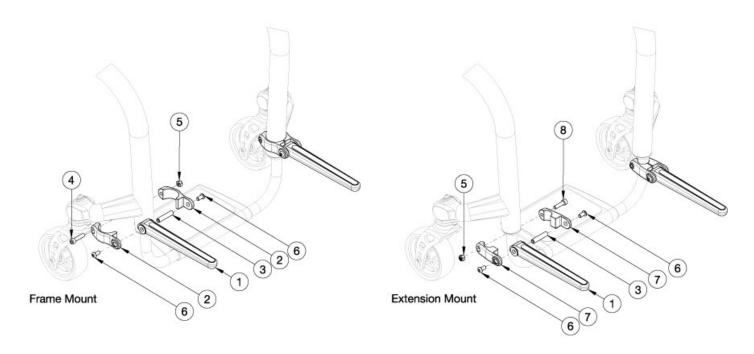

## Rogue2 Luggage Carrier

| Item Number | Part Number | Description                                                                                    | Quantity |
|-------------|-------------|------------------------------------------------------------------------------------------------|----------|
| 1 - 8       | 504465      | Luggage Carrier Kit, Rogue/RG ALX/LW XP                                                        | 1        |
| 1           | 003430      | Luggage Carrier Fork Assembly                                                                  | 2        |
| 2           | 003412      | Luggage Carrier Clamp 1.375  Used to mount Luggage Carrier to the frame                        | 4        |
| 3           | 003413      | Luggage Carrier Barrel                                                                         | 2        |
| 4           | 100780      | M6 x 25 SHCS ZC Only used when Luggage Carrier is mounted to the frame                         | 2        |
| 5           | 100658      | M6 Nylock Nut Blk Zn                                                                           | 2        |
| 6           | 100667      | M6 x 12 BTN SHCS BLKZC w/Patch                                                                 | 4        |
| 7           | 003409      | Luggage Carrier Clamp .75  Used to mount Luggage Carrier to the footrest tubes/extensions      | 4        |
| 8           | 101845      | M6 x 22 SHCS Blk Zn Only used when Luggage Carrier is mounted to the footrest tubes/extensions | 2        |