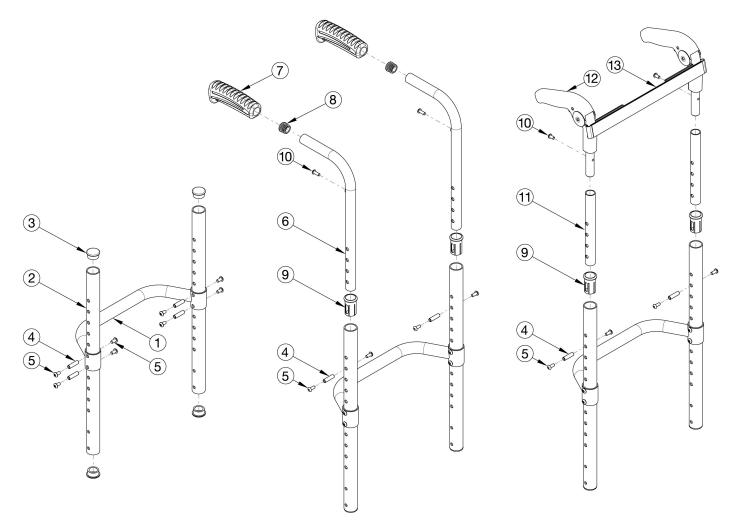

## Clik / Rogue XP Fixed Height Back Post

For item 1, see Little Wave Clik Adjustable Height Rigidizer Bar page or Rogue XP Adjustable Height Rigidizer Bar page. If changing from another style backrest and the Drum Brake is present, a new Drum Brake Cable Kit may be required

| Item Number | Part Number | Description                                                                                          | Quantity |
|-------------|-------------|------------------------------------------------------------------------------------------------------|----------|
| 2a, 3       | 110587      | Fixed Height Back Post 7.438" with Tube End Plugs  Used with 9" back height with omit push handles   | 1        |
| 2b, 3       | 110588      | Fixed Height Back Post 8.438" with Tube End Plugs Used with 10" back height with omit push handles   | 1        |
| 2c, 3       | 110589      | Fixed Height Back Post 9.438" with Tube End Plugs  Used with 11" back height with omit push handles  | 1        |
| 2d, 3       | 110590      | Fixed Height Back Post 10.438" with Tube End Plugs  Used with 12" back height with omit push handles | 1        |
| 2e, 3       | 110591      | Fixed Height Back Post 11.438" with Tube End Plugs  Used with 13" back height with omit push handles | 1        |

| Item Number | Part Number | Description                                                                                                                                                                            | Quantity |
|-------------|-------------|----------------------------------------------------------------------------------------------------------------------------------------------------------------------------------------|----------|
| 2f, 3       | 110592      | Fixed Height Back Post 12.438" with Tube End Plugs  Used with 14" back height with omit push handles                                                                                   | 1        |
| 2g, 3       | 110593      | Fixed Height Back Post 13.438" with Tube End Plugs  Used with 15" back height with omit push handles                                                                                   | 1        |
| 2h, 3       | 110594      | Fixed Height Back Post 14.438" with Tube End Plugs  Used with 16" back height with omit push handles                                                                                   | 1        |
| 2i, 3       | 110595      | Fixed Height Back Post 15.438" with Tube End Plugs Used with 17" back height with omit push handles                                                                                    | 1        |
| 2j, 3       | 110596      | Fixed Height Back Post 16.438" with Tube End Plugs Used with 18" back height with omit push handles                                                                                    | 1        |
| 2k, 3, 9    | 110597      | Fixed Height Back Post 5.438" with Tube End Plug and Sleeve  Used with 10" back height with standard or low profile push handles                                                       | 1        |
| 2l, 3, 9    | 110598      | Fixed Height Back Post 6.438" with Tube End Plug and Sleeve  Used with 11" back height with standard or low profile push handles or 12" - 13" back heights with fold down push handles | 1        |
| 2a, 3, 9    | 110599      | Fixed Height Back Post 7.438" with Tube End Plug and Sleeve  Used with 12" back height with standard or low profile push handles or 14" back height with fold down push handles        | 1        |
| 2b, 3, 9    | 110600      | Fixed Height Back Post 8.438" with Tube End Plug and Sleeve  Used with 13" back height with standard or low profile push handles or 15" back height with fold down push handles        | 1        |
| 2c, 3, 9    | 110601      | Fixed Height Back Post 9.438" with Tube End Plug and Sleeve  Used with 14" back height with standard or low profile push handles or 16" back height with fold down push handles        | 1        |
| 2d, 3, 9    | 110602      | Fixed Height Back Post 10.438" with Tube End Plug and Sleeve  Used with 17" back height with fold down push handles                                                                    | 1        |
| 2e, 3, 9    | 110603      | Fixed Height Back Post 11.438" with Tube End Plug and Sleeve  Used with 15" back height with standard or low profile push handles or 18" back height with fold down push handles       | 1        |
| 2f, 3, 9    | 110604      | Fixed Height Back Post 12.438" with Tube End Plug and Sleeve  Used with 16" back height with standard or low profile push handles                                                      | 1        |
| 2g, 3, 9    | 110605      | Fixed Height Back Post 13.438" with Tube End Plug and Sleeve  Used with 17" back height with standard or low profile push handles                                                      | 1        |
| 2h, 3, 9    | 110606      | Fixed Height Back Post 14.438" with Tube End Plug and Sleeve  Used with 18" back height with standard or low profile push handles                                                      | 1        |
| 3           | 100804      | Tube End Plug 1"                                                                                                                                                                       | 4        |

| Item Number    | Part Number | Description                                                                                                                                                                                                           | Quantity |
|----------------|-------------|-----------------------------------------------------------------------------------------------------------------------------------------------------------------------------------------------------------------------|----------|
| 4              | 000073      | M5 x 24 Threaded Barrel                                                                                                                                                                                               | 4        |
| 5              | 103524      | M5 x 10 BTN SHCS BLK ZN                                                                                                                                                                                               | 8        |
| 6a, 7a, 8      | 110584      | Standard Push Handle Assembly, 10" Back<br>Height<br>Used with 10" back height and drum brake is not present                                                                                                          | 1        |
| 6b, 7a, 8      | 502602      | Standard Push Handle Assembly, Short  Used with 11" - 18" back heights and drum brake is not present                                                                                                                  | 1        |
| 6e, 7a, 8      | 113221      | Backtube w/ Push Handle Short with Backcane Extension, Drum Brake, Rigid  Used when drum brake is present. To view the backcane extension included in this kit, see Rogue XP / Clik / Little Wave XP Drum Brake page. | 1        |
| 6c, 7b, 8      | 110585      | Low Profile Push Handle Assembly, 10" Back<br>Height<br>Used with 10" back height                                                                                                                                     | 1        |
| 6d, 7b, 8      | 107205      | Low Profile Push Handle Assembly, Short  Used with 11" - 18" back heights                                                                                                                                             | 1        |
| 7a             | 109432      | Ergo Push Handle Grip 3/4" Standard with Instruction                                                                                                                                                                  | 1        |
| 8              | 100638      | Tube End Plug 3/4"                                                                                                                                                                                                    | 2        |
| 9              | 000034      | Sleeve 3/4" x 1 1/2"                                                                                                                                                                                                  | 2        |
| 10             | 100734      | M5 x 16 PHMS ZC  Used to mount back upholstery and/or Fold Down Push Handle                                                                                                                                           | 2        |
| 5, 10, 11a, 12 | 110586      | Fixed Height Fold Down Push Handle Assembly, 12" Back Height  Used with 12" back height                                                                                                                               | 1        |
| 5, 10, 11b, 12 | 502603      | Fixed Height Fold Down Push Handle Assembly, 13" - 18" Back Height  Used with 13" - 18" back heights                                                                                                                  | 1        |
| 13a            | 001748      | Tension Strap Folding Handle 9-11 Wide                                                                                                                                                                                | 1        |
| 13b            | 001749      | Tension Strap Folding Handle 12-13 Wide                                                                                                                                                                               | 1        |
| 13c            | 001750      | Tension Strap Folding Handle 14-15 Wide                                                                                                                                                                               | 1        |
| 13d            | 001751      | Tension Strap Folding Handle 16-17 Wide                                                                                                                                                                               | 1        |
| 13e            | 001752      | Tension Strap Folding Handle 18-19 Wide                                                                                                                                                                               | 1        |