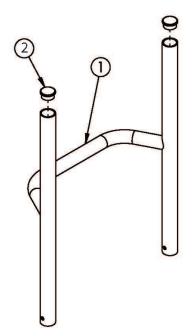

| Item Number | Part Number | Description                                                                                                                                                      | Quantity |
|-------------|-------------|------------------------------------------------------------------------------------------------------------------------------------------------------------------|----------|
| 1bv         | 108876      | Fixed Height Rigid Backrest 6", 20" Wide                                                                                                                         | 1        |
|             |             | Used with 10" back height with standard of low profile push handles or 12" back height with fold down push handles                                               |          |
| 1bw         | 108878      | Fixed Height Rigid Backrest 7", 20" Wide                                                                                                                         | 1        |
|             |             | Used with 9" back height with omit push handles, 11" back<br>height with standard or low profile push handles or 13" back<br>height with fold down push handles  |          |
| 1bx         | 108880      | Fixed Height Rigid Backrest 8", 20" Wide                                                                                                                         | 1        |
|             |             | Used with 10" back height with omit push handles, 12" back<br>height with standard or low profile push handles or 14" back<br>height with fold down push handles |          |
| 1by         | 108882      | Fixed Height Rigid Backrest 9", 20" Wide                                                                                                                         | 1        |
|             |             | Used with 11" back height with omit push handles, 13" back<br>height with standard or low profile push handles or 15" back<br>height with fold down push handles |          |
| 1bz         | 108884      | Fixed Height Rigid Backrest 10", 20" Wide                                                                                                                        | 1        |
|             |             | Used with 12" back height with omit push handles, 14" back<br>height with standard or low profile push handles or 16" back<br>height with fold down push handles |          |
| 1ca         | 108886      | Fixed Height Rigid Backrest 11", 20" Wide                                                                                                                        | 1        |
|             |             | Used with 13" back height with omit push handles, 15" back<br>height with standard or low profile push handles or 17" back<br>height with fold down push handles |          |
| 1cb         | 108888      | Fixed Height Rigid Backrest 12", 20" Wide                                                                                                                        | 1        |
|             |             | Used with 14" back height with omit push handles, 16" back<br>height with standard or low profile push handles or 18" back<br>height with fold down push handles |          |
| 1cc         | 108889      | Fixed Height Rigid Backrest 13", 20" Wide                                                                                                                        | 1        |
|             |             | Used with 15" back height with omit push handles or 17" back height with standard or low profile push handles                                                    |          |
| 1cd         | 108890      | Fixed Height Rigid Backrest 14", 20" Wide                                                                                                                        | 1        |
|             |             | Used with 16" back height with omit push handles or 18" back height with standard or low profile push handles                                                    |          |
| 1ce         | 108891      | Fixed Height Rigid Backrest 15", 20" Wide                                                                                                                        | 1        |
|             |             | Used with 17" back height with omit push handles                                                                                                                 |          |
| 1cf         | 108892      | Fixed Height Rigid Backrest 16", 20" Wide                                                                                                                        | 1        |
| 2           | 100804      | Used with 18" back height with omit push handles<br>Tube End Plug 1"                                                                                             | 2        |
|             |             | Sleeve 3/4" x 1 1/2"                                                                                                                                             |          |
| 3           | 000034      |                                                                                                                                                                  | 2        |
| 4           | 000073      | M5 x 24 Threaded Barrel                                                                                                                                          | 2        |
| 5           | 100669      | M5 x 10 BTN SHCS BLKZC w/Patch                                                                                                                                   | 4        |