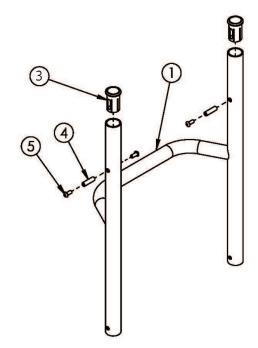

| Item Number | Part Number | Description                                                                                                                                                      | Quantity |
|-------------|-------------|------------------------------------------------------------------------------------------------------------------------------------------------------------------|----------|
| 1bv         | 108876      | Fixed Height Rigid Backrest 6", 20" Wide                                                                                                                         | 1        |
|             |             | Used with 10" back height with standard of low profile push handles or 12" back height with fold down push handles                                               |          |
| 1bw         | 108878      | Fixed Height Rigid Backrest 7", 20" Wide                                                                                                                         | 1        |
|             |             | Used with 9" back height with omit push handles, 11" back<br>height with standard or low profile push handles or 13" back<br>height with fold down push handles  |          |
| 1bx         | 108880      | Fixed Height Rigid Backrest 8", 20" Wide                                                                                                                         | 1        |
|             |             | Used with 10" back height with omit push handles, 12" back<br>height with standard or low profile push handles or 14" back<br>height with fold down push handles |          |
| 1by         | 108882      | Fixed Height Rigid Backrest 9", 20" Wide                                                                                                                         | 1        |
|             |             | Used with 11" back height with omit push handles, 13" back<br>height with standard or low profile push handles or 15" back<br>height with fold down push handles |          |
| 1bz         | 108884      | Fixed Height Rigid Backrest 10", 20" Wide                                                                                                                        | 1        |
|             |             | Used with 12" back height with omit push handles, 14" back<br>height with standard or low profile push handles or 16" back<br>height with fold down push handles |          |
| 1ca         | 108886      | Fixed Height Rigid Backrest 11", 20" Wide                                                                                                                        | 1        |
|             |             | Used with 13" back height with omit push handles, 15" back<br>height with standard or low profile push handles or 17" back<br>height with fold down push handles |          |
| 1cb         | 108888      | Fixed Height Rigid Backrest 12", 20" Wide                                                                                                                        | 1        |
|             |             | Used with 14" back height with omit push handles, 16" back<br>height with standard or low profile push handles or 18" back<br>height with fold down push handles |          |
| 1cc         | 108889      | Fixed Height Rigid Backrest 13", 20" Wide                                                                                                                        | 1        |
|             |             | Used with 15" back height with omit push handles or 17" back height with standard or low profile push handles                                                    |          |
| 1cd         | 108890      | Fixed Height Rigid Backrest 14", 20" Wide                                                                                                                        | 1        |
|             |             | Used with 16" back height with omit push handles or 18" back height with standard or low profile push handles                                                    |          |
| 1ce         | 108891      | Fixed Height Rigid Backrest 15", 20" Wide                                                                                                                        | 1        |
|             |             | Used with 17" back height with omit push handles                                                                                                                 |          |
| 1cf         | 108892      | Fixed Height Rigid Backrest 16", 20" Wide                                                                                                                        | 1        |
| 2           | 100804      | Used with 18" back height with omit push handles<br>Tube End Plug 1"                                                                                             | 2        |
|             |             | Sleeve 3/4" x 1 1/2"                                                                                                                                             |          |
| 3           | 000034      |                                                                                                                                                                  | 2        |
| 4           | 000073      | M5 x 24 Threaded Barrel                                                                                                                                          | 2        |
| 5           | 100669      | M5 x 10 BTN SHCS BLKZC w/Patch                                                                                                                                   | 4        |