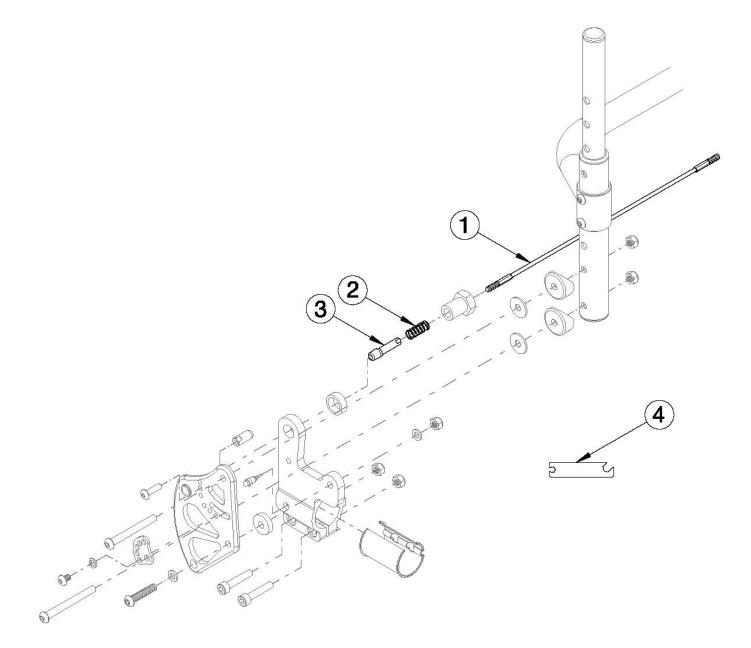

## **Clik Backrest Mount - Growth**

Back Release Cable based on seat width The Back Release Cable length will measure 1" less than the specified seat width

| Item Number | Part Number | Description                                            | Quantity |
|-------------|-------------|--------------------------------------------------------|----------|
| 1a, 3       | 121180      | Back Release Cable 8" Wide Black with Lock Out Pins    | 1        |
| 1b, 3       | 121179      | Back Release Cable 9" Wide Black with Lock Out Pins    | 1        |
| 1c, 3       | 121181      | Back Release Cable 10" Wide Black with Lock Out Pins   | 1        |
| 1d, 3       | 121182      | Back Release Cable, 11" Wide, Black with Lock Out Pins | 1        |

| Item Number | Part Number | Description                                            | Quantity |
|-------------|-------------|--------------------------------------------------------|----------|
| 1e, 3       | 121183      | Back Release Cable, 12" Wide, Black with Lock Out Pins | 1        |
| 1f, 3       | 121184      | Back Release Cable, 13" Wide, Black with Lock Out Pins | 1        |
| 1g, 3       | 121185      | Back Release Cable, 14" Wide, Black with Lock Out Pins | 1        |
| 1h, 3       | 121186      | Back Release Cable, 15" Wide, Black with Lock Out Pins | 1        |
| 1i, 3       | 121187      | Back Release Cable, 16" Wide, Black with Lock Out Pins | 1        |
| 1j, 3       | 121188      | BACK RELEASE CABLE, 17" WIDE, BLACK with Lock Out Pins | 1        |
| 1k, 3       | 121189      | BACK RELEASE CABLE, 18" WIDE, BLACK with Lock Out Pins | 1        |
| 2           | 000965      | Backrest Cable Release Spring RG                       | 2        |
| 3           | 119660      | Lockout Pin                                            | 2        |