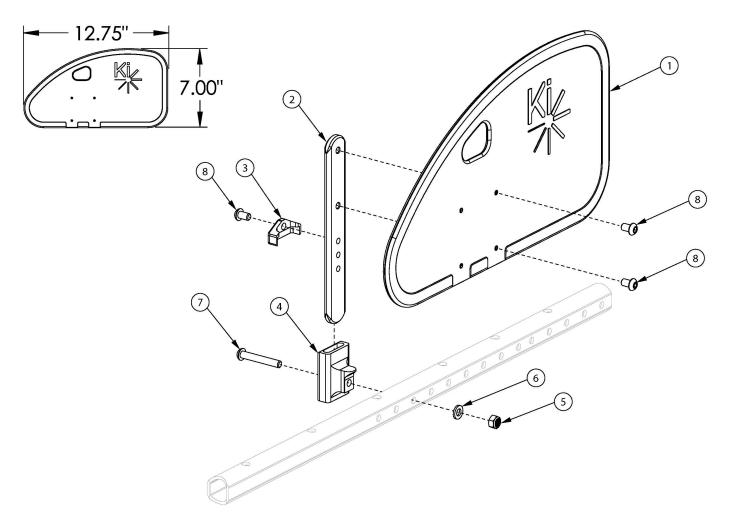

## **Liberty Side Guard**

Rear holes on side guard panel (#1) are drilled for all chair configurations, unless otherwise specified. If retrofitting, side guard receivers may be required

| Item Number | Part Number | Description                                       | Quantity |
|-------------|-------------|---------------------------------------------------|----------|
| 1-3, 8      | 112578      | Side Guard Assembly, Rear Drilled, Left           | 1        |
| 1-3, 8      | 112579      | Side Guard Assembly, Rear Drilled, Right          | 1        |
| 1-3, 8      | 112580      | Side Guard Assembly, Rear Drilled, PAIR           | 1        |
| 1-8         | 506197      | Side Guard Assembly with Receiver, Right, Liberty | 1        |
| 1-8         | 506198      | Side Guard Assembly with Receiver, Left, Liberty  | 1        |
| 1-8         | 506199      | Side Guard Assembly with Receiver, PAIR, Liberty  | 1        |
| 1           | 112574      | Side Guard Panel Rear Drilled                     | 1        |
| 2           | 000140      | Side Guard Post                                   | 1        |

| Item Number | Part Number | Description                    | Quantity |
|-------------|-------------|--------------------------------|----------|
| 3           | 001342      | Side Guard Post Stop           | 1        |
| 4           | 003439      | Receiver, Sideguard, Liberty   | 1        |
| 5           | 100658      | M6 Nylock Nut Blk Zn           | 1        |
| 6           | 100746      | M6 Flat Washer Blk Zn          | 1        |
| 7           | 100797      | M6 x 40 BHCS BLK ZC            | 1        |
| 8           | 101184      | M6 x 10 BTN SHCS BLKZC w/Patch | 3        |