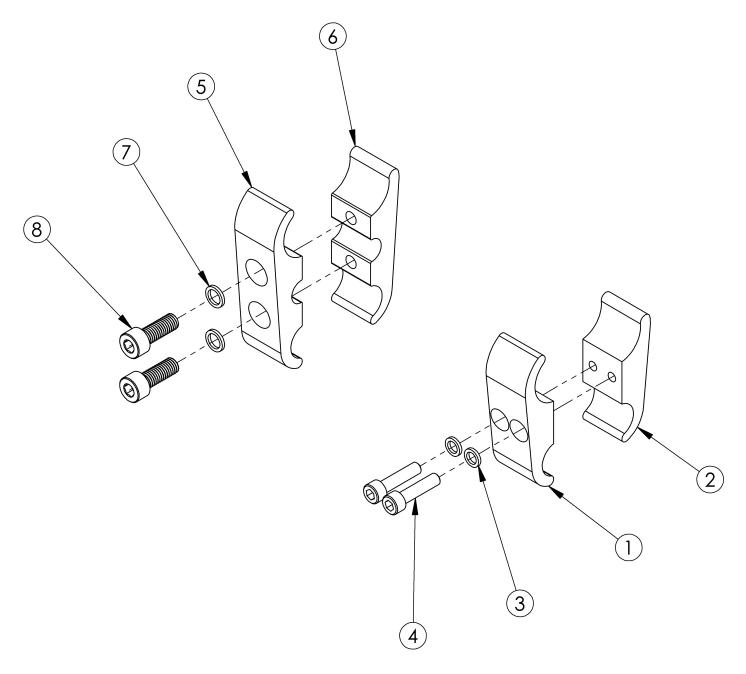

## **Clik Wheel Lock Clamps**

| Item Number  | Part Number | Description                                                                                             | Quantity |
|--------------|-------------|---------------------------------------------------------------------------------------------------------|----------|
| 1a, 2a, 3, 4 | 502977      | Clamp Assembly 1.125" Tubing, CLIK                                                                      | 1        |
| 1b, 2b, 3, 4 | 503460      | Clamp Assembly 1.125" Tubing, Long, CLIK  Used as needed or if Height Adjustable Low T-Arms are present | 1        |
| 5 - 8        | 502976      | Clamp Assembly 1.125" Tubing Extra Long CLIK  Used with Offset Frame                                    | 1        |
| 1a           | 002541      | Clamp 1.125 to .75 C'Bored                                                                              | 1        |

| Item Number | Part Number | Description                                                                                                     | Quantity |
|-------------|-------------|-----------------------------------------------------------------------------------------------------------------|----------|
| 1b          | 002831      | Wheel Lock Clamp 1.125 to .75 C'Bored Long Clik  Used as needed or if Height Adjustable Low T-Arms are present  | 1        |
| 2a          | 002542      | Clamp 1.125 to .75 Threaded                                                                                     | 1        |
| 2b          | 002832      | Wheel Lock Clamp 1.125 to .75 Threaded Long Clik  Used as needed or if Height Adjustable Low T-Arms are present | 1        |
| 3           | 102721      | Washer .250 ID x .375 OD x .060 THK                                                                             | 2        |
| 4           | 100780      | M6 x 25 SHCS ZC                                                                                                 | 2        |
| 5           | 002814      | Wheel Lock Clamp 1.125 to .75 C'Bored Extra<br>Long Clik<br>Used with Offset Frame                              | 1        |
| 6           | 002815      | Wheel Lock Clamp 1.125 to .75 Threaded Extra Long Clik  Used with Offset Frame                                  | 1        |
| 7           | 101701      | Washer 3.315/.350 x .425/.525 x .059/.067 18-8 F/W                                                              | 2        |
| 8           | 102864      | M8 x 25mm SHCS, BLK ZC                                                                                          | 2        |