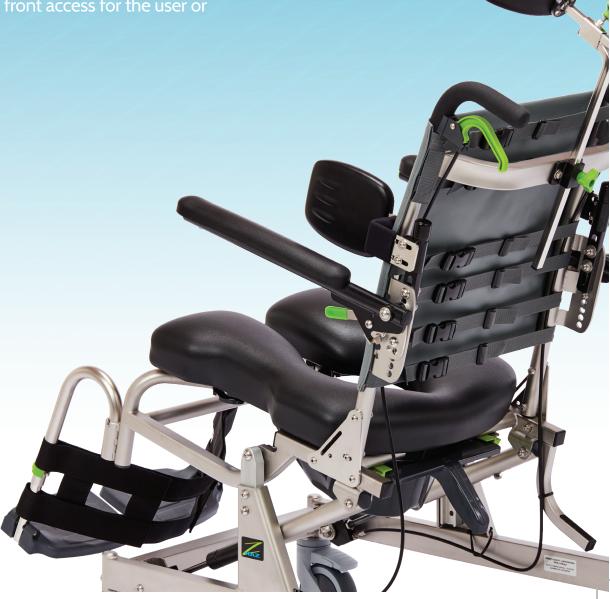

## Raz-AT Attendant Tilt Rehab Shower Commode

The RAZ-AT (Attendant Tilt) rehab shower commode chair tilts up to 40° to provide pressure reduction and maximum comfort. The unique frame design utilizes lockable gas springs that help lift the seat to an upright position, making the RAZ-AT one of the easiest tilting chairs to operate. The easy-to-clean, stainless steel frame fits over most toilets and is designed with unobstructed side and front access for the user or attendant.