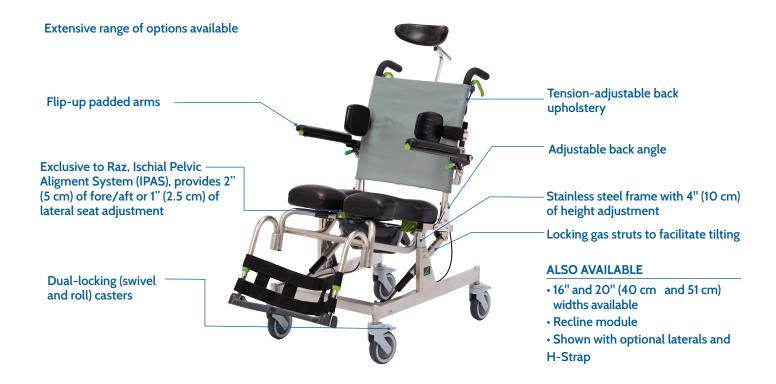

## Raz-AT Attendant Tilt Rehab Shower Commode

The RAZ-AT (Attendant Tilt) rehab shower commode chair tilts up to 40° to provide pressure reduction and maximum comfort. The unique frame design utilizes lockable gas springs that help lift the seat to an upright position, making the RAZ-AT one of the easiest tilting chairs to operate. The easy-to-clean, stainless steel frame fits over most toilets and is designed with unobstructed side and front access for the user or attendant.

## **FEATURES**

| SPECIFICATIONS                                   | Raz-AT (Attendant Tilt)                                                                  |
|--------------------------------------------------|------------------------------------------------------------------------------------------|
| WEIGHT CAPACITY                                  | 350 lbs (160 kg)                                                                         |
| FRAME WIDTH (seat and back frame)                | Standard: 18" (46 cm)                                                                    |
| OVERALL WIDTH (with standard armpad)             | 22.5" (57 cm) with Standard Arm Pad                                                      |
| OVERALL LENGTH ( with lenght (with footrests)    | 39" (99 cm)                                                                              |
| SEAT WIDTH (commode seat)                        | 18" (46 cm)                                                                              |
| SEAT DEPTH (front of back post to front of seat) | 16" or 19" (40 or 48 cm)                                                                 |
| CLEARANCE HEIGHT UNDER SEAT                      | 17" - 21" (43 - 53cm) with pan brackets<br>17.75" - 21.75" in 1" increments (45 - 55 cm) |
| ARMREST HEIGHT ABOVE SEAT (20" Adjusta-Back)     | 7.5"- 10.5" in ½" increments (19 - 27 cm)                                                |
| SEAT-TO-FLOOR HEIGHT                             | 21.25" - 25.25" in 1" increments (54 - 64 cm)                                            |
| PRODUCT WEIGHT                                   | 61 lbs (28 kg)                                                                           |
| FRAME AND HARDWARE MATERIAL                      | Stainless Steel (Lifetime warranty against corrosion)                                    |