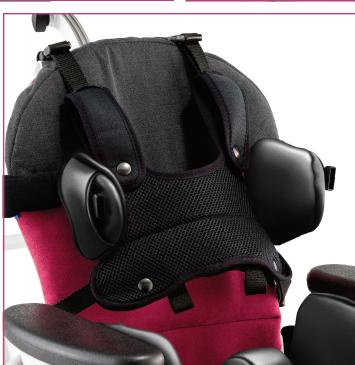

#### Optimal Comfort EVERYDAY

The **Everyday Activity Seat** is designed with every aspect of the user in mind. From the soft covers, to the molded armrests, protraction pad, side pads, the contoured back and the ramped seat cushion, the **Everyday Activity Seat** ensures the comfort (and therefore postural stability) of the client.

#### Optimal Posture & Stability EVERYDAY

The **Everyday Activity Seat** offers exceptional pelvic positioning with a four-point pelvic harness which is easily adjusted from the center buckle. This is complemented by the seat's simple range of trunk, head, leg and foot positioning adjustments. In keeping with the needs of this user group, the **Everyday Activity Seat** provides optimal postural stability.