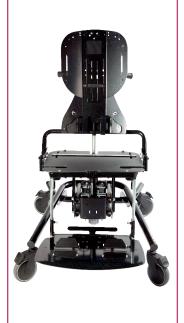

#### Optimal Function EVERYDAY

With optimal postural stability and comfort achieved, the client will be able to use their arms and hands more effectively and independently. Along with the **Everyday Activity Seat's** height adjustability from floor to table (hi-low chassis), activities such as playing, eating, reading, writing or chatting with friends become easier and less tiring.

#### Optimal Posture & Stability EVERYDAY

The **Everyday Activity Seat** offers exceptional pelvic positioning with a four-point pelvic harness which is easily adjusted from the center buckle. This is complemented by the seat's simple range of trunk, head, leg and foot positioning adjustments. In keeping with the needs of this user group, the **Everyday Activity Seat** provides optimal postural stability.