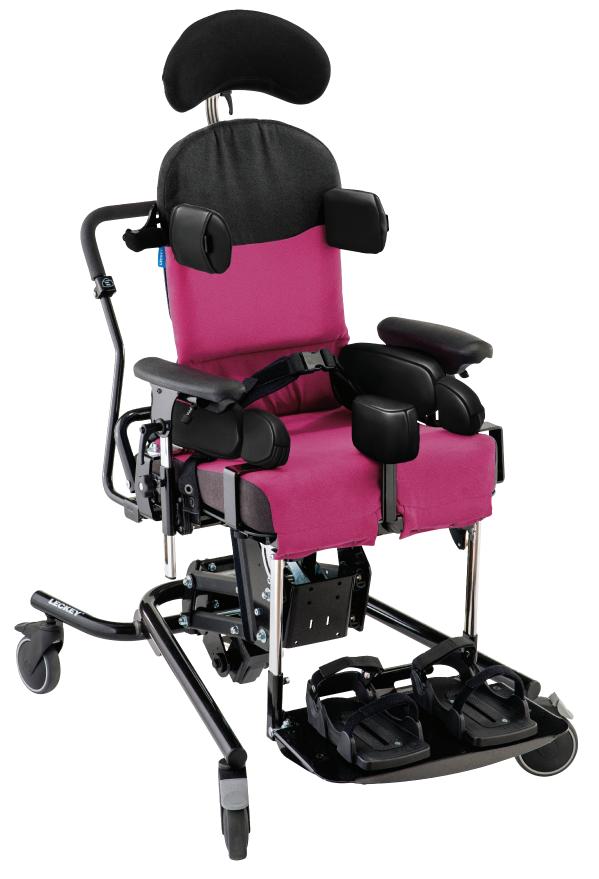

#### Optimal Comfort EVERYDAY

The **Everyday Activity Seat** is designed with every aspect of the user in mind. From the soft covers, to the molded armrests, protraction pad, side pads, the contoured back and the ramped seat cushion, the **Everyday Activity Seat** ensures the comfort (and therefore postural stability) of the client.

#### Optimal Posture & Stability EVERYDAY

The **Everyday Activity Seat** offers exceptional pelvic positioning with a four-point pelvic harness which is easily adjusted from the center buckle. This is complemented by the seat's simple range of trunk, head, leg and foot positioning adjustments. In keeping with the needs of this user group, the **Everyday Activity Seat** provides optimal postural stability.