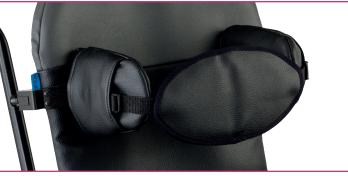

#### Optimal Posture & Stability EVERYDAY

The **Everyday Activity Seat** offers exceptional pelvic positioning with a four-point pelvic harness which is easily adjusted from the center buckle. This is complemented by the seat's simple range of trunk, head, leg and foot positioning adjustments. In keeping with the needs of this user group, the **Everyday Activity Seat** provides optimal postural stability.