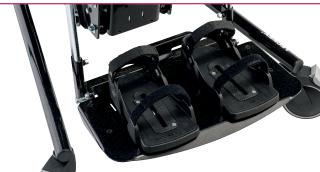

#### Optimal Posture & Stability EVERYDAY

The **Everyday Activity Seat** offers exceptional pelvic positioning with a four-point pelvic harness which is easily adjusted from the center buckle. This is complemented by the seat's simple range of trunk, head, leg and foot positioning adjustments. In keeping with the needs of this user group, the **Everyday Activity Seat** provides optimal postural stability.