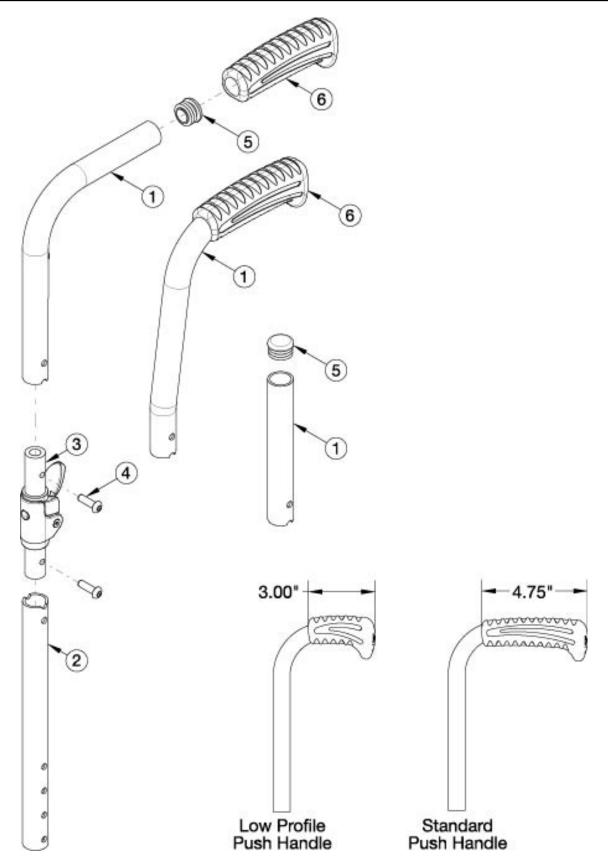

## **Catalyst Half Folding Backrest**

New Style as of 9/6/23 Not available with Transit option, Heavy Duty option, Flip Back Armrest or Angle Adjustable Locking Extendable Flip Up Armrest Low Profile Push Handles are not available with Drum Brake If changing from another style backrest and the Drum Brake is present, a new Drum Brake Cable Kit may be required If Anti-Rollback is present, see Back Tubes for Anti-Rollback System

| Item Number           | Part Number | Description                                                                             | Quantity |
|-----------------------|-------------|-----------------------------------------------------------------------------------------|----------|
| 3, 4                  | 121007      | Half Folding Backrest Hinge Latch Assembly                                              | 1        |
| 3, 4                  | 121008      | Half Folding Backrest Hinge Latch Assembly Pair                                         | 1        |
| 1a, 2, 3, 4, 5,<br>6a | 121009      | Half Folding Back Post Assembly Short Straight w/ Standard Push Handle                  | 1        |
| 1a, 2, 3, 4, 5,<br>6a | 121010      | Half Folding Back Post Assembly Short Straight w/ Standard Push Handle Pair             | 1        |
| 1b, 2, 3, 4, 5,<br>6a | 121011      | Half Folding Back Post Assembly Tall Straight w/ Standard Push Handle                   | 1        |
| 1b, 2, 3, 4, 5,<br>6a | 121012      | Half Folding Back Post Assembly Tall Straight w/ Standard Push Handle Pair              | 1        |
| 1c, 2, 3, 4, 5,<br>6b | 121013      | Half Folding Back Post Assembly Short Straight w/ Low Profile Push Handle               | 1        |
| 1c, 2, 3, 4, 5,<br>6b | 121014      | Half Folding Back Post Assembly Short Straight w/ Low Profile Push Handle Pair          | 1        |
| 1d, 2, 3, 4, 5,<br>6b | 121015      | Half Folding Back Post Assembly Tall Straight w/ Low Profile Push Handle                | 1        |
| 1d, 2, 3, 4, 5,<br>6b | 121016      | Half Folding Back Post Assembly Tall Straight w/ Low Profile Push Handle Pair           | 1        |
| 1e, 2, 3, 4, 5        | 121017      | Half Folding Back Post Assembly Short Straight                                          | 1        |
| 1e, 2, 3, 4, 5        | 121018      | Half Folding Back Post Assembly Short Straight Pair                                     | 1        |
| 1f, 2, 3, 4, 5        | 121019      | Half Folding Back Post Assembly Tall Straight                                           | 1        |
| 1f, 2, 3, 4, 5        | 121020      | Half Folding Back Post Assembly Tall Straight Pair                                      | 1        |
| 1g, 2, 3, 4, 5,<br>6a | 121021      | Half Folding Back Post Assembly Short 8 Degree Bend with Standard Push Handle           | 1        |
| 1g, 2, 3, 4, 5,<br>6a | 121022      | Half Folding Back Post Assembly Short 8 Degree Bend with Standard Push Handle Pair      | 1        |
| 1h, 2, 3, 4, 5,<br>6a | 121023      | Half Folding Back Post Assembly Tall 8 Degree Bend with Standard Push Handle            | 1        |
| 1h, 2, 3, 4, 5,<br>6a | 121024      | Half Folding Back Post Assembly Tall 8 Degree Bend with Standard Push Handle Pair       | 1        |
| 1i, 2, 3, 4, 5, 6b    | 121025      | Half Folding Back Post Assembly Short 8 Degree Bend with Low Profile Push Handle        | 1        |
| 1i, 2, 3, 4, 5, 6b    | 121026      | Half Folding Back Post Assembly Short 8 Degree Bend with Low Profile Push Handle Pair   | 1        |
| 1j, 2, 3, 4, 5, 6b    | 121027      | Half Folding Back Post Assembly Tall 8 Degree Bend with Low Profile Push Handle         | 1        |
| 1j, 2, 3, 4, 5, 6b    | 121028      | Half Folding Back Post Assembly Tall 8 Degree<br>Bend with Low Profile Push Handle Pair | 1        |
|                       |             |                                                                                         |          |