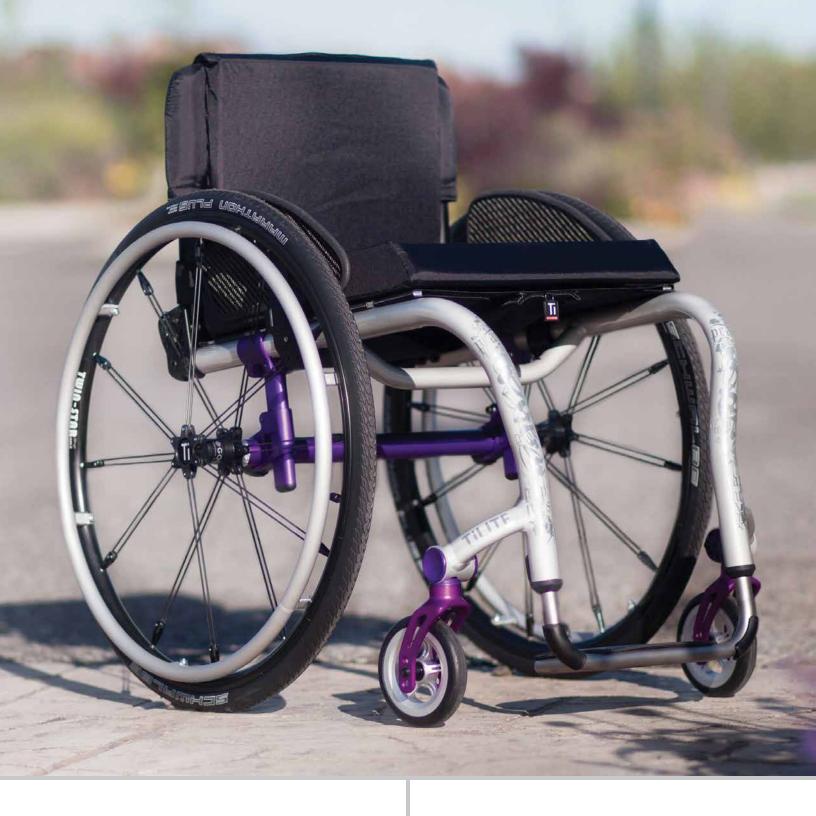

OPEN FRAME.
OPEN ROAD.

The open frame of the aluminum Aero Z calls out to the open road. The Aero Z is the only TiFit, mono-tube aluminum frame on the

market. In a class by itself, the Aero Z is lightweight and fully adjustable and it won't break the bank!

## TIFIT. PERSONAL ERGONOMICS.

The difference between a TiFit® chair and all other chairs is that a TiFit chair is a wheeled prosthetic: Every frame is measure. The optimized fit of a TiFit chair brings unparallele

made to measure. The optimized fit of a TiFit chair brings unparalleled performance and function. You will feel the difference in everything you do.