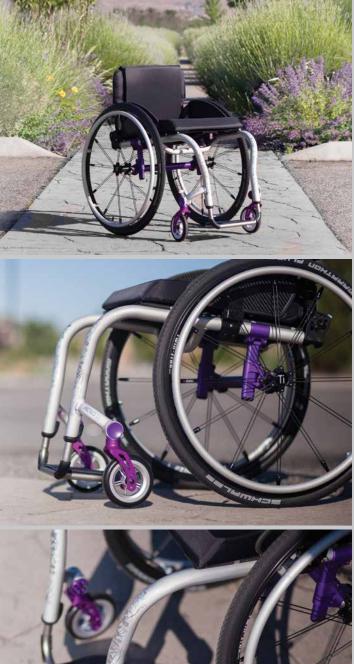

OPEN FRAME.
OPEN ROAD.

The open frame of the aluminum Aero Z calls out to the open road. The Aero Z is the only TiFit, mono-tube aluminum frame on the

market. In a class by itself, the Aero Z is lightweight and fully adjustable and it won't break the bank!

## CUSTOM CONFIGURATION.

Custom Configuration allows you to add options and components to your chair to meet your needs and to optimize your riding experience. This includes choices of wheels, handrims, tires, wheel locks, color, tattoos, and more. TiLite offers more options than any other manufacturer!