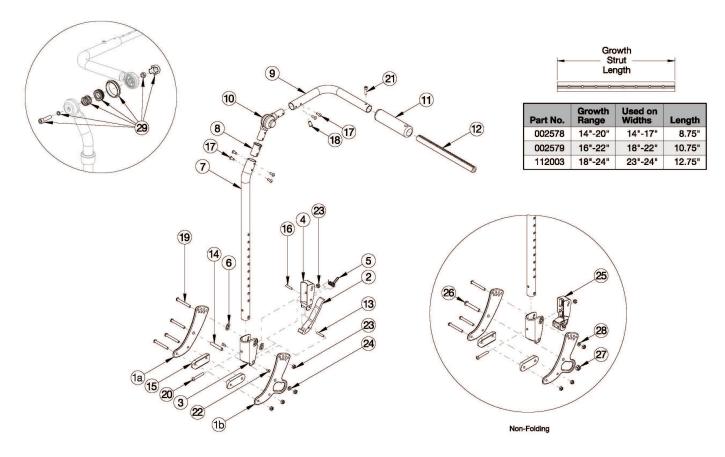

| Item Number | Part Number | Description                                                           | Quantity |
|-------------|-------------|-----------------------------------------------------------------------|----------|
|             |             | Quantity of 4 used with non-transit. Quantity of 2 used with transit. |          |
| 1b          | 001421      | Back Plate Transit Inner TILT                                         | 1        |
|             |             | Quantity of 2 used with transit.                                      |          |
| 2           | 001893      | Latch Lever, Backrest                                                 | 1        |
| 3, 6        | 503834      | Cover Plate, Latch Insert Kit                                         | 1        |
| 4           | 001895      | Latch Insert, Folding Backrest                                        | 1        |
| 5           | 001896      | Spring, Backrest Latch                                                | 1        |
| 6           | 001897      | Washer, Dual, PSA                                                     | 2        |
| 12a         | 002578      | Growth Strut, Stroller, Short                                         | 1        |
| 12b         | 002579      | Growth Strut, Stroller, Long                                          | 1        |
| 12c         | 112003      | Growth Strut, Stroller, Extra Long                                    | 1        |
| 12a, 21     | 503107      | Growth Strut Assembly Short, Focus/Flip  Used on chairs 14"-17" wide  | 1        |
| 12b, 21     | 503108      | Growth Strut Assembly Long, Flip/Focus  Used on chairs 18"-22" wide   | 1        |
| 12c, 21     | 114289      | Growth Strut Assembly Extra Long, Focus  Used on chairs 23"-24" wide  | 1        |
| 13          | 002513      | Threaded Barrel, 5mm OD x M4                                          | 1        |
| 14          | 002738      | Spacer .313 OD x .243 ID x 1.68 long                                  | 1        |
| 15          | 002594      | Saddle, Dual, 1" OD X 1.75 SP                                         | 2        |
| 16          | 102694      | Dowel Pin, M5 X 24, Blk Zn                                            | 1        |
| 19          | 101781      | M6 x 50mm Partial Thread BHCS Blk ZC                                  | 4        |
| 20          | 100797      | M6 x 40 BHCS BLK ZC                                                   | 1        |
| 21          | 101843      | M5 x 20 SHCS Blk Zn                                                   | 1        |
| 22          | 101818      | M4 x 10 FHCS BLKZC w/Patch                                            | 2        |
| 23          | 100658      | M6 Nylock Nut Blk Zn                                                  | 5        |
| 24          | 101861      | Nylon Washer 5/16 x 1/2 x .03                                         | 1        |
| 25          | 002035      | Insert, Backrest, Non-Folding                                         | 1        |
| 26          | 101815      | M8 x 50 BHCS Blk Zn                                                   | 1        |
| 27          | 100659      | M8 Nylock Nut Blk Zn                                                  | 1        |