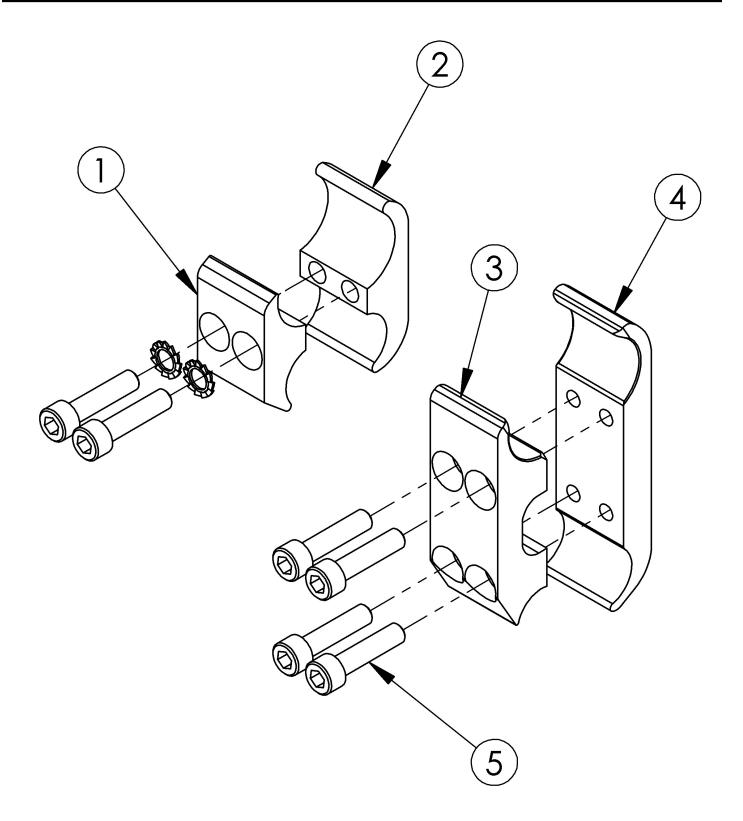

## Catalyst E Wheel Locks - Clamps

| Item Number | Part Number | Description                                                                                                                      | Quantity |
|-------------|-------------|----------------------------------------------------------------------------------------------------------------------------------|----------|
| 3, 4, 5     | 500758      | Wheel Lock Ext. Clamp Assembly CAT                                                                                               | 1        |
| 1, 2, 5     | 100641      | Wheellock Clamp CAT  Used with all armrests except Height Adjustable Flip Back T-Arm. Not used with Grade Aids.                  | 1        |
| 3           | 000143      | Wheel Lock Clamp Extended Top CAT  Always used with Grade Aids and when Flip Back Height Adjustable T-Arms are present.          | 1        |
| 4           | 000144      | Wheel Lock Clamp Extended Bottom CAT  Always used with Grade Aids and when Flip Back Height Adjustable T-Arms are present.       | 1        |
| 5           | 100780      | M6 x 25 SHCS ZC  All Wheel Lock Clamps require 2 of 100780 except the Extended Catalyst Wheel Lock Clamp which requires 4 screws | 4        |