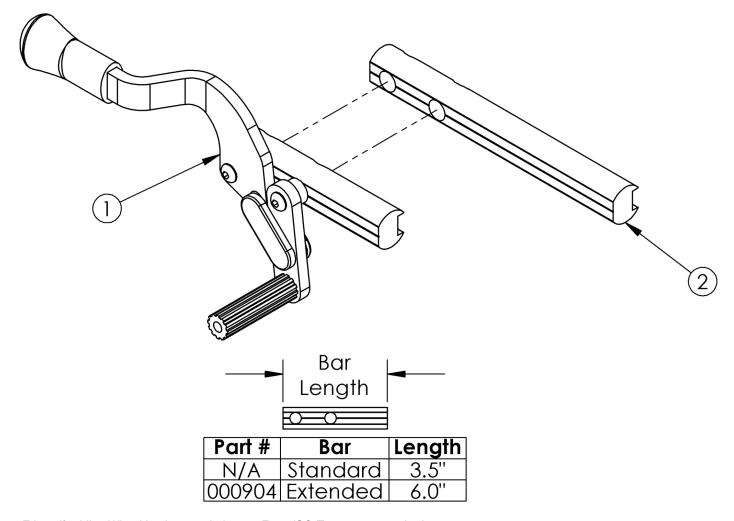

## **Push to Lock Flush Mount Wheel Lock**

Ethos: if adding Wheel Locks to a chair, new Front ISO Towers are required

| Item Number | Part Number | Description                                                                                                                                                                                                      | Quantity | Retail  |
|-------------|-------------|------------------------------------------------------------------------------------------------------------------------------------------------------------------------------------------------------------------|----------|---------|
| 1a          | 503828      | Wheel Lock Toggle Push Flush, Left w/ Instruction This kit contains 100648 wheel lock along with an instruction for reversing the wheel lock. This wheel lock comes assembled with the standard wheel lock bar.  | 1        | \$39.03 |
| 1b          | 503829      | Wheel Lock Toggle Push Flush, Right w/ Instruction This kit contains 100649 wheel lock along with an instruction for reversing the wheel lock. This wheel lock comes assembled with the standard wheel lock bar. | 1        | \$39.03 |
| 2           | 000904      | Extended Wheel Lock Bar Used for custom configurations                                                                                                                                                           | 1        | \$27.89 |