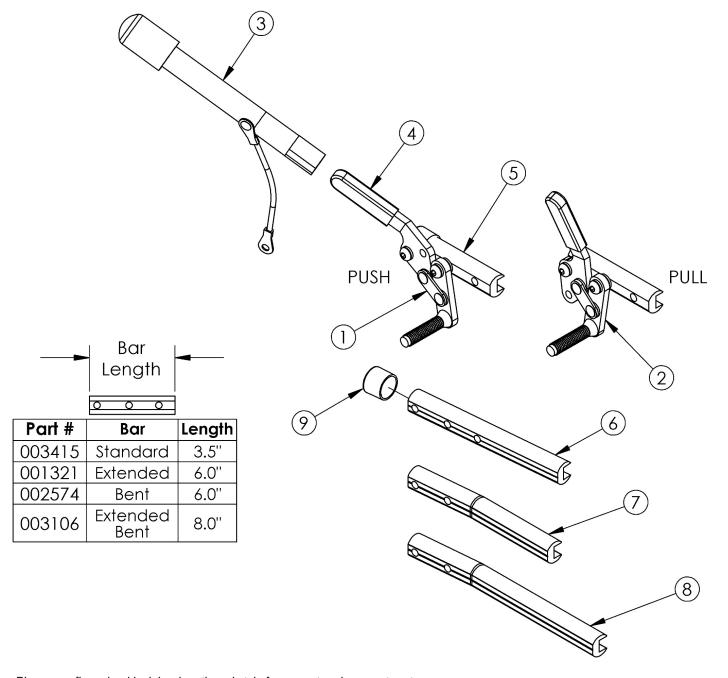

## **Clik Push and Pull to Lock Wheel Locks**

Please confirm wheel lock bar length and style for correct replacement parts

| Item Number | Part Number | Description                                                                                | Quantity |
|-------------|-------------|--------------------------------------------------------------------------------------------|----------|
| 1a, 4b, 5   | 503206      | Wheel Lock Assembly, Push Right w/ Instruction                                             | 1        |
|             |             | This kit contains 200251 wheel lock along with an instruction for reversing the wheel lock |          |
| 1b, 4b, 5   | 503205      | Wheel Lock Assembly, Push Left w/ Instruction                                              | 1        |
|             |             | This kit contains 200252 wheel lock along with an instruction for reversing the wheel lock |          |

| Item Number     | Part Number | Description                                                                                                                                                                                             | Quantity |
|-----------------|-------------|---------------------------------------------------------------------------------------------------------------------------------------------------------------------------------------------------------|----------|
| 2a, 4b, 5       | 503207      | Wheel Lock Assembly, Pull Right w/ Instruction                                                                                                                                                          | 1        |
|                 |             | This kit contains 200253 wheel lock along with an instruction for reversing the wheel lock                                                                                                              |          |
| 2b, 4b, 5       | 503208      | Wheel Lock Assembly, Pull Left w/ Instruction                                                                                                                                                           | 1        |
|                 |             | This kit contains 200254 wheel lock along with an instruction for reversing the wheel lock                                                                                                              |          |
| 1a, 3, 4b, 5    | 115311      | Wheel Lock Assembly, Push w/ Extension, Right with Instruction  This kit contains 112041 which is temporarily replacing the 200410 wheel lock. It contains an instruction for reversing the wheel lock. | 1        |
| 1b, 3, 4b, 5    | 115312      | Wheel Lock Assembly, Push w/ Extension, Left with Instruction  This kit contains 112042 which is temporarily replacing the 200411 wheel lock. It contains an instruction for reversing the wheel lock.  | 1        |
| 2a, 3, 4a, 5    | 503211      | Wheel Lock Assembly, Pull Extension Right w/<br>Instruction This kit contains 200412 wheel lock along with an<br>instruction for reversing the wheel lock                                               | 1        |
| 2b, 3, 4a, 5    | 503212      | Wheel Lock Assembly, Pull Extension Left w/ Instruction  This kit contains 200413 wheel lock along with an instruction for reversing the wheel lock                                                     | 1        |
| 1a, 4b, 6, 9    | 503063      | Wheel Lock Push w/ Extended Bar Right w/ Instruction This kit contains 200251 wheel lock along with an instruction for reversing the wheel lock                                                         | 1        |
| 1b, 4b, 6, 9    | 503064      | Wheel Lock Push w/ Extended Bar Left w/ Instruction This kit contains 200252 wheel lock along with an instruction for reversing the wheel lock                                                          | 1        |
| 2a, 4b, 6, 9    | 503065      | Wheel Lock Pull w/ Extended Bar Right w/ Instruction  This kit contains 200253 wheel lock along with an instruction for reversing the wheel lock                                                        | 1        |
| 2b, 4b, 6, 9    | 503066      | Wheel Lock Pull w/ Extended Bar Left w/ Instruction This kit contains 200254 wheel lock along with an instruction for reversing the wheel lock                                                          | 1        |
| 1a, 3, 4a, 6, 9 | 503067      | Wheel Lock Push w/ Extension and Extended Bar Right w/ Instruction  This kit contains 200410 wheel lock along with an instruction for reversing the wheel lock                                          | 1        |
| 1b, 3, 4a, 6, 9 | 503068      | Wheel Lock Push w/ Extension and Extended Bar<br>Left w/ Instruction<br>This kit contains 200411 wheel lock along with an<br>instruction for reversing the wheel lock                                   | 1        |
| 2a, 3, 4a, 6, 9 | 503069      | Wheel Lock Pull w/ Extension and Extended Bar<br>Right w/ Instruction<br>This kit contains 200412 wheel lock along with an<br>instruction for reversing the wheel lock                                  | 1        |
| 2b, 3, 4a, 6, 9 | 503070      | Wheel Lock Pull w/ Extension and Extended Bar<br>Left w/ Instruction<br>This kit contains 200413 wheel lock along with an<br>instruction for reversing the wheel lock                                   | 1        |

| Item Number     | Part Number | Description                                                                                                                                 | Quantity |
|-----------------|-------------|---------------------------------------------------------------------------------------------------------------------------------------------|----------|
| 1a, 4b, 7       | 503071      | Wheel Lock Push w/ Bent Bar Right w/ Instruction  This kit contains 200251, used with Offset Frames                                         | 1        |
| 1b, 4b, 7       | 503072      | Wheel Lock Push w/ Bent Bar Left w/ Instruction  This kit contains 200252, used with Offset Frames                                          | 1        |
| 2a, 4b, 7       | 503073      | Wheel Lock Pull w/ Bent Bar Right w/ Instruction  This kit contains 200253, used with Offset Frames                                         | 1        |
| 2b, 4b, 7       | 503074      | Wheel Lock Pull w/ Bent Bar Left w/ Instruction  This kit contains 200254, used with Offset Frames                                          | 1        |
| 1a, 3, 4a, 7    | 503075      | Wheel Lock Push w/ Extension and Bent Bar<br>Right w/ Instruction<br>This kit contains 200410, used with Offset Frames                      | 1        |
| 1b, 3, 4a, 7    | 503076      | Wheel Lock Push w/ Extension and Bent Bar Left w/ Instruction  This kit contains 200411, used with Offset Frames                            | 1        |
| 2a, 3, 4a, 7    | 503077      | Wheel Lock Pull w/ Extension and Bent Bar Right w/ Instruction  This kit contains 200412, used with Offset Frames                           | 1        |
| 2b, 3, 4a, 7    | 503078      | Wheel Lock Pull w/ Extension and Bent Bar Left w/ Instruction  This kit contains 200413, used with Offset Frames                            | 1        |
| 1a, 4a, 8, 9    | 122520      | Wheel Lock Push w/ Extended Bent Bar Right w/ Instruction  This kit contains 200251, used as needed with Offset Frames                      | 1        |
| 1b, 4a, 8, 9    | 122521      | Wheel Lock Push w/ Extended Bent Bar Left w/ Instruction  This kit contains 200252, used as needed with Offset Frames                       | 1        |
| 2a, 4a, 8, 9    | 122522      | Wheel Lock Pull w/ Extended Bent Bar Right w/ Instruction  This kit contains 200253, used as needed with Offset Frames                      | 1        |
| 2b, 4a, 8, 9    | 122523      | Wheel Lock Pull w/ Extended Bent Bar Left w/ Instruction This kit contains 200254, used as needed with Offset Frames                        | 1        |
| 1a, 3, 4a, 8, 9 | 122524      | Wheel Lock Push w/Extension and Extended Bent Bar Left w/ Instruction  This kit contains 200411, used as needed with Offset Frames          | 1        |
| 1b, 3, 4a, 8, 9 | 122525      | Wheel Lock Push w/Extension and Extended<br>Bent Bar Right w/ Instruction<br>This kit contains 200410, used as needed with Offset<br>Frames | 1        |
| 2a, 3, 4a, 8, 9 | 122526      | Wheel Lock Pull w/Extension and Extended Bent<br>Bar Left w/ Instruction<br>This kit contains 200413, used as needed with Offset<br>Frames  | 1        |
| 2b, 3, 4a, 8, 9 | 122527      | Wheel Lock Pull w/Extension and Extended Bent Bar Right w/ Instruction  This kit contains 200412, used as needed with Offset Frames         | 1        |

| Item Number | Part Number | Description                                                                                                          | Quantity |
|-------------|-------------|----------------------------------------------------------------------------------------------------------------------|----------|
| 3           | 200369      | Wheel Lock Extension 6" long extension                                                                               | 1        |
| 4a          | 102336      | Wheel Lock Cover Plastic  Used with Kits 503211 - 503212, 503067 - 503070, and 503075 - 503078, and 122520 - 122527. | 1        |
| 4b          | 111247      | Wheel Lock Cover Plastic  Used with Kits 503205 - 503208, 115311 - 115312, 503063 - 503066, 503071 - 503074.         | 1        |
| 5           | 003415      | Standard Wheel Lock Bar                                                                                              | 1        |
| 6           | 001321      | Wheel Lock Mount Bar Extended  Used as needed                                                                        | 1        |
| 7           | 002574      | Wheel Lock Bar Bent Used with Offset Frame                                                                           | 1        |
| 8           | 003106      | Extended Wheel Lock Bar Bent Used as needed with Offset Frame                                                        | 1        |
| 9           | 002835      | End Cap Plastic 3/4"  Used as needed with Extended Wheel Lock Bars                                                   | 1        |