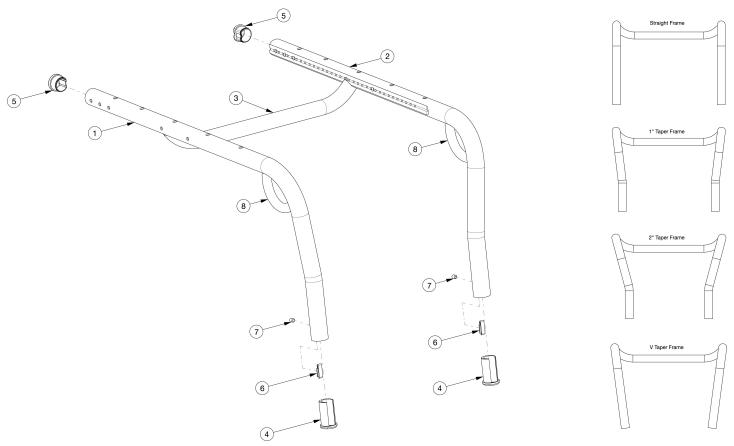

## **Ethos Seat Frame**

Replacement Seat Frames may be quoted but must be ordered through Customer Service. Serial number required upon order Replacement Ethos Transit Seat Frames will include front transit brackets only. To quote rear transit brackets, please see Ethos Transit page.

| Item Number | Part Number | Description                                                               | Quantity |
|-------------|-------------|---------------------------------------------------------------------------|----------|
| 1a, 2a, 3-7 | RFETSEAT    | Replacement Ethos Seat Frame                                              | 1        |
| 1b, 2b, 3-8 | RFETTRANS   | Replacement Ethos Transit Seat Frame  Does not include transit backplates | 1        |
| 1c, 2c, 3-7 | RFETGIT     | Replacement Ethos Seat Frame with Hydrographic                            | 1        |
| 4a          | 003984      | Footrest Bushing 1.125, Black                                             | 2        |
| 4b          | 107710      | Footrest Bushing, Highlight Color                                         | 2        |
| 5           | 002791      | Seat Tube End Cap                                                         | 2        |
| 6           | 002798      | Footrest Screw Plate                                                      | 2        |
| 7           | 102090      | M6 Set Screw Flat Point                                                   | 2        |