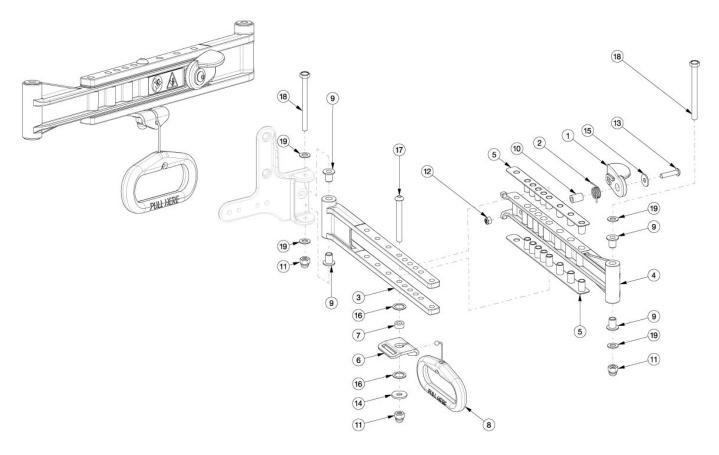

## **Liberty Folding Back Cross Brace - Growth**

Can you achieve your new width within the existing width range? If no, please choose the appropriate kit below.

| Item Number            | Part Number | Description                                                                                                                                                                                        | Quantity |
|------------------------|-------------|----------------------------------------------------------------------------------------------------------------------------------------------------------------------------------------------------|----------|
| 1, 2, 3a, 4a, 5-<br>17 | 110083      | Cross Brace Assembly, Back, Small, 14W with Instruction  Used on 14 - 15" wide with folding frame. Has the ability to achieve all small width range settlings (14 " - 18").                        | 1        |
| 1, 2, 3a, 4a, 5-<br>17 | 110084      | Cross Brace Assembly, Back, Small, 16W with Instruction  Used on 16 - 18" wide with a small width range and folding frame                                                                          | 1        |
| 1, 2, 3b, 4b, 5-<br>17 | 110085      | Cross Brace Assembly, Back, Medium, 16W with Instruction  Used on 16 - 17" wide with medium width range and folding frame. Has the ability to achieve all medium width range settings (16" - 20"). | 1        |
| 1, 2, 3b, 4b, 5-<br>17 | 110086      | Cross Brace Assembly, Back, Medium, 18W with Instruction Used on 18 - 20" wide with medium width range and folding frame                                                                           | 1        |
| 1, 2, 3c, 4c, 5-<br>17 | 110087      | Cross Brace Assembly, Back, Large, 18W with Instruction  Used on 18 - 19" wide with large width range and folding frame. Has the ability to achieve all large width range settings (18" - 22").    | 1        |

| Item Number             | Part Number | Description                                                                                                                                                                                                                                              | Quantity |
|-------------------------|-------------|----------------------------------------------------------------------------------------------------------------------------------------------------------------------------------------------------------------------------------------------------------|----------|
| 1, 2, 3c, 4c, 5-<br>17  | 110088      | Cross Brace Assembly, Back, Large, 20W with Instruction  Used on 20 - 22" wide with large width range and folding frame                                                                                                                                  | 1        |
| 1, 2, 3a, 4a, 5-<br>19  | 506142      | Cross Brace Kit, Back, Folding, Small                                                                                                                                                                                                                    | 1        |
| 1, 2, 3b, 4b, 5-<br>19  | 506143      | Cross Brace Kit, Back, Folding, Medium                                                                                                                                                                                                                   | 1        |
| 1, 2, 3c, 4c, 5-<br>19  | 506144      | Cross Brace Kit, Back, Folding, Large                                                                                                                                                                                                                    | 1        |
| 3a, 4a, 5, 9,<br>18, 19 | 110095      | Cross Brace Kit, Back, Non-Folding, Small                                                                                                                                                                                                                | 1        |
| 3b, 4b, 5, 9,<br>18, 19 | 110096      | Cross Brace Kit, Back, Non-Folding, Medium                                                                                                                                                                                                               | 1        |
| 3c, 4c, 5, 9, 18, 19    | 110097      | Cross Brace Kit, Back, Non-Folding, Large                                                                                                                                                                                                                | 1        |
| 3a, 4a, 5, 9            | 110089      | Cross Brace Assembly, Back, Non-Folding, Small, 14W with Instruction  Used on 14 - 15" wide with non-folding frame. Has the ability to achieve all small width range setttings (14 " - 18"). Includes non-folding frame hardware.                        | 1        |
| 3a, 4a, 5, 9            | 110090      | Cross Brace Assembly, Back, Non-Folding, Small, 16W with Instruction  Used on 16 - 18" wide with a small width range and nonfolding frame. Includes non-folding frame hardware.                                                                          | 1        |
| 3b, 4b, 5, 9            | 110091      | Cross Brace Assembly, Back, Non-Folding, Medium, 16W with Instruction  Used on 16 - 17" wide with medium width range and non-folding frame. Has the ability to achieve all medium width range settings (16" - 20"). Includes non-folding frame hardware. | 1        |
| 3b, 4b, 5, 9            | 110092      | Cross Brace Assembly, Back, Non-Folding, Medium, 18W with Instruction  Used on 18 - 20" wide with medium width range and nonfolding frame. Includes non-folding frame hardware.                                                                          | 1        |
| 3c, 4c, 5, 9            | 110093      | Cross Brace Assembly, Back, Non-Folding, Large, 18W with Instruction  Used on 18 - 19" wide with large width range and nonfolding frame. Has the ability to achieve all large width range settings (18" - 22"). Includes non-folding frame hardware.     | 1        |
| 3c, 4c, 5, 9            | 110094      | Cross Brace Assembly, Back, Non-Folding, Large, 20W with Instruction  Used on 20 - 22" wide with large width range and nonfolding frame. Includes non-folding frame hardware.                                                                            | 1        |