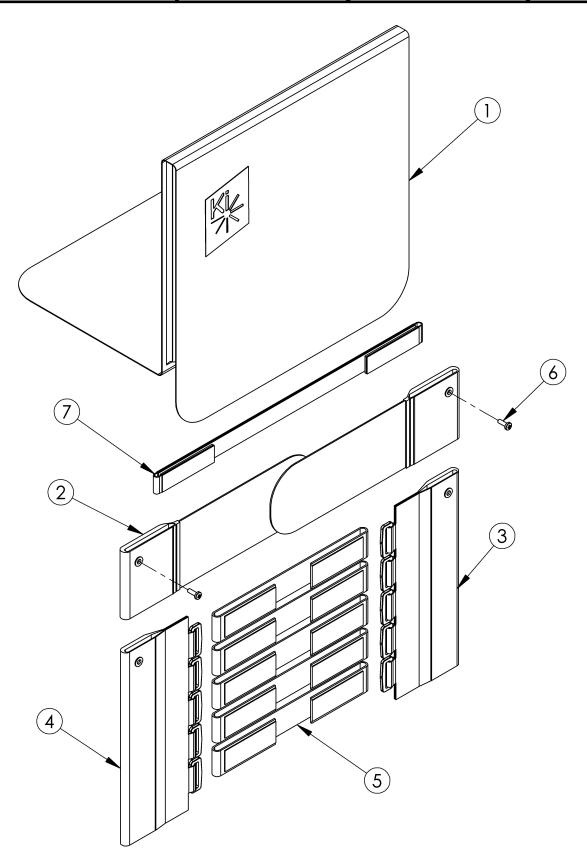

## Discontinued 1 Catalyst Tension Adjustable Back Upholstery

This Tension Adjustable Back Upholstery was effective prior to November 2016. Please see Catalyst Tension Adjustable Back Upholstery page for current assemblies.

| Item Number | Part Number | Description                             | Quantity |
|-------------|-------------|-----------------------------------------|----------|
| 1q          | 105030      | Backrest Cover 22C 21R 10-13.5          | 1        |
| 6           | 100734      | M5 x 16 PHMS ZC                         | 2        |
| 7a          | 001750      | Tension Strap Folding Handle 14-15 Wide | 1        |
| 7b          | 001751      | Tension Strap Folding Handle 16-17 Wide | 1        |
| 7c          | 001752      | Tension Strap Folding Handle 18-19 Wide | 1        |
| 7d          | 001753      | Tension Strap Folding Handle 20-22 Wide | 1        |