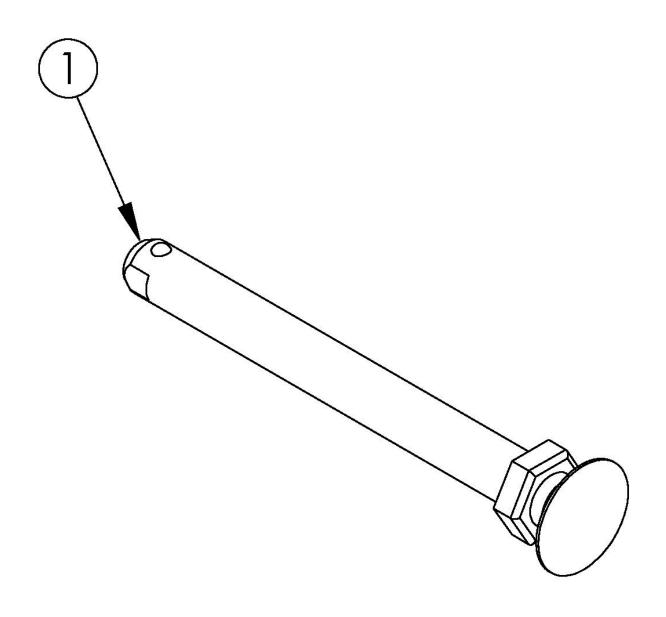

## **SoftWheel Axles**

| Item Number | Part Number | Description                                                                               | Quantity |
|-------------|-------------|-------------------------------------------------------------------------------------------|----------|
| 1a          | 107272      | Softwheel Quick Release Axle w/Button 1/2" x 104MM (PAIR)  Used on Ki Rigid / Ki Catalyst | 1        |
| 1b          | 107273      | Softwheel Quick Release Axle w/ Button 1/2" x 110MM (PAIR)  Used on Sunrise / Ti Lite     | 1        |