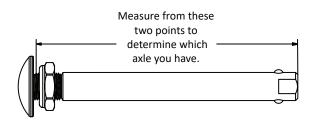

## **Quick Release Axle Measuring Guide**

**To identify which axle you have:** Set your axle on the printed copy of this page (do not scale when printing) or take the measurement as shown and locate which overall dimension matches that of the axle you have. Note: the overall length is not the same as the "useable length" which is the length used in the part description. Images of all axles are shown below.