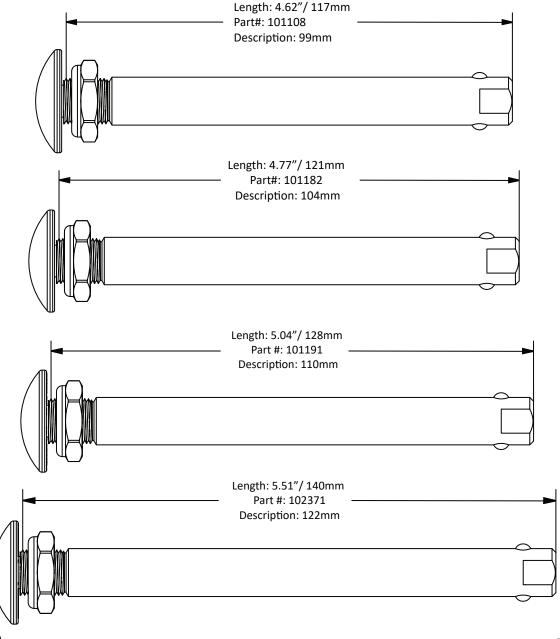

## **Quick Release Axle Measuring Guide**

**To identify which axle you have:** Set your axle on the printed copy of this page (do not scale when printing) or take the measurement as shown and locate which overall dimension matches that of the axle you have. Note: the overall length is not the same as the "useable length" which is the length used in the part description. Images of all axles are shown below.