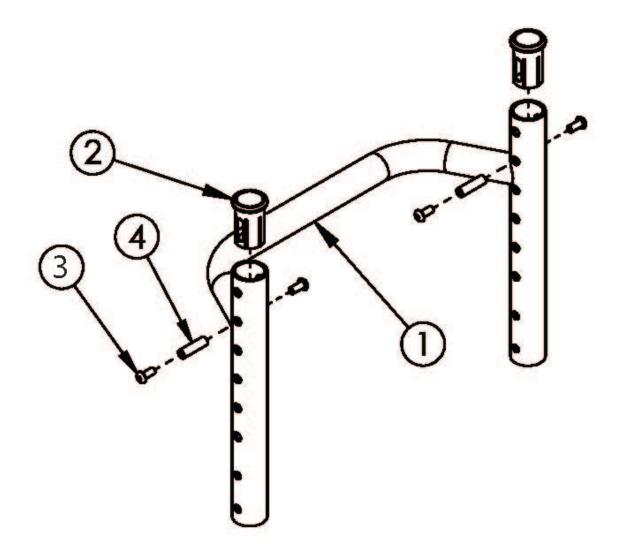

| Item Number | Part Number | Description                                                                                           | Quantity |
|-------------|-------------|-------------------------------------------------------------------------------------------------------|----------|
|             |             | Used with fold down push handles with short back height range                                         |          |
| 1u          | 108667      | Rigid Backrest, 7.063", 20" Wide<br>Used with fold down push handles with medium back height<br>range | 1        |
| 2           | 000034      | Sleeve 3/4" x 1 1/2"                                                                                  | 2        |
| 3           | 100669      | M5 x 10 BTN SHCS BLKZC w/Patch                                                                        | 4        |
| 4           | 000073      | M5 x 24 Threaded Barrel                                                                               | 2        |