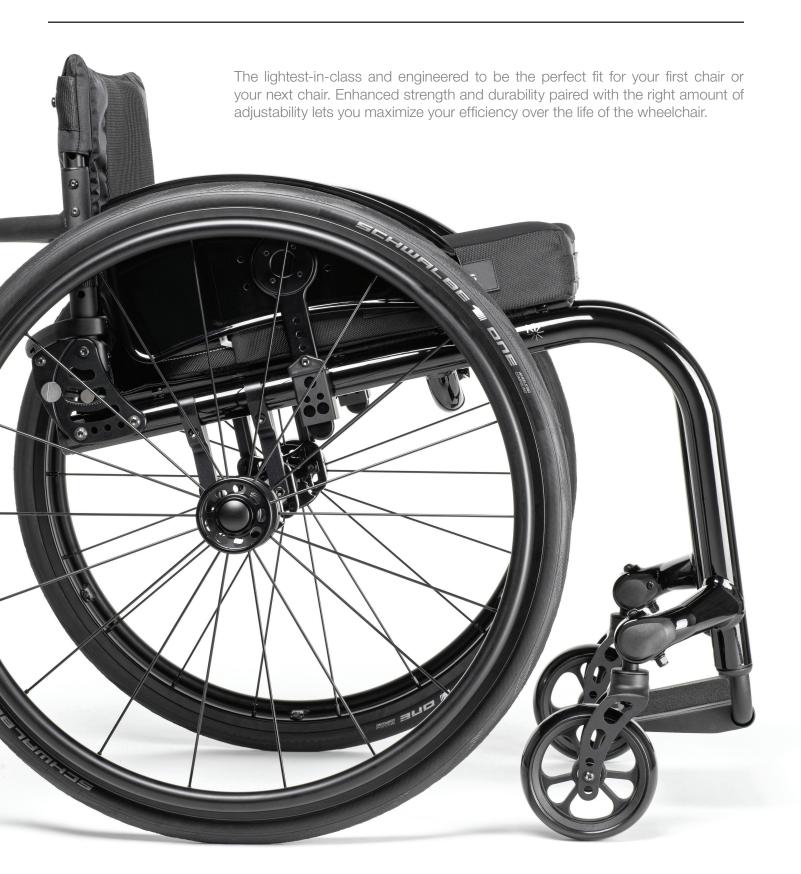

# PERFECTLY FIT. AND PERFECTLY FITTING.

#### INDEXED DESIGN

Finally, a camber tube design that makes loading your chair easier. Effortlessly change center of gravity with the precisely aligned Dimple Track. Indexed rear seat height adjustment requires no disassembly.

#### WING DESIGN

Optimized wing design lets you get closer for transfers. Corrosion resistant components protect your chair from the elements. Easily get aligned with Ki's intuitive Caster Angle Adjustment System.