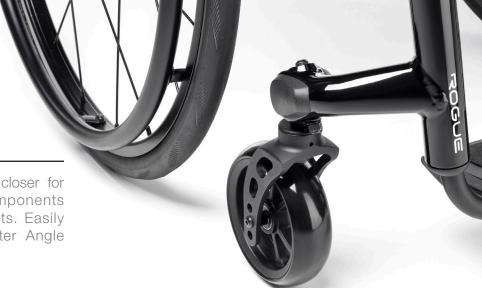

#### WING DESIGN

Optimized wing design lets you get closer for transfers. Corrosion resistant components protect your chair from the elements. Easily get aligned with Ki's intuitive Caster Angle Adjustment System.