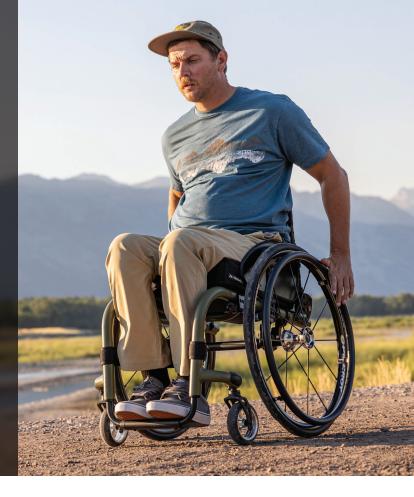

#### BACKREST DESIGN

Adjusting the backrest has never been easier, using one tool and no disassembly, change the backrest angle while the chair is occupied. Relax or adjust your clothing by simply engaging the relaxed position.

#### INDEXED DESIGN

Finally, a camber tube design that makes loading your chair easier. Effortlessly change center of gravity with the precisely aligned Dimple Track. Indexed rear seat height adjustment requires no disassembly.

#### WING DESIGN

Optimized wing design lets you get closer for transfers. Corrosion resistant components protect your chair from the elements. Easily get aligned with Ki's intuitive Caster Angle Adjustment System.