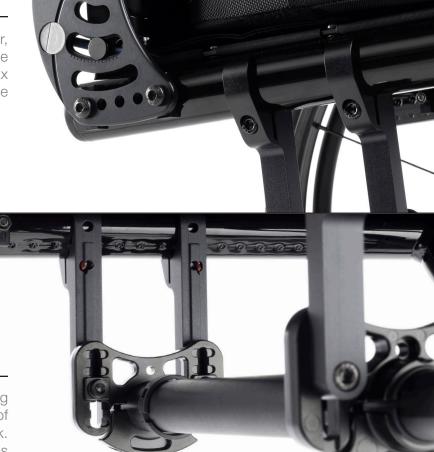

#### BACKREST DESIGN

Adjusting the backrest has never been easier, using one tool and no disassembly, change the backrest angle while the chair is occupied. Relax or adjust your clothing by simply engaging the relaxed position.

#### INDEXED DESIGN

Finally, a camber tube design that makes loading your chair easier. Effortlessly change center of gravity with the precisely aligned Dimple Track. Indexed rear seat height adjustment requires no disassembly.