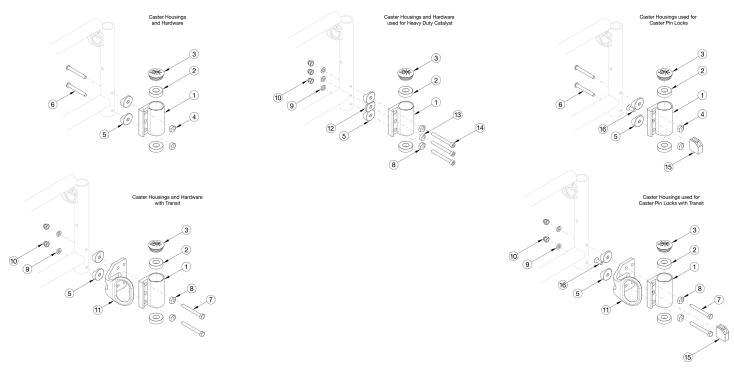

## **Catalyst 4 Caster Housing**

If replacing a caster housing and the chair has caster pin locks, please see Catalyst Caster Pin Locks page. Please Note: The shown orientation of the caster housing above is in the "Forward" position.

| Item Number                                 | Part Number | Description                                                                                                                             | Quantity |
|---------------------------------------------|-------------|-----------------------------------------------------------------------------------------------------------------------------------------|----------|
| 1a, 2-6                                     | 501172      | Standard Caster Housing Assembly, Black, Left, No Transit, Standard Weight Capacity, Catalyst                                           | 1        |
| 1a, 2, 3, 5, 8,<br>9, 10, 12, 13,<br>14     | 114594      | Standard Caster Housing Assembly, Black, Left, No Transit, Heavy Duty Weight Capacity, Catalyst                                         | 1        |
| 1b, 2-6                                     | 501173      | Standard Caster Housing Assembly, Black, Right, No Transit, Standard Weight Capacity, Catalyst                                          | 1        |
| 1b, 2, 3, 5, 8,<br>9, 10, 12, 13,<br>14     | 114595      | Standard Caster Housing Assembly, Black, Right, No Transit, Heavy Duty Weight Capacity, Catalyst                                        | 1        |
| 1a, 1b, 2-6                                 | 501174      | Standard Caster Housing Assembly, Black, PAIR, No Transit, Standard Weight Capacity, Catalyst                                           | 1        |
| 1a, 1b, 2, 3, 5,<br>8, 9, 10, 12,<br>13, 14 | 114596      | Standard Caster Housing Assembly, Black, PAIR, No Transit, Heavy Duty Weight Capacity, Catalyst                                         | 1        |
| 1a, 2, 3, 5, 7-<br>10                       | 501175      | Standard Caster Housing Assembly, Black, Left, Transit, Standard Weight Capacity, Catalyst<br>Transit Bracket not included in assembly  | 1        |
| 1b, 2, 3, 5, 7-<br>10                       | 501176      | Standard Caster Housing Assembly, Black, Right, Transit, Standard Weight Capacity, Catalyst<br>Transit Bracket not included in assembly | 1        |
| 1a, 1b, 2, 3, 5,<br>7-10                    | 501177      | Standard Caster Housing Assembly, Black, PAIR, Transit, Standard Weight Capacity, Catalyst<br>Transit Bracket not included in assembly  | 1        |

| Item Number     | Part Number | Description                                                                                                                                                                                                                                                | Quantity |
|-----------------|-------------|------------------------------------------------------------------------------------------------------------------------------------------------------------------------------------------------------------------------------------------------------------|----------|
| 1a, 2           | 100526      | Caster Housing Left, Black, CAT/Liberty                                                                                                                                                                                                                    | 1        |
| 1b, 2           | 100527      | Caster Housing Right, Black, CAT/Liberty                                                                                                                                                                                                                   | 1        |
| 1c, 2           | 001431      | Standard Caster Housing for Caster Pin Lock,<br>Left, Catalyst, Black<br>Not available with Heavy Duty option                                                                                                                                              | 1        |
| 1d, 2           | 001432      | Standard Caster Housing for Caster Pin Lock,<br>Right, Catalyst, Black<br>Not available with Heavy Duty option                                                                                                                                             | 1        |
| 2               | 100530      | Bearing M28 x 1/2" 6001RS                                                                                                                                                                                                                                  | 2        |
| 3               | 102005      | Ki Caster Housing Cap                                                                                                                                                                                                                                      | 1        |
| 4, 6            | 112171      | Standard Caster Housing Attaching Hardware for Swing Away Frame, No Transit, Standard Weight Capacity, PAIR                                                                                                                                                | 1        |
| 4, 6, 15, 16    | 114599      | Standard Caster Housing Attaching Hardware for Swing Away Frame with Caster Pin Locks, No Transit, Standard Weight Capacity, PAIR  Not all hardware used with Caster Pin Locks is shown in image                                                           | 1        |
| 4, 5, 6         | 114600      | Standard Caster Housing Attaching Hardware Including Saddles for Swing Away Frame, No Transit, Standard Weight Capacity, PAIR                                                                                                                              | 1        |
| 4, 5, 6, 15, 16 | 114601      | Standard Caster Housing Attaching Hardware Including Saddles for Swing Away Frame with Caster Pin Locks, No Transit, Standard Weight Capacity, PAIR  Not all hardware used with Caster Pin Locks is shown in image                                         | 1        |
| 5               | 000056      | Saddle 1 1/8"                                                                                                                                                                                                                                              | 2        |
| 7-10            | 112956      | Standard Caster Housing Attaching Hardware for Swing Away Frame, Transit, Standard Weight Capacity, PAIR  Transit Brackets not included in assembly                                                                                                        | 1        |
| 7-10, 15, 16    | 114602      | Standard Caster Housing Attaching Hardware for Swing Away Frame with Caster Pin Locks, Transit, Standard Weight Capacity, PAIR Transit Brackets not included in assembly. Not all hardware used with Caster Pin Locks is shown in image                    | 1        |
| 5, 7-10         | 114603      | Standard Caster Housing Attaching Hardware Including Saddles for Swing Away Frame, Transit, Standard Weight Capacity, PAIR Transit Brackets not included in assembly                                                                                       | 1        |
| 5, 7-10, 15, 16 | 114604      | Standard Caster Housing Attaching Hardware Including Saddles for Swing Away Frame with Caster Pin Locks, Transit, Standard Weight Capacity, PAIR  Transit Brackets not included in assembly. Not all hardware used with Caster Pin Locks is shown in image | 1        |
| 7               | 100677      | M6 x 60 CLS10.9 DIN931 HHCS ZC                                                                                                                                                                                                                             | 2        |
| 8               | 100510      | Eccentric Washer                                                                                                                                                                                                                                           | 2        |
| 9               | 100746      | M6 Flat Washer Blk Zn                                                                                                                                                                                                                                      | 3        |

| Item Number                | Part Number | Description                                                                                                                                                           | Quantity |
|----------------------------|-------------|-----------------------------------------------------------------------------------------------------------------------------------------------------------------------|----------|
| 10                         | 100558      | M6 Nyl Ins Domed Cap L/N Zc                                                                                                                                           | 3        |
| 12                         | 111813      | 1 1/8" Half Saddle  Only used if Heavy Duty option is present on chairs starting with serial numbers C40043964, C50099247 or CVX0099946                               | 1        |
| 13                         | 111544      | Eccentric Washer, 0.50" Diameter  Only used if Heavy Duty option is present on chairs starting with serial numbers C40043964, C50099247 or CVX0099946                 | 1        |
| 14                         | 111814      | SHCS, M6x1.0X55, CLS10.9, PT, BLZ,DIN912, Custom  Only used if Heavy Duty option is present on chairs starting with serial numbers C40043964, C50099247 or CVX0099946 | 3        |
| 15                         | 200417      | Caster Lock Mounting Block CAT                                                                                                                                        | 1        |
| 16                         | 101721      | M6 X 16 Btn Shcs W/ Patch                                                                                                                                             | 1        |
| 8, 9, 10, 13, 14           | 114597      | Standard Caster Housing Attaching Hardware for Swing Away Frame, Heavy Duty Weight Capacity, PAIR                                                                     | 1        |
| 5, 8, 9, 10, 12,<br>13, 14 | 114598      | Standard Caster Housing Attaching Hardware Including Saddles for Swing Away Frame, Heavy Duty Weight Capacity, PAIR                                                   | 1        |