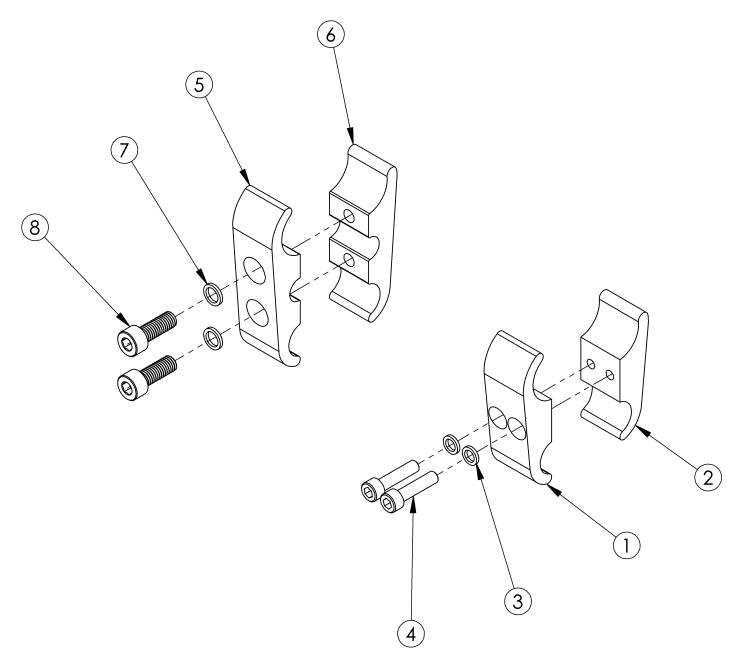

## **Clik Wheel Lock Clamps**

| Item Number  | Part Number | Description                                                                                             | Quantity |
|--------------|-------------|---------------------------------------------------------------------------------------------------------|----------|
| 1a, 2a, 3, 4 | 502977      | Clamp Assembly 1.125" Tubing, CLIK                                                                      | 1        |
| 1b, 2b, 3, 4 | 503460      | Clamp Assembly 1.125" Tubing, Long, CLIK  Used as needed or if Height Adjustable Low T-Arms are present | 1        |
| 5 - 8        | 502976      | Clamp Assembly 1.125" Tubing Extra Long CLIK  Used with Offset Frame                                    | 1        |
| 1a           | 002541      | Clamp 1.125 to .75 C'Bored                                                                              | 1        |

| Item Number | Part Number | Description                                                                                                     | Quantity |
|-------------|-------------|-----------------------------------------------------------------------------------------------------------------|----------|
| 1b          | 002831      | Wheel Lock Clamp 1.125 to .75 C'Bored Long Clik  Used as needed or if Height Adjustable Low T-Arms are present  | 1        |
| 2a          | 002542      | Clamp 1.125 to .75 Threaded                                                                                     | 1        |
| 2b          | 002832      | Wheel Lock Clamp 1.125 to .75 Threaded Long Clik  Used as needed or if Height Adjustable Low T-Arms are present | 1        |
| 3           | 102721      | Washer .250 ID x .375 OD x .060 THK                                                                             | 2        |
| 4           | 100780      | M6 x 25 SHCS ZC                                                                                                 | 2        |
| 5           | 002814      | Wheel Lock Clamp 1.125 to .75 C'Bored Extra<br>Long Clik<br>Used with Offset Frame                              | 1        |
| 6           | 002815      | Wheel Lock Clamp 1.125 to .75 Threaded Extra<br>Long Clik<br>Used with Offset Frame                             | 1        |
| 7           | 101701      | Washer 3.315/.350 x .425/.525 x .059/.067 18-8 F/W                                                              | 2        |
| 8           | 102864      | M8 x 25mm SHCS, BLK ZC                                                                                          | 2        |