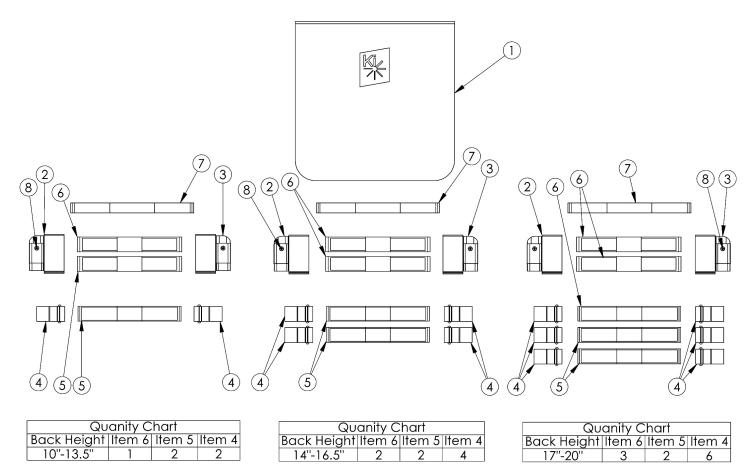

## Discontinued 2 Rogue XP Tension Adjustable Back Upholstery 17" - 18" Wide

Open Back Panels are used when integrated push handles are present. Closed Back Panels are when backposts without push handles are present. Tension Straps (7a-7b) are used with the combination of Fold Down Push Handle and Tension Adjustable Back Upholstery. Tension Straps 6a, 6b, 7a and 7b are based on chair width.