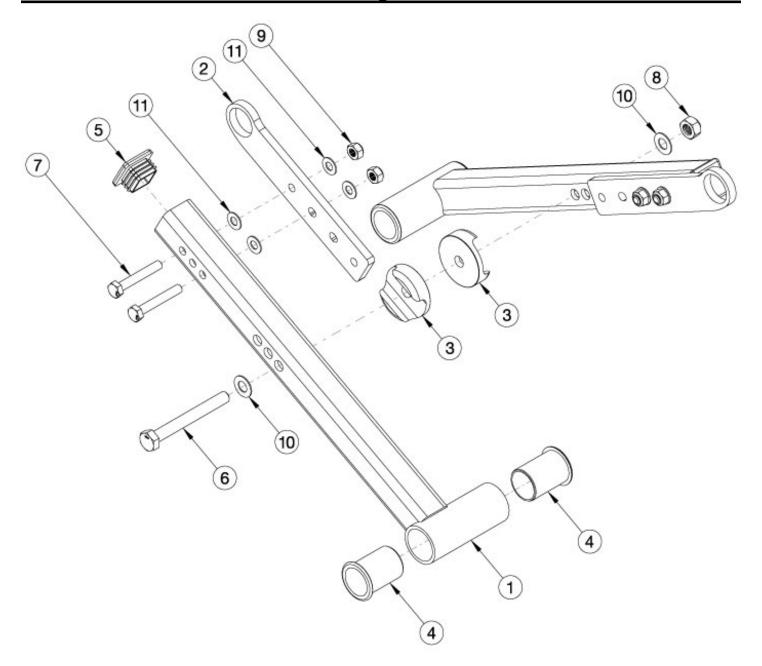

## **Arc Cross Braces - Non Folding - Growth**

| Configuration | Width Range | Item 1 Part # | Item 2 Part # |
|---------------|-------------|---------------|---------------|
| Small         | 10-12"      | 110170        | 111600        |
| Medium        | 12-14"      | 110171        | 111601        |
| Large         | 14-16"      | 110172        | 100602        |
| Extra Large   | 16-18"      | 110173        | 111603        |

Is your width changing? Will your existing cross braces achieve your new width? If no, please select the appropriate cross brace kit.

| Item Number  | Part Number | Description                                                | Quantity |
|--------------|-------------|------------------------------------------------------------|----------|
| 1a, 2a, 3-11 | 112948      | Rigid Cross Brace Kit Small, Arc                           | 1        |
|              |             | Accommodates 10-12" Widths. Includes parts for both sides. |          |
| 1b, 2b, 3-11 | 112949      | Rigid Cross Brace Kit Medium, Arc                          | 1        |
|              |             | Accommodates 12-14" Widths. Includes parts for both sides. |          |
| 1c, 2c, 3-11 | 112950      | Rigid Cross Brace Kit Large, Arc                           | 1        |
|              |             | Accommodates 14-16" Widths. Includes parts for both sides. |          |
| 1d, 2d, 3-11 | 112951      | Rigid Cross Brace Kit X-Large, Arc                         | 1        |
|              |             | Accommodates 16-18" Widths. Includes parts for both sides. |          |