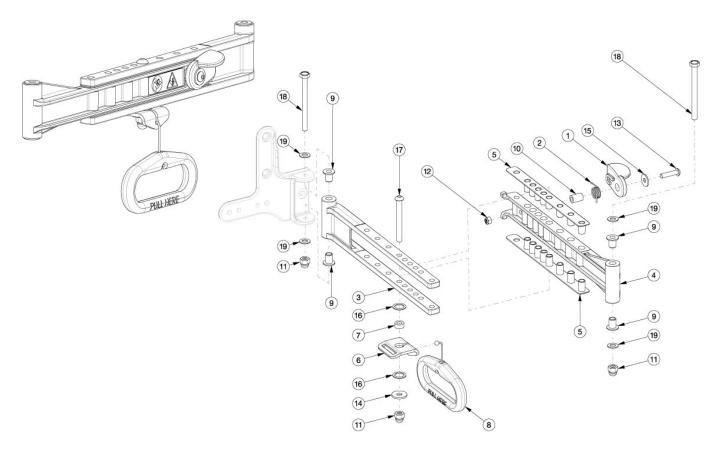

## **Liberty Folding Back Cross Brace**

For Non-Folding Cross Brace hardware for a Liberty Folding Frame, see Liberty Non-Folding Cross Brace page.

| Item Number             | Part Number | Description                                                                                                                                                                                        | Quantity |
|-------------------------|-------------|----------------------------------------------------------------------------------------------------------------------------------------------------------------------------------------------------|----------|
| 1, 2, 10, 12,<br>13, 15 | 506656      | Fold Lever Assembly with Instruction                                                                                                                                                               | 1        |
| 1, 2, 3a, 4a, 5-<br>17  | 110083      | Cross Brace Assembly, Back, Small, 14W with Instruction  Used on 14 - 15" wide with folding frame. Has the ability to achieve all small width range settlings (14" - 18").                         | 1        |
| 1, 2, 3a, 4a, 5-<br>17  | 110084      | Cross Brace Assembly, Back, Small, 16W with Instruction  Used on 16 - 18" wide with a small width range and folding frame                                                                          | 1        |
| 1, 2, 3b, 4b, 5-<br>17  | 110085      | Cross Brace Assembly, Back, Medium, 16W with Instruction  Used on 16 - 17" wide with medium width range and folding frame. Has the ability to achieve all medium width range settings (16" - 20"). | 1        |
| 1, 2, 3b, 4b, 5-<br>17  | 110086      | Cross Brace Assembly, Back, Medium, 18W with Instruction  Used on 18 - 20" wide with medium width range and folding frame                                                                          | 1        |
| 1, 2, 3c, 4c, 5-<br>17  | 110087      | Cross Brace Assembly, Back, Large, 18W with Instruction                                                                                                                                            | 1        |

| Item Number             | Part Number | Description                                                                                                                                                                                                                                             | Quantity |
|-------------------------|-------------|---------------------------------------------------------------------------------------------------------------------------------------------------------------------------------------------------------------------------------------------------------|----------|
|                         |             | Used on 18 - 19" wide with large width range and folding frame. Has the ability to achieve all large width range settings (18" - 22").                                                                                                                  |          |
| 1, 2, 3c, 4c, 5-<br>17  | 110088      | Cross Brace Assembly, Back, Large, 20W with Instruction  Used on 20 - 22" wide with large width range and folding frame                                                                                                                                 | 1        |
| 1, 2, 3a, 4a, 5-<br>19  | 506142      | Cross Brace Kit, Back, Folding, Small                                                                                                                                                                                                                   | 1        |
| 1, 2, 3b, 4b, 5-<br>19  | 506143      | Cross Brace Kit, Back, Folding, Medium                                                                                                                                                                                                                  | 1        |
| 1, 2, 3c, 4c, 5-<br>19  | 506144      | Cross Brace Kit, Back, Folding, Large                                                                                                                                                                                                                   | 1        |
| 3a, 4a, 5, 9,<br>18, 19 | 110095      | Cross Brace Kit, Back, Non-Folding, Small                                                                                                                                                                                                               | 1        |
| 3b, 4b, 5, 9,<br>18, 19 | 110096      | Cross Brace Kit, Back, Non-Folding, Medium                                                                                                                                                                                                              | 1        |
| 3c, 4c, 5, 9, 18, 19    | 110097      | Cross Brace Kit, Back, Non-Folding, Large                                                                                                                                                                                                               | 1        |
| 3a, 4a, 5, 9            | 110089      | Cross Brace Assembly, Back, Non-Folding, Small, 14W with Instruction  Used on 14 - 15" wide with non-folding frame. Has the ability to achieve all small width range setttings (14 " - 18"). Includes non-folding frame hardware.                       | 1        |
| 3a, 4a, 5, 9            | 110090      | Cross Brace Assembly, Back, Non-Folding, Small, 16W with Instruction  Used on 16 - 18" wide with a small width range and nonfolding frame. Includes non-folding frame hardware.                                                                         | 1        |
| 3b, 4b, 5, 9            | 110091      | Cross Brace Assembly, Back, Non-Folding, Medium, 16W with Instruction  Used on 16 - 17" wide with medium width range and nonfolding frame. Has the ability to achieve all medium width range settings (16" - 20"). Includes non-folding frame hardware. | 1        |
| 3b, 4b, 5, 9            | 110092      | Cross Brace Assembly, Back, Non-Folding, Medium, 18W with Instruction  Used on 18 - 20" wide with medium width range and nonfolding frame. Includes non-folding frame hardware.                                                                         | 1        |
| 3c, 4c, 5, 9            | 110093      | Cross Brace Assembly, Back, Non-Folding, Large, 18W with Instruction  Used on 18 - 19" wide with large width range and nonfolding frame. Has the ability to achieve all large width range settings (18" - 22"). Includes non-folding frame hardware.    | 1        |
| 3c, 4c, 5, 9            | 110094      | Cross Brace Assembly, Back, Non-Folding,<br>Large, 20W with Instruction<br>Used on 20 - 22" wide with large width range and non-<br>folding frame. Includes non-folding frame hardware.                                                                 | 1        |
| 1                       | 506655      | Fold Lever with Instruction  Not included with Non-folding frame                                                                                                                                                                                        | 1        |
| 2                       | 003267      | Spring, Latch  Not included with Non-folding frame                                                                                                                                                                                                      | 1        |
| 5                       | 003326      | Pivot Pad, Backrest                                                                                                                                                                                                                                     | 2        |
| 6, 8                    | 506313      | Back Cross Brace Handle and Mount                                                                                                                                                                                                                       | 1        |

| Item Number | Part Number | Description                                                             | Quantity |
|-------------|-------------|-------------------------------------------------------------------------|----------|
|             |             | Not included with Non-folding frame                                     |          |
| 7           | 003437      | Spacer, .430ODx.242IDx.200L  Not included with Non-folding frame        | 1        |
| 8           | 003433      | Handle Assembly, Liberty  Not included with Non-folding frame           | 1        |
| 9           | 003666      | Bearing, Flg, 6mm ID x 12mm Lg                                          | 4        |
| 10          | 003683      | Spacer, .350ODx.201IDx.520L  Not included with Non-folding frame        | 1        |
| 11          | 100558      | M6 NYL INS Domed Cap L/N ZC  Not included with Non-folding frame        | 1        |
| 12          | 100657      | M5 Nylock Nut Blk Zn  Not included with Non-folding frame               | 1        |
| 13          | 101117      | M5 x 22 BTN SHCS BLK ZC  Not included with Non-folding frame            | 1        |
| 14          | 101853      | M6 Washer Blk Zn  Not included with Non-folding frame                   | 1        |
| 15          | 103022      | M5 Washer, Blk Zn  Not included with Non-folding frame                  | 1        |
| 16          | 103024      | Washer, Nylon, .428IDx.625ODx.031T  Not included with Non-folding frame | 2        |
| 17          | 103141      | M6 x 55 BHCS, Shldr, BLK Zn  Not included with Non-folding frame        | 1        |
| 18          | 103028      | M6 x 70 HHCS, Shidr, Blk Zn                                             | 2        |
| 19          | 102803      | Washer Flat .250 x .500 x .027 HX BLZ                                   | 4        |