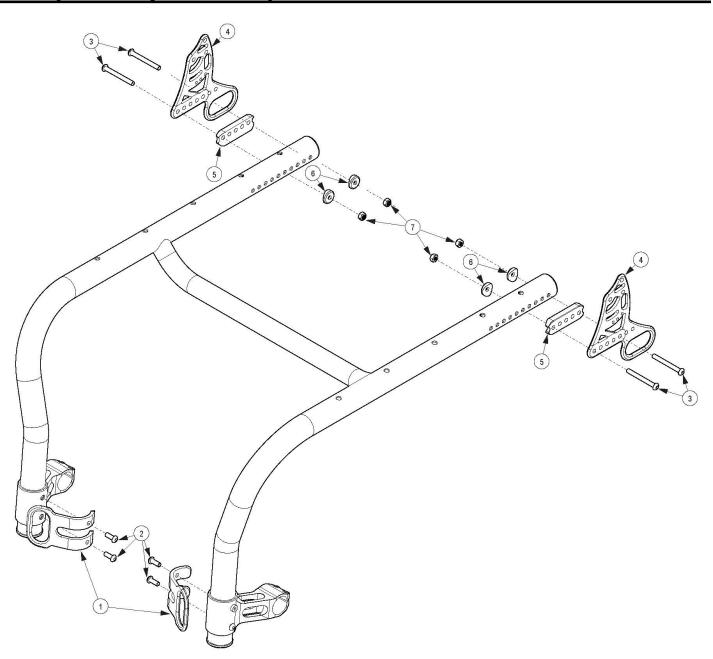

| Item Number | Part Number | Description                                                                                                                                                                                                                                     | Quantity |
|-------------|-------------|-------------------------------------------------------------------------------------------------------------------------------------------------------------------------------------------------------------------------------------------------|----------|
| 1 - 7       | 109635      | Transit Bracket Retrofit Kit for Rogue Style<br>Backrest with Standard Caster Mounts, RG ALX<br>Not available with Heavy Duty Option. This kit is a complete<br>retrofit, containing a pair of front and rear transit brackets<br>and hardware. | 1        |

| Item Number | Part Number | Description                                                                                                                                                   | Quantity |
|-------------|-------------|---------------------------------------------------------------------------------------------------------------------------------------------------------------|----------|
| 2           | 101708      | M6 x 14 BTN SHCS BLKZC w/Patch                                                                                                                                | 4        |
| 3a          | 003232      | M6 x 55 BHCS Blk Zc<br>Used when bolt goes through the tower and frame only.<br>Also used when bolt goes through the frame, back bracket<br>and back saddles. | 2        |
| Зb          | 107138      | M6 x 65, BHCS, P/THD BLZ<br>Used when bolt goes through the tower, frame, back<br>bracket and back saddle                                                     | 4        |
| 3с          | 101781      | M6 x 50mm Partial Thread BHCS Blk ZC<br>Used when bolt goes through the frame, back bracket and<br>back saddle                                                | 4        |
| 4           | 109564      | Back Bracket with Transit and Hook Label, Black, Rigid                                                                                                        | 2        |
| 5           | 003715      | Back Saddle 1 3/8" Tube                                                                                                                                       | 2        |
| 6           | 003716      | Saddle 1 3/8" Tube                                                                                                                                            | 4        |
| 7           | 100658      | M6 Nylock Nut Blk Zn                                                                                                                                          | 6        |