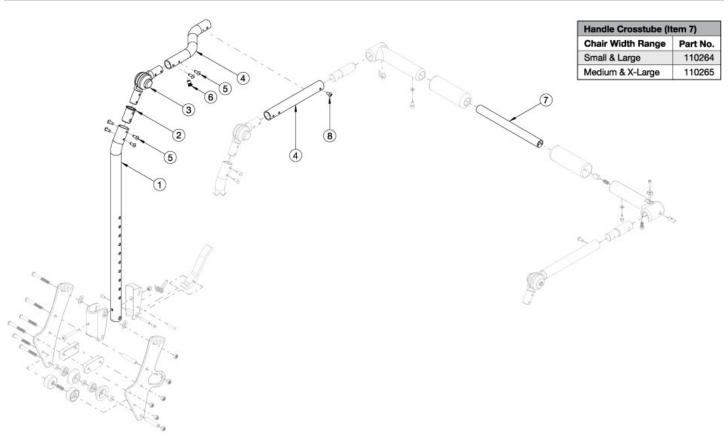

| item Number | Part Number | Description                              | Quantity |
|-------------|-------------|------------------------------------------|----------|
| 7a          | 110264      | Cross Tube, Rigidizer Handle, 14-16 Wide | 1        |
| 7b          | 110265      | Cross Tube, Rigidizer Handle, 16-18 Wide | 1        |