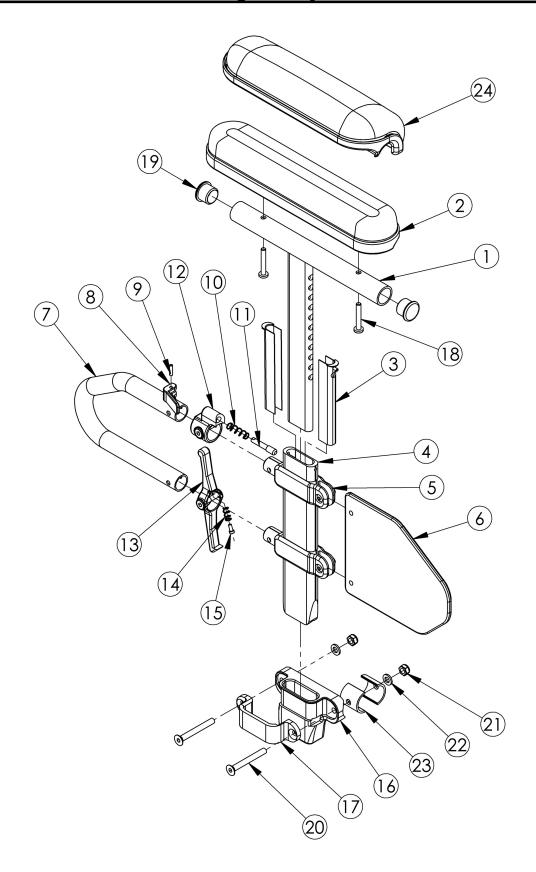

## Discontinued Focus CR Height Adjustable T-Arm

| Item Number                     | Part Number | Description                                                                       | Quantity |
|---------------------------------|-------------|-----------------------------------------------------------------------------------|----------|
| 1a, 3-5, 6, 7-<br>15, 19        | 100238      | Height Adj T Armrest Short Desk Right  Replaced with 003463                       | 1        |
| 1a, 3-5, 6, 7-<br>15, 19        | 100242      | Height Adj T Armrest Short Desk Left  Replaced with 003463                        | 1        |
| 1b, 3-5, 6, 7-<br>15, 19        | 100239      | Height Adj T Armrest Short Full Right  Replaced with 003464                       | 1        |
| 1b, 3-5, 6, 7-<br>15, 19        | 100243      | Height Adj T Armrest Short Full Left  Replaced with 003464                        | 1        |
| 1a, 2b, 3-5, 6,<br>7-15, 18, 19 | 501682      | Height Adj T-Arm Assm Short Desk w/ Std Pad<br>Left<br>Replaced with 505646       | 1        |
| 1a, 2b, 3-5, 6,<br>7-15, 18, 19 | 501683      | Height Adj T-Arm Assm Short Desk w/ Std Pad<br>Right<br>Replaced with 505646      | 1        |
| 1b, 2a, 3-5, 6,<br>7-15, 18, 19 | 501684      | Height Adj T-Arm Assm Short Full w/ Std Pad Left  Replaced with 505644            | 1        |
| 1b, 2a, 3-5, 6,<br>7-15, 18, 19 | 501685      | Height Adj T-Arm Assm Short Full w/ Std Pad<br>Right<br>Replaced with 505644      | 1        |
| 1a, 2d, 3-5, 6,<br>7-15, 18, 19 | 501690      | Height Adj T-Arm Assm Short Desk w/ Waterfall Pad Left  Replaced with 505650      | 1        |
| 1a, 2d, 3-5, 6,<br>7-15, 18, 19 | 501691      | Height Adj T-Arm Assm Short Desk w/ Waterfall Pad Right Replaced with 505650      | 1        |
| 1b, 2c, 3-5, 6, 7-15, 18, 19    | 501692      | Height Adj T-Arm Assm Short Full w/ Waterfall Pad Left Replaced with 505648       | 1        |
| 1b, 2c, 3-5, 6,<br>7-15, 18, 19 | 501693      | Height Adj T-Arm Assm Short Full w/ Waterfall Pad Right Replaced with 505648      | 1        |
| 16, 17, 20-23                   | 502298      | Armrest T-Arm Receiver Assembly Focus                                             | 1        |
| 1a, 2b, 3-5, 6,<br>7-23         | 502299      | Armrest Assembly T-Arm Short Desk w/ 1" Receiver Right Focus Replaced with 506083 | 1        |
| 1a, 2b, 3-5, 6,<br>7-23         | 502300      | Armrest Assembly T-Arm Short Desk w/ 1" Receiver Left Focus Replaced with 506083  | 1        |
| 1b, 2a, 3-5, 6,<br>7-23         | 502303      | Armrest Assembly T-Arm Short Full w/ 1" Receiver Right Focus Replaced with 506084 | 1        |
| 1b, 2a, 3-5, 6, 7-23            | 502304      | Armrest Assembly T-Arm Short Full w/ 1" Receiver Left Focus Replaced with 506084  | 1        |
| 1a, 2b, 3-5, 6,<br>7-23         | 501140      | Armrest Assembly T-Arm Short Desk w/ 1" Receiver Pair Focus Replaced with 506087  | 1        |

| Item Number             | Part Number | Description                                                                                        | Quantity |
|-------------------------|-------------|----------------------------------------------------------------------------------------------------|----------|
| 1b, 2a, 3-5, 6,<br>7-23 | 501141      | Armrest Assembly T-Arm Short Full w/ 1" Receiver Pair Focus Replaced with 506088                   | 1        |
| 1a, 2d, 3-5, 6,<br>7-23 | 502385      | Height Adj T-Arm Assm Short Desk w/ Waterfall Pad and 1" Receiver Right Focus Replaced with 506085 | 1        |
| 1a, 2d, 3-5, 6,<br>7-23 | 502386      | Height Adj T-Arm Assm Short Desk w/ Waterfall Pad and 1" Receiver Left Focus  Replaced with 506085 | 1        |
| 1b, 2c, 3-5, 6,<br>7-23 | 502389      | Height Adj T-Arm Assm Short Full w/ Waterfall Pad and 1" Receiver Right Focus Replaced with 506086 | 1        |
| 1b, 2c, 3-5, 6, 7-23    | 502390      | Height Adj T-Arm Assm Short Full w/ Waterfall Pad and 1" Receiver Left Focus  Replaced with 506086 | 1        |
| 1a, 2d, 3-5, 6,<br>7-23 | 502393      | Height Adj T-Arm Assm Short Desk w/ Waterfall Pad and 1" Receiver Pair Focus Replaced with 506089  | 1        |
| 1b, 2c, 3-5, 6,<br>7-23 | 502394      | Height Adj T-Arm Assm Short Full w/ Waterfall Pad and 1" Receiver Pair Focus  Replaced with 506090 | 1        |
| 1a, 19                  | 000091      | Height Adj T Armrest Upper Desk                                                                    | 1        |
| 1b, 19                  | 000101      | Height Adj T Armrest Upper Full                                                                    | 1        |
| 2a                      | 100500      | Arm Pad Full                                                                                       | 1        |
| 2b                      | 100501      | Arm Pad Desk                                                                                       | 1        |
| 3                       | 000090      | Height Adjustable T Armrest Shim                                                                   | 2        |
| 4                       | 000089      | Height Adjustable T Armrest Post                                                                   | 1        |
| 6                       | 000097      | Height Adj T Armrest Side Guard Short                                                              | 1        |
| 7                       | 000095      | Height Adjustable T Armrest Transfer Tube                                                          | 1        |
| 9                       | 200257      | Dowel Pin 1/8 x 1/2                                                                                | 1        |
| 10                      | 000134      | Height Adjustable Armrest Lever Spring                                                             | 1        |
| 11                      | 000099      | Height Adjustable Armrest Lever Pin                                                                | 1        |
| 12                      | 000096      | Height Adjustable T Armrest Pin Lock Housing                                                       | 1        |
| 14                      | 000135      | Height Adjustable T Armrest Release Lever<br>Spring                                                | 1        |
| 15                      | 000152      | Height Adjustable T Armrest Release Spring Button                                                  | 1        |
| 16                      | 000087      | Height Adjustable T-Arm Receiver 1"                                                                | 1        |
| 17                      | 000088      | Height Adjustable T Armrest Bracket                                                                | 1        |
| 18a                     | 100696      | M5 x 30mm PPH Capscrew                                                                             | 2        |

| Item Number | Part Number | Description                                  | Quantity |
|-------------|-------------|----------------------------------------------|----------|
|             |             | Used with Standard Arm Pads                  |          |
| 18b         | 100654      | M5 x 40 DIN7985 PH Pan HD M/S ZC             | 2        |
|             |             | Used with Waterfall Arm Pads                 |          |
| 19          | 100803      | Tube End Plug 7/8"                           | 2        |
| 20          | 101592      | M6 x 45 CLS10.9 DIN7991 FHCS BLKZC           | 2        |
| 21          | 100658      | M6 Nylock Nut Blk Zn                         | 2        |
| 22          | 100746      | M6 Flat Washer Blk Zn                        | 2        |
| 24a         | 102452      | Waterfall Arm Pad Full                       | 1        |
| 24b         | 102521      | Waterfall Arm Pad Desk                       | 1        |
| 8-12        | 500541      | Arm Height Adjustable T Upper Lever Assembly | 1        |