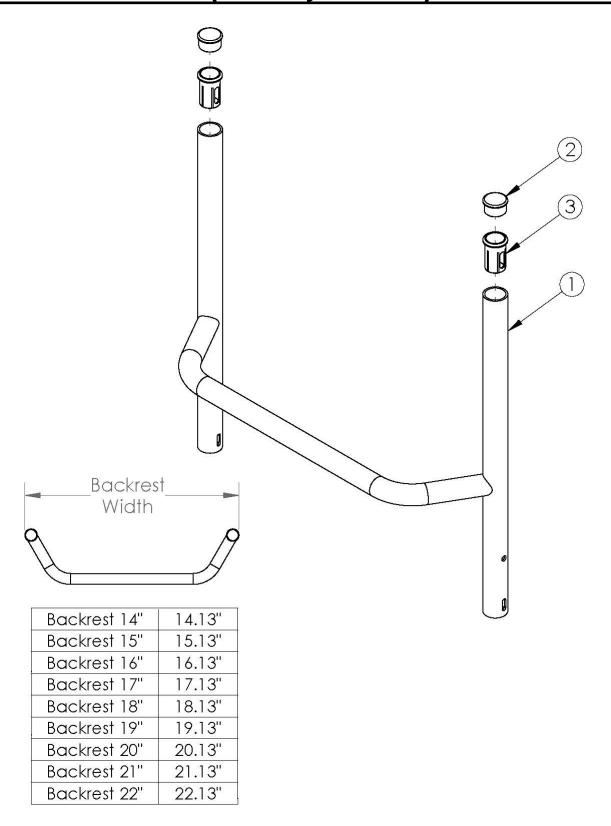

## Rogue ALX Fixed Height Backrest with Non-Adjustable Rigidizer Bar - Growth (Formerly Tsunami)

| Item Number | Part Number | Description                                                                                                                                                      | Quantity |
|-------------|-------------|------------------------------------------------------------------------------------------------------------------------------------------------------------------|----------|
| 1a          | 108997      | Fixed Height Rigid Backrest 7.5", 14" Wide                                                                                                                       | 1        |
|             |             | Used with 9" back height with omit push handles, 13" back<br>height with fold down push handles or 10" back height with<br>standard or low profile push handles  |          |
| 1b          | 108996      | Fixed Height Rigid Backrest 8.5", 14" Wide                                                                                                                       | 1        |
|             |             | Used with 10" back height with omit push handles, 14" back height with fold down push handles or 11" back height with standard or low profile push handles       |          |
| 1c          | 108995      | Fixed Height Rigid Backrest 9.5", 14" Wide                                                                                                                       | 1        |
|             |             | Used with 11" back height with omit push handles, 15" back height with fold down push handles or 12" back height with standard or low profile push handles       |          |
| 1d          | 108994      | Fixed Height Rigid Backrest 10.5", 14" Wide                                                                                                                      | 1        |
|             |             | Used with 12" back height with omit push handles, 16" back<br>height with fold down push handles or 13" back height with<br>standard or low profile push handles |          |
| 1e          | 108993      | Fixed Height Rigid Backrest 11.5", 14" Wide                                                                                                                      | 1        |
|             |             | Used with 13" back height with omit push handles, 17" back<br>height with fold down push handles or 14" back height with<br>standard or low profile push handles |          |
| 1f          | 108992      | Fixed Height Rigid Backrest 12.5", 14" Wide                                                                                                                      | 1        |
|             |             | Used with 14" back height with omit push handles, 18" back<br>height with fold down push handles or 15" back height with<br>standard or low profile push handles |          |
| 1g          | 108991      | Fixed Height Rigid Backrest 13.5", 14" Wide                                                                                                                      | 1        |
|             |             | Used with 15" back height with omit push handles or 16" back height with standard or low profile push handles                                                    |          |
| 1h          | 108990      | Fixed Height Rigid Backrest 14.5", 14" Wide                                                                                                                      | 1        |
|             |             | Used with 16" back height with omit push handles or 17" back height with standard or low profile push handles                                                    |          |
| 1i          | 108989      | Fixed Height Rigid Backrest 15.5", 14" Wide                                                                                                                      | 1        |
|             |             | Used with 17" back height with omit push handles or 18" back height with standard or low profile push handles                                                    |          |
| 1j          | 108988      | Fixed Height Rigid Backrest 16.5", 14" Wide                                                                                                                      | 1        |
|             |             | Used with 18" back height with omit push handles                                                                                                                 |          |
| 1k          | 109008      | Fixed Height Rigid Backrest 7.5", 15" Wide                                                                                                                       | 1        |
|             |             | Used with 9" back height with omit push handles, 13" back height with fold down push handles or 10" back height with standard or low profile push handles        |          |
| 11          | 109007      | Fixed Height Rigid Backrest 8.5", 15" Wide                                                                                                                       | 1        |
|             |             | Used with 10" back height with omit push handles, 14" back height with fold down push handles or 11" back height with standard or low profile push handles       |          |
| 1m          | 109006      | Fixed Height Rigid Backrest 9.5", 15" Wide                                                                                                                       | 1        |
|             |             | Used with 11" back height with omit push handles, 15" back height with fold down push handles or 12" back height with standard or low profile push handles       |          |