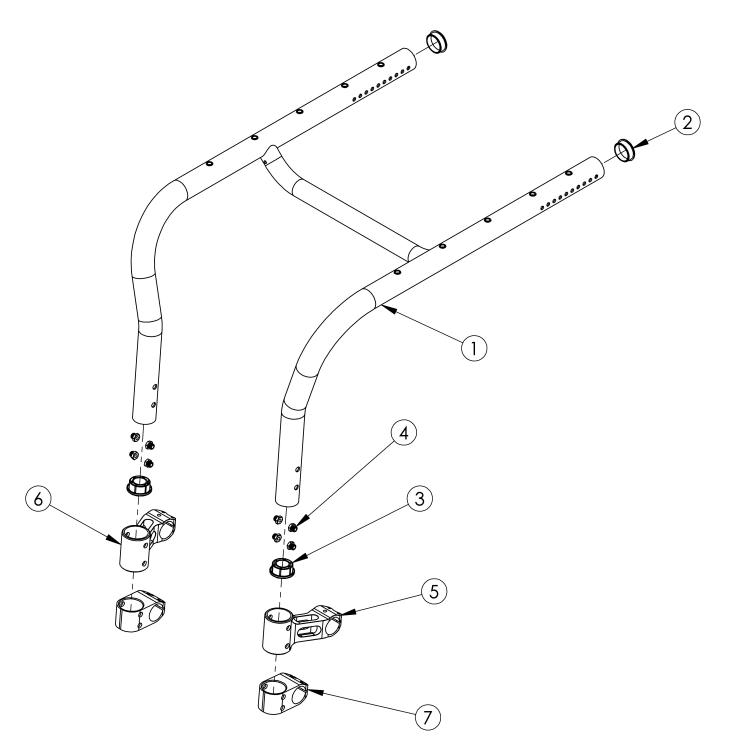

| Item Number | Part Number | Description                                                  | Quantity |
|-------------|-------------|--------------------------------------------------------------|----------|
| 2           | 101113      | Tube End Plug 1 3/8"                                         | 2        |
| 3           | 000490      | Sleeve Footrest Plastic Rigid                                | 2        |
| 4           | 000491      | Caster T-Nut, RG ALX/LW XP                                   | 8        |
|             | 122921      | Not AS/NZS 3696.19 Compliant On-Chair Label with Instruction | 1        |