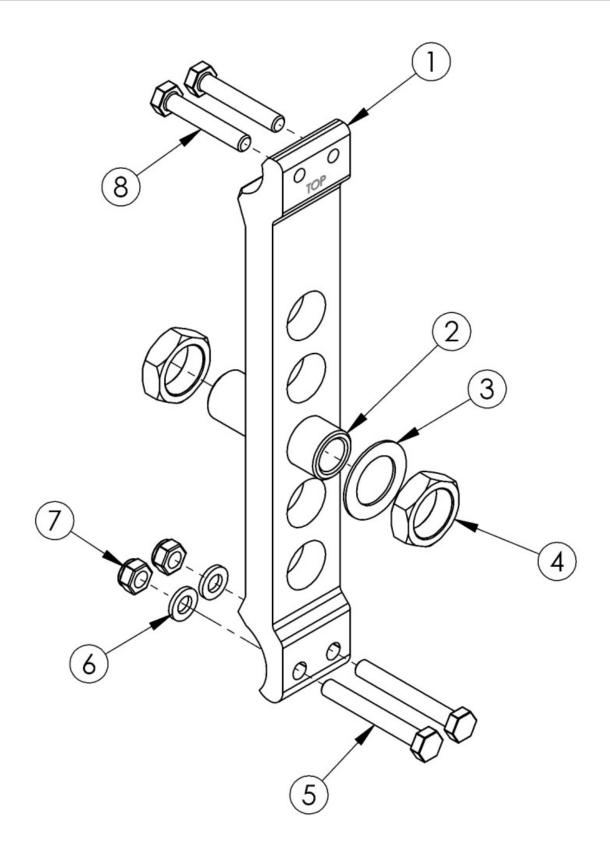

## (Discontinued) Catalyst 5Vx Vertical Axle Plate

This design discontinued January 22nd, 2018 for most Catalyst 5VX chairs. All Catalyst 5VX chairs discontinued this design February 20th, 2019.

| Item Number | Part Number | Description                       | Quantity |
|-------------|-------------|-----------------------------------|----------|
| 2           | 100756      | Axle Receiver 1/2" Diameter       | 1        |
| 3           | 100583      | Axle Plate Washer 18mm            | 1        |
| 4           | 100514      | Axle Receiver Nut M18 x D12 x 8mm | 2        |
| 5           | 100674      | M6 x 45 CLS10.9 DIN931 HHCS ZC    | 2        |
| 6           | 100746      | M6 Flat Washer Blk Zn             | 2        |
| 7           | 100658      | M6 Nylock Nut Blk Zn              | 2        |
| 8           | 100860      | M6 X 35 Hhcs P/Thd Zc             | 2        |