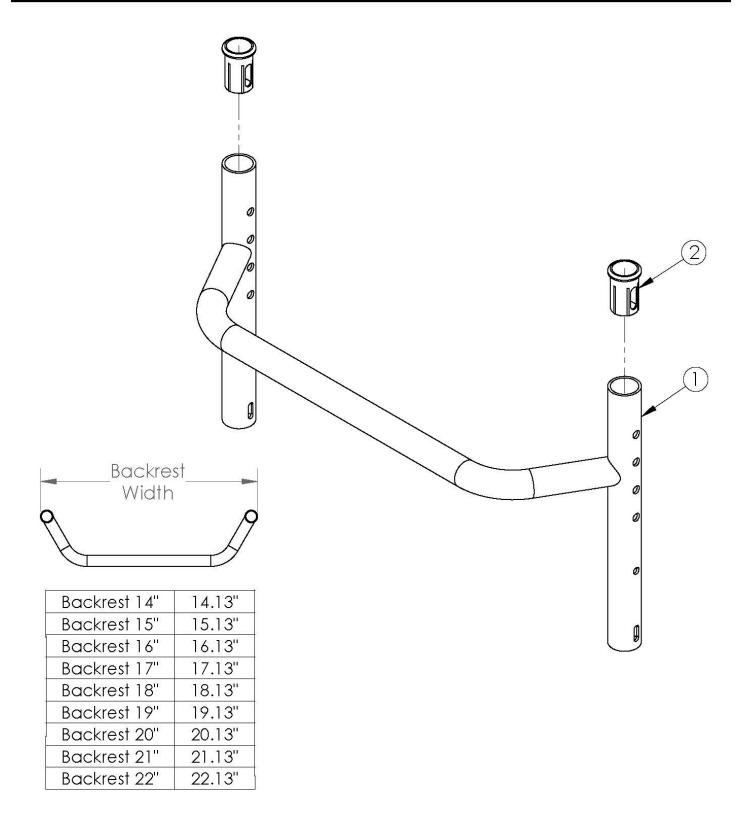

## Rogue ALX Adjustable Height Backrest with Non-Height Adjustable Rigidizer Bar - Growth (Formerly Tsunami)

| Item Number | Part Number | Description                                                                                                                                                                   | Quantity |
|-------------|-------------|-------------------------------------------------------------------------------------------------------------------------------------------------------------------------------|----------|
| 1a, 2       | 110641      | 14" Rigid Backrest with Sleeves                                                                                                                                               | 1        |
|             |             | Used with standard push handles, low profile push handles or omit push handles in any back height range. Also used with fold down push handles with a tall back height range. |          |
| 1b, 2       | 110642      | 15" Rigid Backrest with Sleeves                                                                                                                                               | 1        |
|             |             | Used with standard push handles, low profile push handles or omit push handles in any back height range. Also used with fold down push handles with a tall back height range. |          |
| 1c, 2       | 110643      | 16" Rigid Backrest with Sleeves                                                                                                                                               | 1        |
|             |             | Used with standard push handles, low profile push handles or omit push handles in any back height range. Also used with fold down push handles with a tall back height range. |          |
| 1d, 2       | 110644      | 17" Rigid Backrest with Sleeves                                                                                                                                               | 1        |
|             |             | Used with standard push handles, low profile push handles or omit push handles in any back height range. Also used with fold down push handles with a tall back height range. |          |
| 1e, 2       | 110645      | 18" Rigid Backrest with Sleeves                                                                                                                                               | 1        |
|             |             | Used with standard push handles, low profile push handles or omit push handles in any back height range. Also used with fold down push handles with a tall back height range. |          |
| 1f, 2       | 110646      | 19" Rigid Backrest with Sleeves                                                                                                                                               | 1        |
|             |             | Used with standard push handles, low profile push handles or omit push handles in any back height range. Also used with fold down push handles with a tall back height range. |          |
| 1g, 2       | 110647      | 20" Rigid Backrest with Sleeves                                                                                                                                               | 1        |
|             |             | Used with standard push handles, low profile push handles or omit push handles in any back height range. Also used with fold down push handles with a tall back height range. |          |
| 1h, 2       | 110648      | 21" Rigid Backrest with Sleeves                                                                                                                                               | 1        |
|             |             | Used with standard push handles, low profile push handles or omit push handles in any back height range. Also used with fold down push handles with a tall back height range. |          |
| 1i, 2       | 110649      | 22" Rigid Backrest with Sleeves                                                                                                                                               | 1        |
|             |             | Used with standard push handles, low profile push handles or omit push handles in any back height range. Also used with fold down push handles with a tall back height range. |          |
| 1j, 2       | 110654      | 14" Rigid Backrest with Sleeves for Fold Down Push Handles, Short/Medium  Used with fold down push handles with a short or medium                                             | 1        |
| 410         | 440055      | back height range  15" Rigid Backrest with Sleeves for Fold Down                                                                                                              | 4        |
| 1k, 2       | 110655      | Push Handles, Short/Medium  Used with fold down push handles with a short or medium back height range                                                                         | 1        |
| 11, 2       | 110656      | 16" Rigid Backrest with Sleeves for Fold Down Push Handles, Short/Medium  Used with fold down push handles with a short or medium                                             | 1        |
|             |             | back height range                                                                                                                                                             |          |
| 1m, 2       | 110657      | 17" Rigid Backrest with Sleeves for Fold Down Push Handles, Short/Medium  Used with fold down push handles with a short or medium back height range                           | 1        |