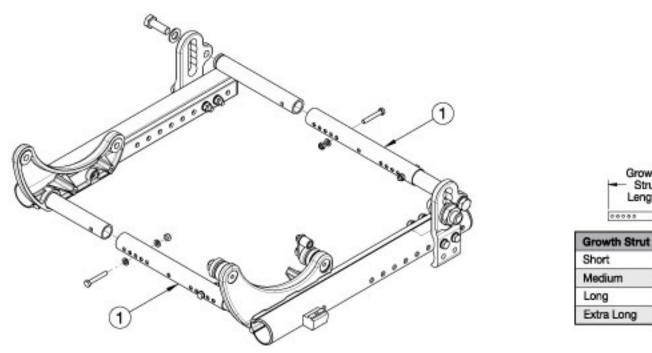

Growth Strut

Length

6.6"

8.6"

10.6\*

12.6\*

## Focus CR Base Frame - Growth

Has your width changed? Will your current base struts work? If not, please select appropriately. To grow the chair, a quantity of two base struts will be needed. One additional base strut is needed if the chair configuration includes an attendant wheel lock. If quoting a Left Frame for Australia or New Zealand, 122921 is required when transit is not present.

| Item Number | Part Number | Description                                                                                                                     | Quantity |
|-------------|-------------|---------------------------------------------------------------------------------------------------------------------------------|----------|
| 1b          | 001011      | Growth Strut, Base, Small Tilt  Used on Small Frame Width Range                                                                 | 1        |
| 1b          | 001012      | Growth Strut, Base, Medium Tilt  Used on Medium Frame Width Range                                                               | 1        |
| 1c          | 001013      | Growth Strut, Base, Large Tilt  Used on Large Frame Width Range                                                                 | 1        |
| 1d          | 112005      | Growth Strut, Base, X-Large Tilt  Used on X-Large Frame Width Range. This size can only be used with the Heavy Duty Base Frame. | 1        |
|             | 122921      | Not AS/NZS 3696.19 Compliant On-Chair Label with Instruction                                                                    | 1        |