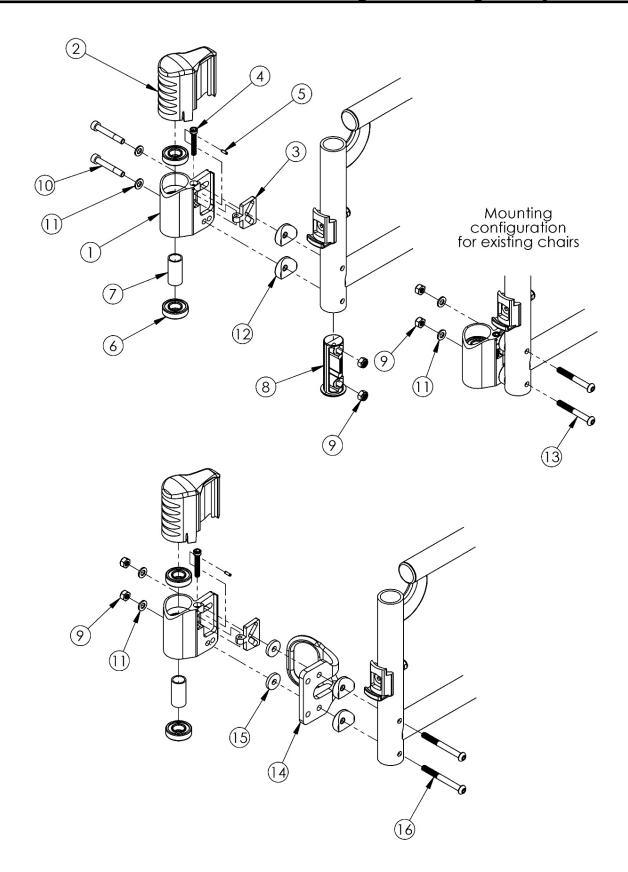

## **Spark Performance Caster Housing for Swing Away Frame**

Please Note: The shown orientation of the caster housing above is in the "Forward" position. If only 1 side caster housing is needed, customer must confirm the orientation of the caster housing.

| Item Number                                 | Part Number | Description                                      | Quantity |
|---------------------------------------------|-------------|--------------------------------------------------|----------|
| 1a, 2a, 3 - 12,<br>14                       | 502426      | Retro Fit Performance Caster Housing Kit Right   | 1        |
| 1b, 2b, 3 - 12,<br>14                       | 502427      | Retro Fit Performance Caster Housing Kit Left    | 1        |
| 1a, 1b, 2a, 2b, 3 - 12, 14                  | 502428      | Retro Fit Performance Caster Housing Kit PAIR    | 1        |
| 1a, 2a, 3-7, 9,<br>11, 12, 15-17            | 502429      | Performance Caster Housing Kit for Transit Right | 1        |
| 1b, 2b, 3-7, 9, 11, 12, 15-17               | 502430      | Performance Caster Housing Kit for Transit Left  | 1        |
| 1a, 1b, 2a, 2b,<br>3-7, 9, 11, 12,<br>15-17 | 502431      | Performance Caster Housing Kit for Transit PAIR  | 1        |
| 1a, 2a, 3 - 12                              | 502414      | Performance Caster Housing Kit Right             | 1        |
| 1b, 2b, 3 - 12                              | 502415      | Performance Caster Housing Kit Left              | 1        |
| 1a, 1b, 2a, 2b, 3 - 12                      | 502416      | Performance Caster Housing Kit PAIR              | 1        |
| 1a, 3, 4, 5                                 | 502522      | Caster Barrel RP Right w/ Adjustment Plate CAT   | 1        |
| 1b, 3, 4, 5                                 | 502523      | Caster Barrel RP Left w/ Adjustment Plate CAT    | 1        |
| 2a                                          | 002442      | Cover Caster Barrel Right CAT                    | 1        |
| 2b                                          | 002443      | Cover Caster Barrel Left CAT                     | 1        |
| 6                                           | 100902      | Bearing 1 1/8" x 1/2" R8RS                       | 2        |
| 7                                           | 002447      | Spacer Caster Barrel                             | 1        |
| 8                                           | 002478      | Front Frame Plug CAT                             | 1        |
| 9                                           | 100658      | M6 Nylock Nut Blk Zn                             | 2        |
| 10                                          | 002575      | M6 X 1.0 X 40 MM SHCS Blk                        | 2        |
| 11                                          | 100746      | M6 Flat Washer Blk Zn                            | 2        |
| 12                                          | 000056      | Saddle 1 1/8"                                    | 2        |
| 14                                          | 101781      | M6 x 50mm Partial Thread BHCS Blk ZC             | 2        |
| 16                                          | 102814      | Washer Nylon 1/4 x 3/4 x 1/8                     | 2        |
| 17                                          | 101126      | M6 x 60 BTN SHCS BLKZC                           | 2        |
| 1a, 6, 7                                    | 002888      | RP Tuning Caster Barrel w/ Bearings Right        | 1        |
| 1b, 6, 7                                    | 002889      | RP Tuning Caster Barrel w/ Bearings Left         | 1        |