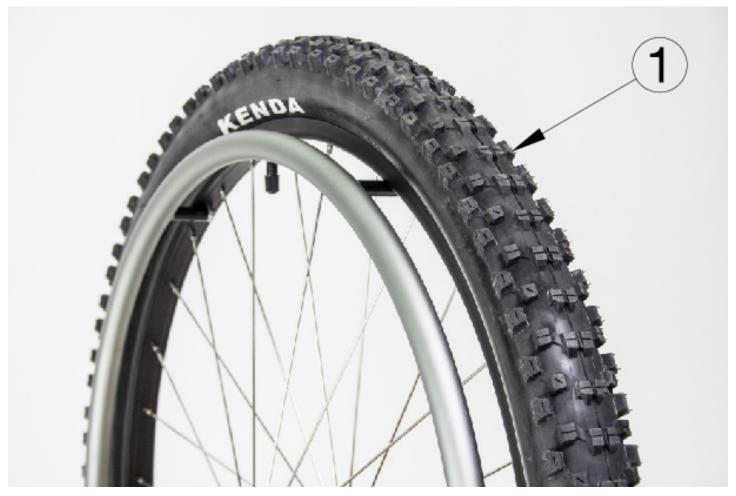

## Rogue2 Tires - Mountain

Schwalbe Marathon Plus is a recommended alternative. If pricing not preset, item is temporarily out of stock.

| Item Number | Part Number | Description                                      | Quantity |
|-------------|-------------|--------------------------------------------------|----------|
|             | 110012      | Tire 22" x 2" Mountain, Inner Tube and Rim Strip | 1        |
|             | 110013      | Tire 24" x 2" Mountain, Inner Tube and Rim Strip | 1        |
|             | 110014      | Tire 25" x 2" Mountain, Inner Tube and Rim Strip | 1        |
| 1a          | 101475      | Tire 22" x 2" Mountain (50-501)                  | 1        |
| 1b          | 101476      | Tire 24" x 2" Mountain (54-540)                  | 1        |
| 1c          | 100166      | Tire 25" x 2" Mountain (559)                     | 1        |