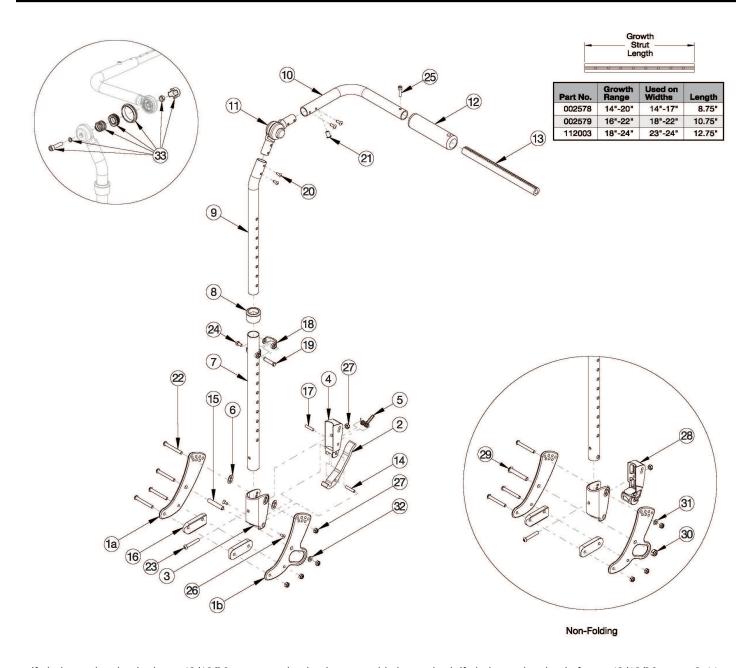

## Focus CR Height Adjustable with Adjustable Handle Backrest

If chair was invoiced prior to 12/18/23, an upper back tube assembly is required. If chair was invoiced after to 12/18/23, parts 9-11 and 20 shown in the diagram above can now be purchased individually This Focus CR Height Adjustable Backrest is effective starting October 2015 with serial numbers prior to FCR0026599 and FCHD002333, unless a foot tilt or power tilt is present. If foot tilt or power tilt is present, this design effective starting with serial numbers FCR0033747 and FCHD002467. If changing from another style backrest or changing back cane height and the hand tilt is present, a new Hand Tilt Cable/Trigger Kit may be required. If retrofitting from a foot tilt or power tilt to hand tilt and serial number is prior to FCR0033747 and FCHD002467, new back cane assemblies are required in addition to the hand tilt mechanism. If changing from another style and Drum Brake present, Brake Lever may be needed

| Item Number                                 | Part Number | Description                                                                                                                                                                                                                                                                                                                                                                                                                 | Quantity |
|---------------------------------------------|-------------|-----------------------------------------------------------------------------------------------------------------------------------------------------------------------------------------------------------------------------------------------------------------------------------------------------------------------------------------------------------------------------------------------------------------------------|----------|
| 2-6, 7a, 8, 14,<br>17-19, 23, 24,<br>26, 27 | 502663      | Back Assembly w/Latch Insert Lower Tube Height Adjustable Short Focus/CR45/Flip                                                                                                                                                                                                                                                                                                                                             | 1        |
| 2-6, 7b, 8, 14,<br>17-19, 23, 24,<br>26, 27 | 502664      | Back Assembly w/Latch Insert Lower Tube Height Adjustable Tall Focus/CR45/Flip                                                                                                                                                                                                                                                                                                                                              | 1        |
| 3, 7a, 8, 18,<br>19, 24, 28                 | 502673      | Lower Tube w/Latch Insert Height Adjustable<br>Back Short Non-Folding Focus/CR45/Flip                                                                                                                                                                                                                                                                                                                                       | 1        |
| 3, 7b, 8, 18,<br>19, 24, 28                 | 502674      | Lower Tube w/Latch Insert Height Adjustable Back Tall Non-Folding Focus/CR45/Flip                                                                                                                                                                                                                                                                                                                                           | 1        |
| 9a, 10a, 11,<br>12, 20, 21                  | 502665      | Upper Back Tube Assembly Height Adj, Right Focus/Flip  Used if foot tilt or power tilt is present and serial number is prior to FCR0033747 and FCHD002467.                                                                                                                                                                                                                                                                  | 1        |
| 9a, 10b, 11,<br>12, 20, 21                  | 506758      | Upper Back Tube Assembly Height Adjustable, Right Focus  Use if hand tilt mechanism is present and the serial number is after FCR0026599 and FCHD002333. If changing to a new hand tilt mechanism and serial number is prior to FCR0026599 and FCHD002333, this kit is required in addition to the hand tilt mechanism. Used if foot tilt or power tilt is present and serial number is or after FCR0033747 and FCHD002467. | 1        |
| 9b, 10c, 11, 12, 20, 21                     | 502666      | Upper Back Tube Assembly Height Adj, Left Focus/Flip  Used if foot tilt or power tilt is present and serial number is prior to FCR0033747 and FCHD002467.                                                                                                                                                                                                                                                                   | 1        |
| 9b, 10d, 11,<br>12, 20, 21                  | 506759      | Upper Back Tube Assembly Height Adjustable, Left Focus  Use if hand tilt mechanism is present and the serial number is after FCR0026599 and FCHD002333. If changing to a new hand tilt mechanism and serial number is prior to FCR0026599 and FCHD002333, this kit is required in addition to the hand tilt mechanism. Used if foot tilt or power tilt is present and serial number is or after FCR0033747 and FCHD002467.  | 1        |
| 1a, 15, 16, 22,<br>27, 32                   | 502675      | Backrest Hardware Assembly, Single Side, Std Focus                                                                                                                                                                                                                                                                                                                                                                          | 1        |
| 1a, 1b, 15, 16,<br>22, 27, 32               | 502676      | Backrest Hardware Assembly, Single Side,<br>Transit Focus                                                                                                                                                                                                                                                                                                                                                                   | 1        |
| 1a, 16, 22, 27,<br>29-31                    | 503102      | Backrest Hardware Assembly, Single Side, Std Non-Folding Focus                                                                                                                                                                                                                                                                                                                                                              | 1        |
| 1a, 1b, 16, 22,<br>27, 29-31                | 503103      | Backrest Hardware Assembly, Single Side,<br>Transit Non-Folding Focus                                                                                                                                                                                                                                                                                                                                                       | 1        |
| 10c, 12, 20, 21,<br>25                      | 122977      | Push Handle Tube w/ Grip and Hardware Short,<br>Left                                                                                                                                                                                                                                                                                                                                                                        | 1        |
| 10d, 12, 20,<br>21, 25                      | 122918      | Push Handle Tube w/ Grip and Hardware, Left                                                                                                                                                                                                                                                                                                                                                                                 | 1        |
| 10a, 12, 20,<br>21, 25                      | 122978      | Push Handle Tube w/ Grip and Hardware Short, Right                                                                                                                                                                                                                                                                                                                                                                          | 1        |
| 10b, 12, 20,<br>21, 25                      | 122920      | Push Handle Tube w/ Grip and Hardware, Right                                                                                                                                                                                                                                                                                                                                                                                | 1        |
| 13a, 25                                     | 503107      | Growth Strut Assembly Short, Focus/Flip  Used on chairs 14"-17" wide                                                                                                                                                                                                                                                                                                                                                        | 1        |
| 13b, 25                                     | 503108      | Growth Strut Assembly Long, Flip/Focus  Used on chairs 18"-22" wide                                                                                                                                                                                                                                                                                                                                                         | 1        |

| Item Number | Part Number | Description                                                           | Quantity |
|-------------|-------------|-----------------------------------------------------------------------|----------|
| 13c, 25     | 114289      | Growth Strut Assembly Extra Long, Focus  Used on chairs 23"-24" wide  | 1        |
| 1a          | 001071      | Back Plate Std TILT                                                   | 2        |
|             |             | Quantity of 4 used with non-transit. Quantity of 2 used with transit. |          |
| 1b          | 001421      | Back Plate Transit Inner TILT  Quantity of 2 used with transit.       | 1        |
| 2           | 001893      | Latch Lever, Backrest                                                 | 1        |
| 3, 6        | 503834      | Cover Plate, Latch Insert Kit                                         | 1        |
| 4           | 001895      | Latch Insert, Folding Backrest                                        | 1        |
| 5           | 001896      | Spring, Backrest Latch                                                | 1        |
| 6           | 001897      | Washer, Dual, PSA                                                     | 2        |
| 8           | 001083      | Bushing Height Adjustable Back Tilt                                   | 1        |
| 9a          | 002597      | Tube, Upper Ht Adj Back R  Used on chairs starting 12/18/23           | 1        |
| 9b          | 002598      | Tube, Upper Ht Adj Back L  Used on chairs starting 12/18/23           | 1        |
| 11          | 116066      | Locking Hinge Assembly  Used on chairs starting 12/18/23              | 1        |
| 13a         | 002578      | Growth Strut, Stroller, Short                                         | 1        |
| 13b         | 002579      | Growth Strut, Stroller, Long                                          | 1        |
| 13c         | 112003      | Growth Strut, Stroller, Extra Long                                    | 1        |
| 14          | 002513      | Threaded Barrel, 5mm OD x M4                                          | 1        |
| 15          | 002738      | Spacer .313 OD x .243 ID x 1.68 long                                  | 1        |
| 16          | 002594      | Saddle, Dual, 1" OD X 1.75 SP                                         | 2        |
| 17          | 102694      | Dowel Pin, M5 X 24, Blk Zn                                            | 1        |
| 18          | 000988      | Fastener Retainer                                                     | 1        |
| 19          | 000987      | Threaded Fastener                                                     | 1        |
| 20          | 100669      | M5 x 10 BTN SHCS BLKZC w/Patch  Used on chairs starting 12/18/23      | 4        |
| 22          | 101781      | M6 x 50mm Partial Thread BHCS Blk ZC                                  | 4        |

| Item Number | Part Number | Description                                                                                                                                                                    | Quantity |
|-------------|-------------|--------------------------------------------------------------------------------------------------------------------------------------------------------------------------------|----------|
| 23          | 100797      | M6 x 40 BHCS BLK ZC                                                                                                                                                            | 1        |
| 24          | 200427      | M5 x 10 CLS8.8 HHCS ZC w/Patch DIN933                                                                                                                                          | 1        |
| 25          | 101843      | M5 x 20 SHCS Blk Zn                                                                                                                                                            | 1        |
| 26          | 101818      | M4 x 10 FHCS BLKZC w/Patch                                                                                                                                                     | 2        |
| 27          | 100658      | M6 Nylock Nut Blk Zn                                                                                                                                                           | 5        |
| 28          | 002035      | Insert, Backrest, Non-Folding                                                                                                                                                  | 1        |
| 29          | 101815      | M8 x 50 BHCS Blk Zn                                                                                                                                                            | 1        |
| 30          | 100659      | M8 Nylock Nut Blk Zn                                                                                                                                                           | 1        |
| 31          | 100746      | M6 Flat Washer Blk Zn                                                                                                                                                          | 1        |
| 32          | 101861      | Nylon Washer 5/16 x 1/2 x .03                                                                                                                                                  | 1        |
| 33          | 110524      | Locking Hinge Button Assembly with Instruction  This kit contains the contents inside callout # 11. This assembly may not be compatible if chair was invoiced prior to 6/22/16 | 1        |