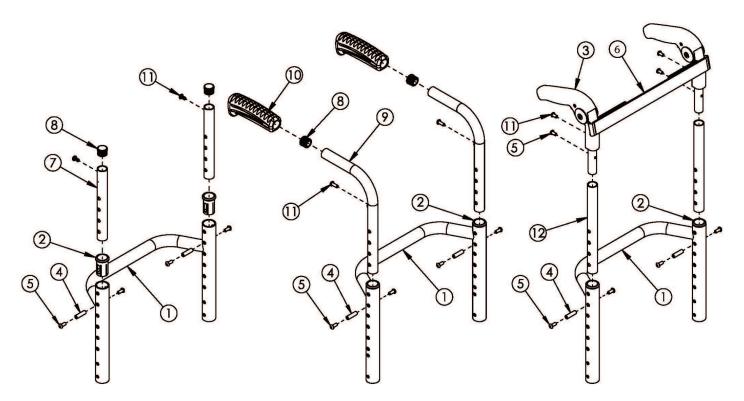

| Item Number   | Part Number | Description                                                                                                                                                                                                                            | Quantity | Retail   |
|---------------|-------------|----------------------------------------------------------------------------------------------------------------------------------------------------------------------------------------------------------------------------------------|----------|----------|
|               |             | Used with standard push handles, low push handles or omit<br>push handles in any back height range or used with fold<br>down push handles with tall back height range                                                                  |          |          |
| 1p, 2         | 107234      | Height Adjustable Rigid Backrest with Sleeves<br>17" Assembly                                                                                                                                                                          | 1        | \$139.15 |
|               |             | Used with standard push handles, low push handles or omit<br>push handles in any back height range or used with fold<br>down push handles with tall back height range                                                                  |          |          |
| 1s, 2         | 107235      | Height Adjustable Rigid Backrest with Sleeves<br>18" Assembly<br>Used with standard push handles, low push handles or omit<br>push handles in any back height range or used with fold<br>down push handles with tall back height range | 1        | \$142.26 |
| 1v, 2         | 107236      | Height Adjustable Rigid Backrest with Sleeves<br>19" Assembly<br>Used with standard push handles, low push handles or omit<br>push handles in any back height range or used with fold<br>down push handles with tall back height range | 1        | \$143.10 |
| 1y, 2         | 107237      | Height Adjustable Rigid Backrest with Sleeves<br>20" Assembly<br>Used with standard push handles, low push handles or omit<br>push handles in any back height range or used with fold<br>down push handles with tall back height range | 1        | \$144.14 |
| 2             | 000034      | Sleeve 3/4" x 1 1/2"                                                                                                                                                                                                                   | 2        | \$3.66   |
| 3             | 001735      | Folding Handle Assembly Rigid                                                                                                                                                                                                          | 1        | \$47.28  |
|               |             | This is to replace an existing Fold Down Push Handle. If<br>wanting to retrofit to the Fold Down Push Handle, order one<br>of the following complete assemblies based on the desired<br>back height: 110363, 107211 or 107212          |          |          |
| 3, 5, 11, 12a | 110363      | Fold Down Push Handle Assembly, Height<br>Adjustable, Short<br>Used with short back height range                                                                                                                                       | 1        | \$78.44  |
| 3, 5, 11, 12b | 107211      | Fold Down Push Handle Assembly, Height Adjustable, Medium<br>Used with medium back height range                                                                                                                                        | 1        | \$78.44  |
| 3, 5, 11, 12c | 107212      | Fold Down Push Handle Assembly, Height<br>Adjustable, Tall<br>Used with tall back height range                                                                                                                                         | 1        | \$78.44  |
| 4             | 000073      | M5 x 24 Threaded Barrel                                                                                                                                                                                                                | 2        | \$3.78   |
| 5             | 100669      | M5 x 10 BTN SHCS BLKZC w/Patch                                                                                                                                                                                                         | 4        | \$1.58   |
| 6a            | 001749      | Tension Strap Folding Handle 12-13 Wide                                                                                                                                                                                                | 1        | \$19.52  |
| 6b            | 001750      | Tension Strap Folding Handle 14-15 Wide                                                                                                                                                                                                | 1        | \$20.81  |
| 6c            | 001751      | Tension Strap Folding Handle 16-17 Wide                                                                                                                                                                                                | 1        | \$21.98  |
| 6d            | 001752      | Tension Strap Folding Handle 18-19 Wide                                                                                                                                                                                                | 1        | \$23.28  |
| 6e            | 001753      | Tension Strap Folding Handle 20-22 Wide                                                                                                                                                                                                | 1        | \$24.46  |
| 7a, 8         | 110360      | Straight Upper Back Tube Assembly, Short<br>Use with short back height range                                                                                                                                                           | 1        | \$16.73  |
| 7b, 8         | 110361      | Straight Upper Back Tube Assembly, Medium                                                                                                                                                                                              | 1        | \$16.24  |

| Item Number | Part Number | Description                                                                      | Quantity | Retail  |
|-------------|-------------|----------------------------------------------------------------------------------|----------|---------|
|             |             | Used with medium back height range                                               |          |         |
| 7c, 8       | 110362      | Straight Upper Back Tube Assembly, Tall<br>Used with tall back height range      | 1        | \$16.24 |
| 8           | 100638      | Tube End Plug 3/4"                                                               | 2        | \$2.10  |
| 8, 9a, 10a  | 502602      | Standard Push Handle Assembly, Short<br>Used with short back height range        | 1        | \$34.92 |
| 8, 9b, 10a  | 107225      | Standard Push Handle Assembly, Medium<br>Used with medium back height range      | 1        | \$34.92 |
| 8, 9c, 10a  | 107227      | Standard Push Handle Assembly, Tall<br>Used with tall back height range          | 1        | \$34.92 |
| 8, 9d, 10b  | 107205      | Low Profile Push Handle Assembly, Short<br>Used with short back height range     | 1        | \$36.22 |
| 8, 9e, 10b  | 107226      | Low Profile Push Handle Assembly, Medium<br>Used with medium back height range   | 1        | \$36.22 |
| 8, 9f, 10b  | 107228      | Low Profile Push Handle Assembly, Tall<br>Used with tall back height range       | 1        | \$36.22 |
| 10a         | 109432      | Ergo Push Handle Grip 3/4" Standard with Instruction                             | 1        | \$7.14  |
| 10b         | 109430      | Ergo Push Handle Grip 3/4" Low Profile with Instruction                          | 1        | \$7.14  |
| 11          | 100734      | M5 x 16 PHMS ZC<br>Used to mount back upholstery and/or Fold Down Push<br>Handle | 2        | \$1.58  |