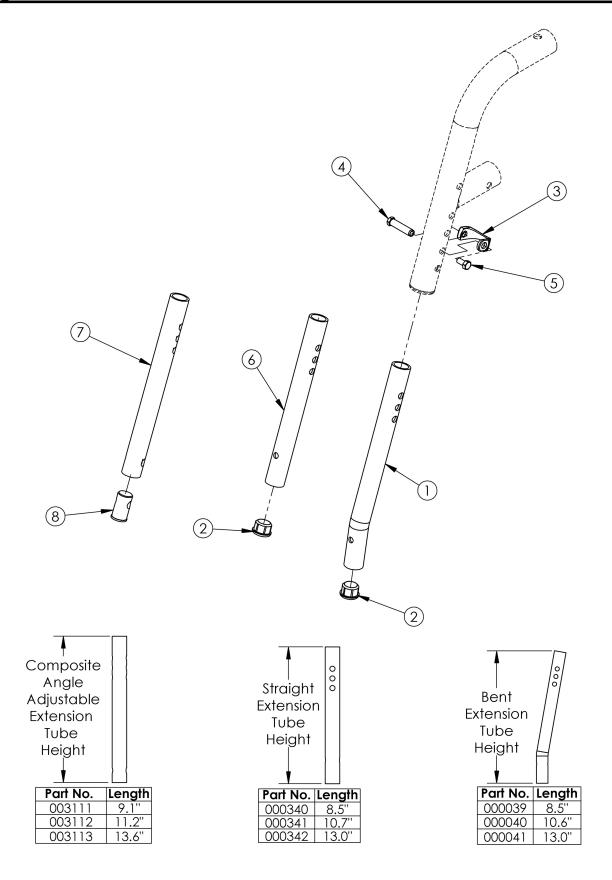

## **Hanger Extension Tubes**

If hangers are being quoted/ordered in addition to extension tubes, fasteners (#3, #4, #5) are already included with the full hanger assemblies (Reference the 60,70,80,90 degree hanger pages). If quoted, composite angle adjustable footplates with hardware extension tube without plug should be quoted.

| Item Number | Part Number | Description                                                                                                                                                                        | Quantity |
|-------------|-------------|------------------------------------------------------------------------------------------------------------------------------------------------------------------------------------|----------|
| 6a          | 000340      | Hanger Extension Tube Straight Short                                                                                                                                               | 1        |
|             |             | Use with 80° extension tube hangers or 80° fixed front frames with Composite footplates or Aluminum Angle Adjustable footplates.                                                   |          |
| 6b          | 000341      | Hanger Extension Tube Straight Medium                                                                                                                                              | 1        |
|             |             | Use with 80° extension tube hangers or 80° fixed front frames with Composite footplates or Aluminum Angle Adjustable footplates.                                                   |          |
| 6c          | 000342      | Hanger Extension Tube Straight Long                                                                                                                                                | 1        |
|             |             | Use with 80° extension tube hangers or 80° fixed front frames with Composite footplates or Aluminum Angle Adjustable footplates.                                                   |          |
| 6a, 2       | 502220      | Short Hanger Extension Tube Straight w/ Plug                                                                                                                                       | 1        |
| 6b, 2       | 502221      | Medium Hanger Extension Tube Straight w/ Plug                                                                                                                                      | 1        |
| 6c, 2       | 502222      | Long Hanger Extension Tube Straight w/ Plug                                                                                                                                        | 1        |
| 6a, 2 - 5   | 502226      | Short Hanger Extension Tube Straight w/ Plug and Fasteners                                                                                                                         | 1        |
| 6b, 2 - 5   | 502227      | Medium Hanger Extension Tube Straight w/ Plug and Fasteners                                                                                                                        | 1        |
| 6c, 2 - 5   | 502228      | Long Hanger Extension Tube Straight w/ Plug and Fasteners                                                                                                                          | 1        |
| 1a          | 000039      | Hanger Extension Tube Bent Short                                                                                                                                                   | 1        |
|             |             | Use with 60° or 70° extension tube hangers or 70° fixed front frames with Composite footplates or Aluminum Angle Adjustable footplates. Used with the one piece flip up footplate. |          |
| 1b          | 000040      | Hanger Extension Tube Bent Medium                                                                                                                                                  | 1        |
|             |             | Use with 60° or 70° extension tube hangers or 70° fixed front frames with Composite footplates or Aluminum Angle Adjustable footplates. Used with the one piece flip up footplate. |          |
| 1c          | 000041      | Hanger Extension Tube Bent Long                                                                                                                                                    | 1        |
|             |             | Use with 60° or 70° extension tube hangers or 70° fixed front frames with Composite footplates or Aluminum Angle Adjustable footplates. Used with the one piece flip up footplate. |          |
| 1a, 2       | 502217      | Short Hanger Extension Tube Bent w/ Plug                                                                                                                                           | 1        |
| 1b, 2       | 502218      | Medium Hanger Extension Tube Bent w/ Plug                                                                                                                                          | 1        |
| 1c, 2       | 502219      | Long Hanger Extension Tube Bent w/ Plug                                                                                                                                            | 1        |
| 1a, 2 - 5   | 502223      | Short Hanger Extension Tube Bent w/ Plug and Fasteners                                                                                                                             | 1        |
| 1b, 2 - 5   | 502224      | Medium Hanger Extension Tube Bent w/ Plug and Fasteners                                                                                                                            | 1        |

| Item Number | Part Number | Description                                                                                              | Quantity |
|-------------|-------------|----------------------------------------------------------------------------------------------------------|----------|
| 1c, 2 - 5   | 502225      | Long Hanger Extension Tube Bent w/ Plug and Fasteners                                                    | 1        |
| 7a          | 003111      | Hanger Extension Tube Composite Angle Adjustable Short  Use with Composite Angle Adjustable footplates.  | 1        |
| 7b          | 003112      | Hanger Extension Tube Composite Angle Adjustable Medium  Use with Composite Angle Adjustable footplates. | 1        |
| 7c          | 003113      | Hanger Extension Tube Composite Angle Adjustable Long Use with Composite Angle Adjustable footplates.    | 1        |
| 7a, 8       | 503031      | Short Composite Angle Adjustable Extension Tube w/ Plug                                                  | 1        |
| 7b, 8       | 503032      | Medium Composite Angle Adjustable Extension Tube w/ Plug                                                 | 1        |
| 7c, 8       | 503033      | Long Composite Angle Adjustable Extension Tube w/ Plug                                                   | 1        |
| 7a, 3-5, 8  | 503034      | Short Composite Angle Adjustable Extension Tube w/ Plug and Fasteners                                    | 1        |
| 7b, 3-5, 8  | 503035      | Medium Composite Angle Adjustable Extension Tube w/ Plug and Fasteners                                   | 1        |
| 7c, 3-5, 8  | 503036      | Long Composite Angle Adjustable Extension Tube w/ Plug and Fasteners                                     | 1        |
| 2           | 100638      | Tube End Plug 3/4"                                                                                       | 1        |
| 3           | 000988      | Fastener Retainer                                                                                        | 1        |
| 4           | 000987      | Threaded Fastener                                                                                        | 1        |
| 5           | 200427      | M5 x 10 CLS8.8 HHCS ZC w/Patch DIN933                                                                    | 1        |
| 8           | 003161      | Footplate Plug for Composite Angle Adjustable Footplate Extension Tube                                   | 1        |