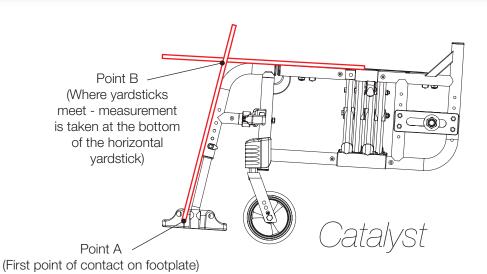

Distance between Point A and Point B = Footplate Length

NOTE: The yardstick on the top plane of the hanger must lie flat against hanger. The yardstick going from the footplate to the second yardstick must be square against the hanger tube.